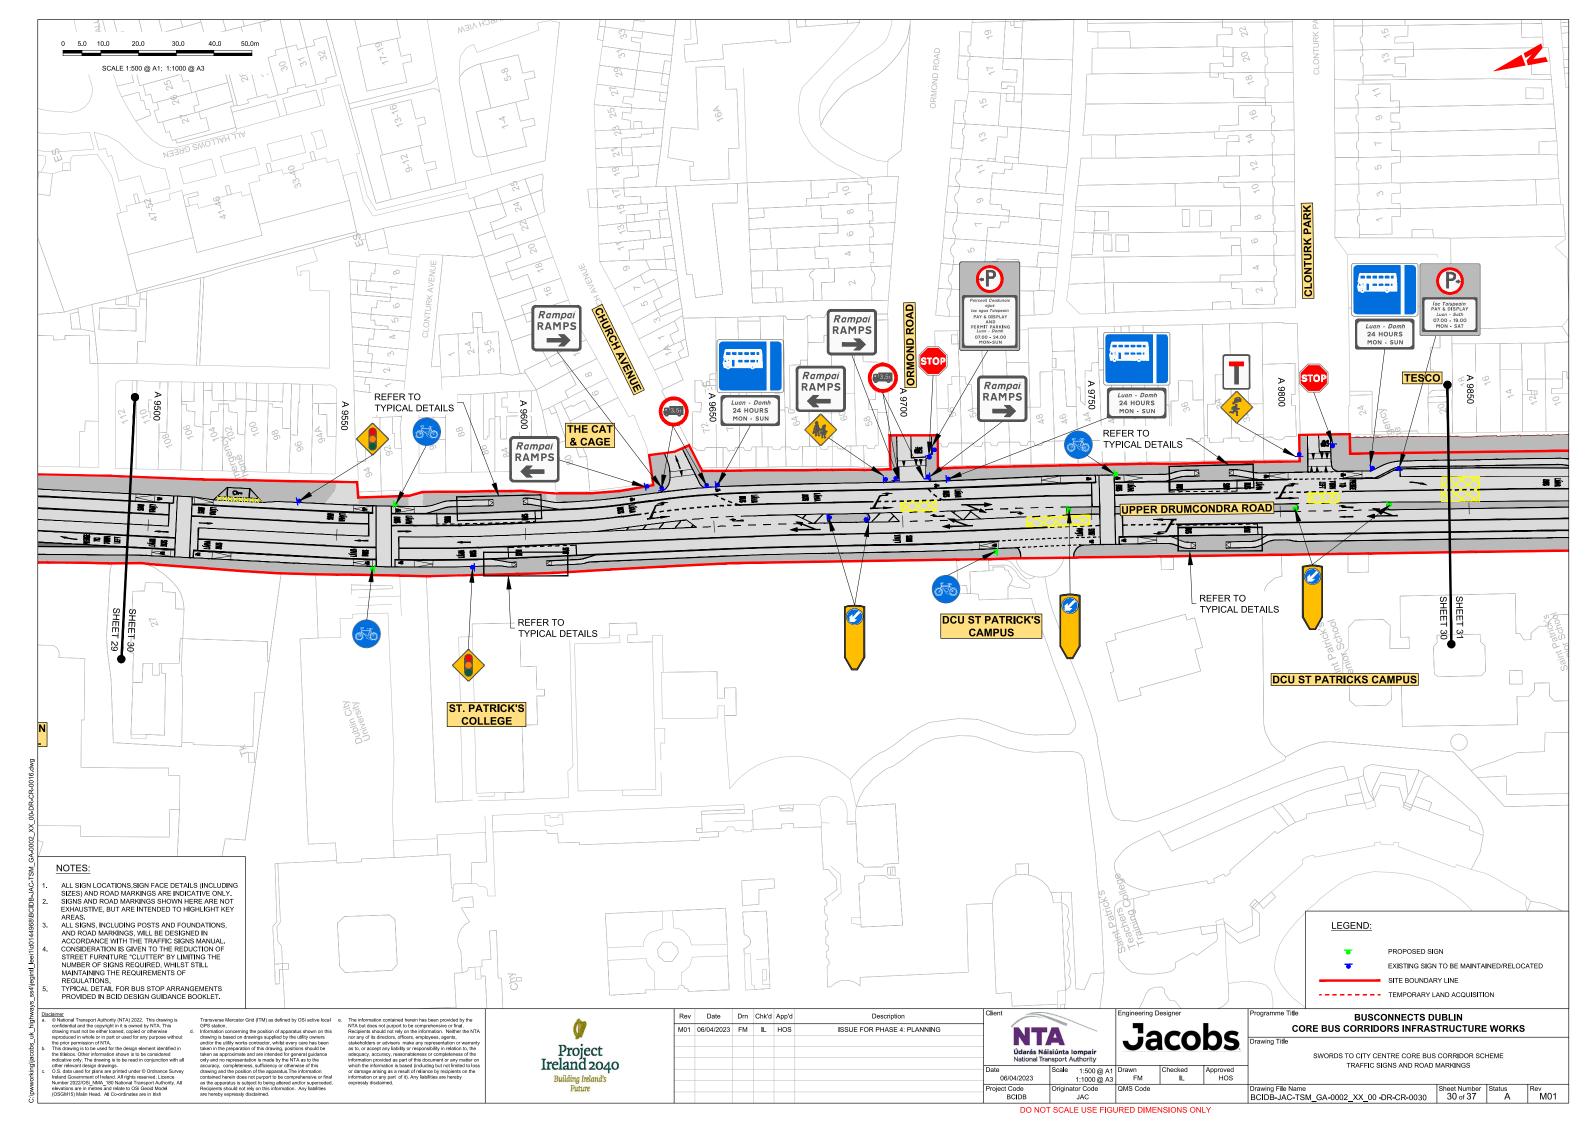

Traffic Signs and Road Markings

# **SWORDS TO CITY CENTRE CORE BUS CORRIDOR SCHEME**

## TRAFFIC SIGNS AND ROAD MARKINGS