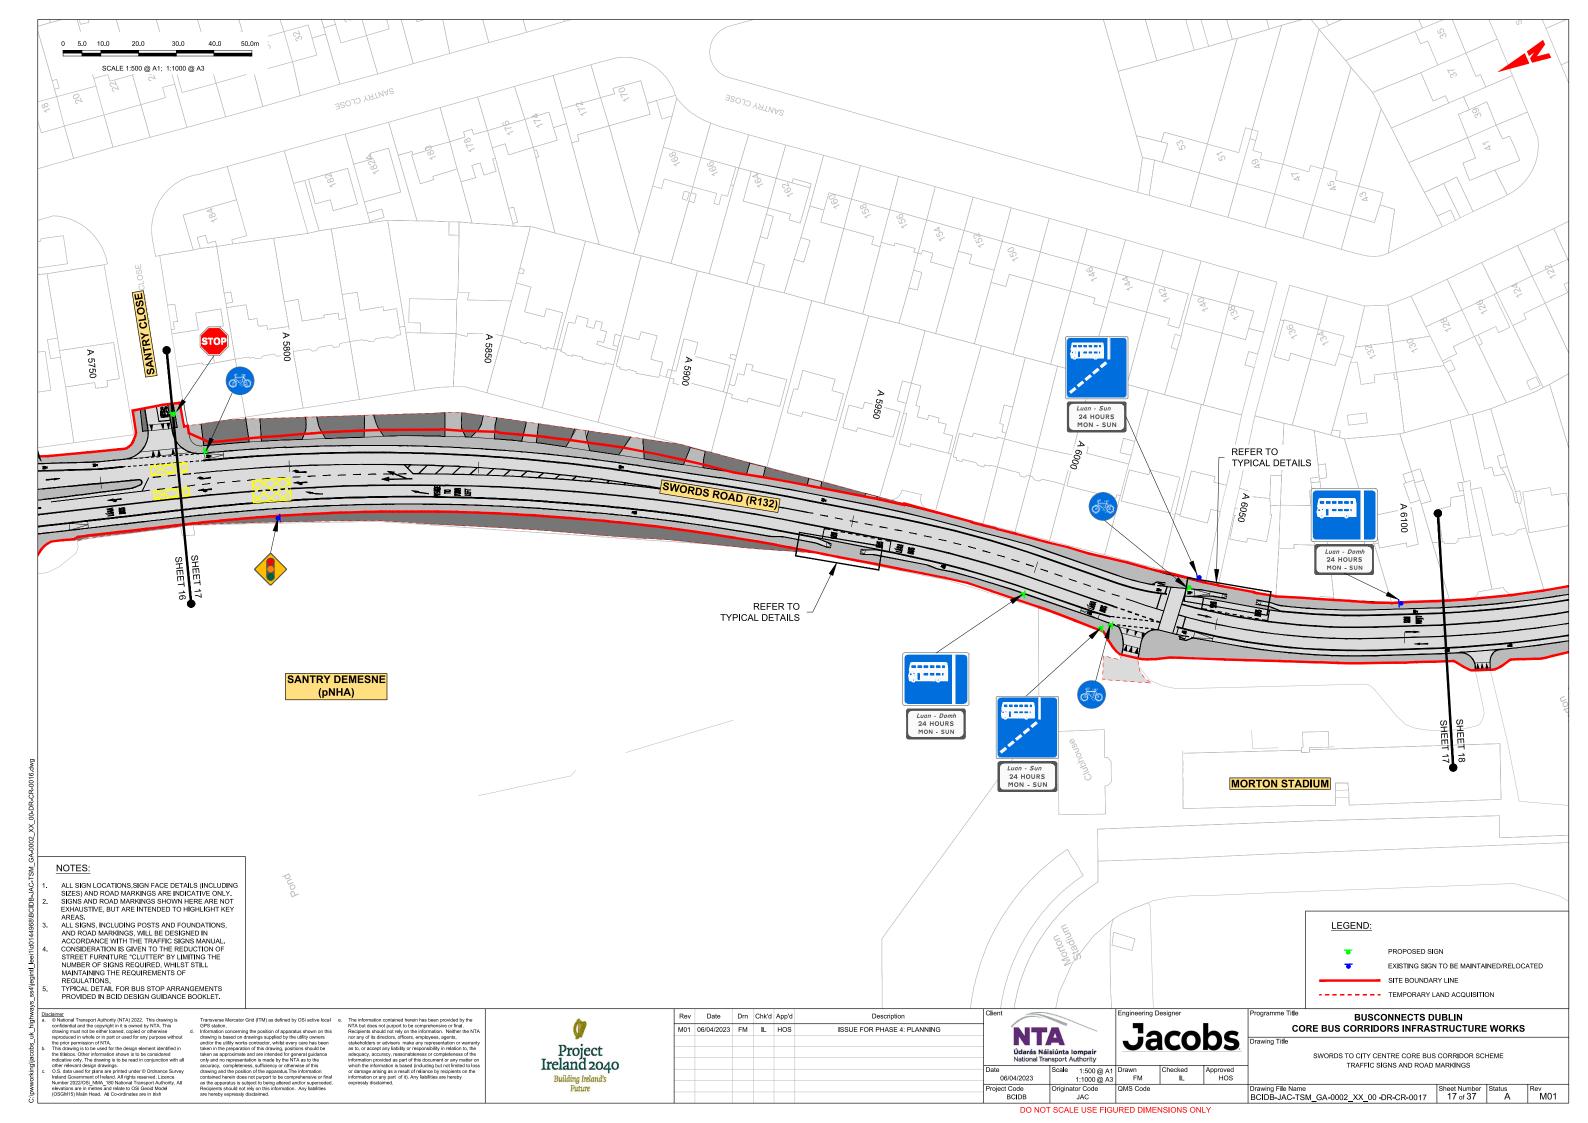

SCHEME**

## TRAFFIC SIGNS AND ROAD MARKINGS

### **DRAWING SERIES NUMBER(S)**

BCIDB-JAC-TSM\_IX-0002\_XX\_00-DR-CR-0001 BCIDB-JAC-TSM\_KP-0002\_XX\_00-DR-CR-0001

BCIDB-JAC-TSM\_GA-0002\_XX\_00-DR-CR-0001 to 0037

### **DRAWING SERIES DESCRIPTION**

SWORDS TO CITY CENTRE CORE BUS CORRIDOR SCHEME, TRAFFIC SIGNS AND ROAD MARKINGS, COVER SHEET SWORDS TO CITY CENTRE CORE BUS CORRIDOR SCHEME. TRAFFIC SIGNS AND ROAD MARKINGS. KEY PLAN

SWORDS TO CITY CENTRE CORE BUS CORRIDOR SCHEME. TRAFFIC SIGNS AND ROAD MARKINGS



Rev Date Drn Chk'd App'd

**Jacobs** 

**BUSCONNECTS DUBLIN** CORE BUS CORRIDORS INFRASTRUCTURE WORKS

> SWORDS TO CITY CENTRE CORE BUS CORRIDOR SCHEME COVER SHEET

Drawing File Name
BCIDB-JAC-TSM IX -0002 XX 00 -DR-CR-0001
Sheet Number 01 of 01