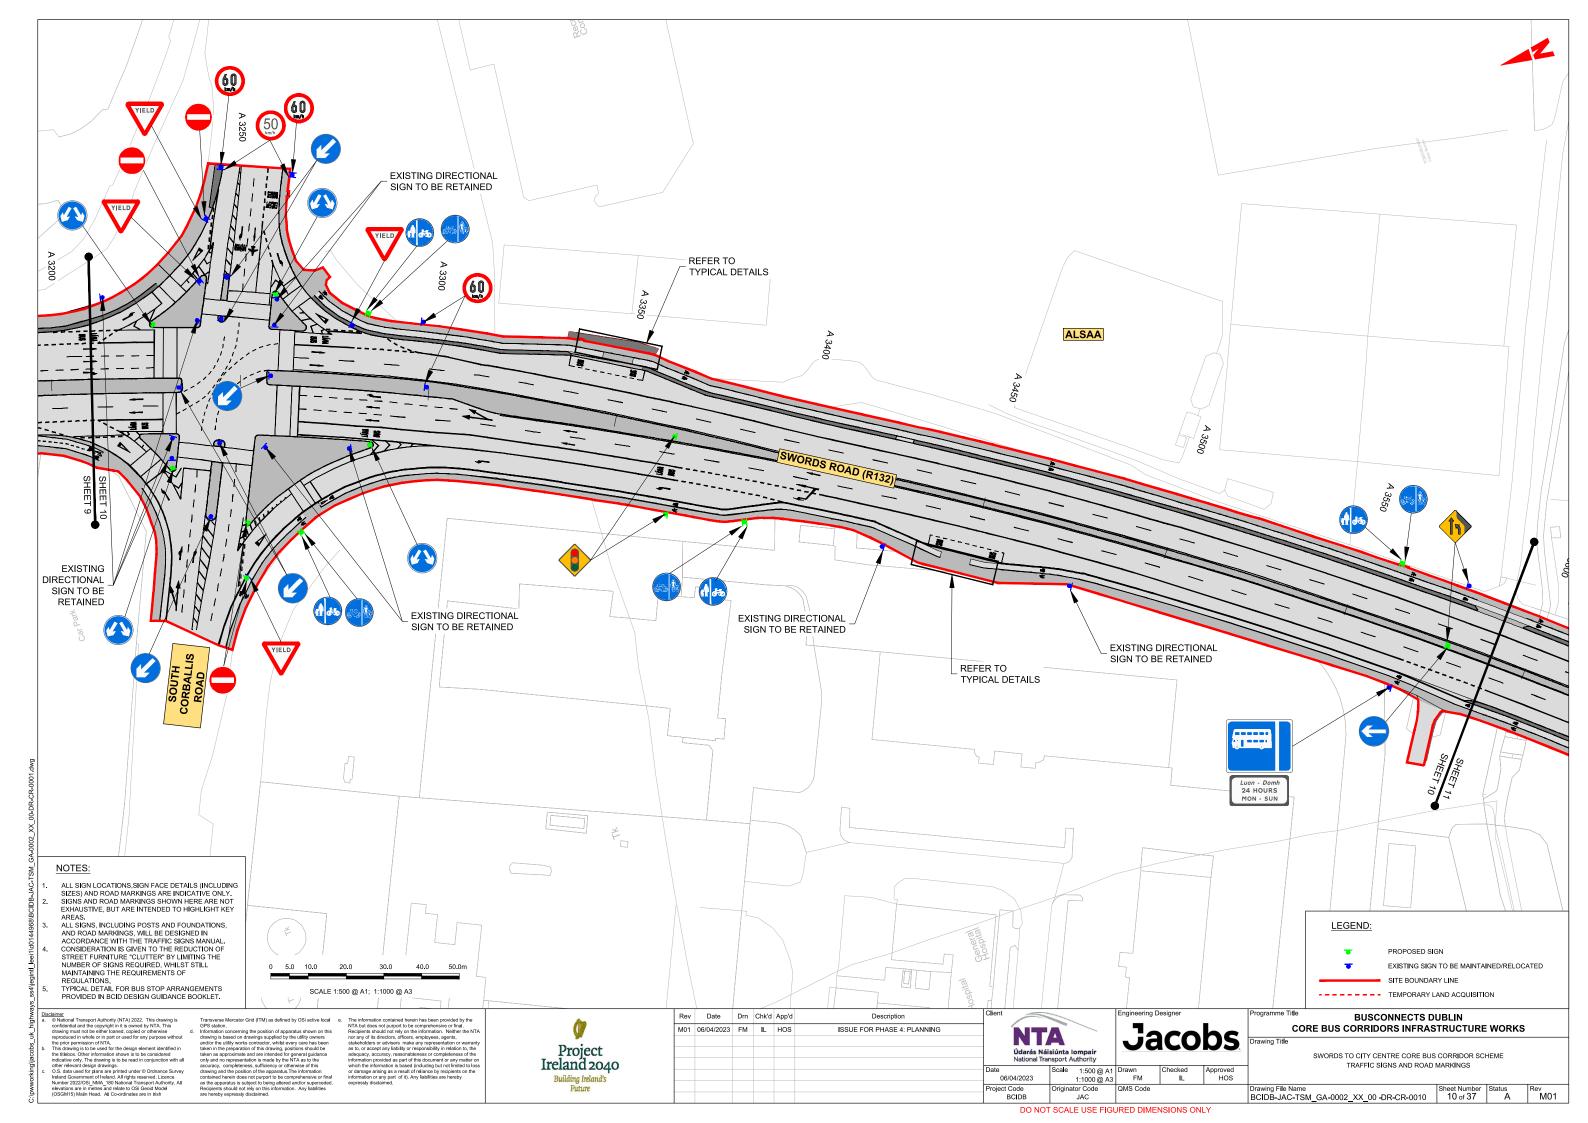

Traffic Signs and Road Markings

# **SWORDS TO CITY CENTRE CORE BUS CORRIDOR SCHEME**

## TRAFFIC SIGNS AND ROAD MARKINGS