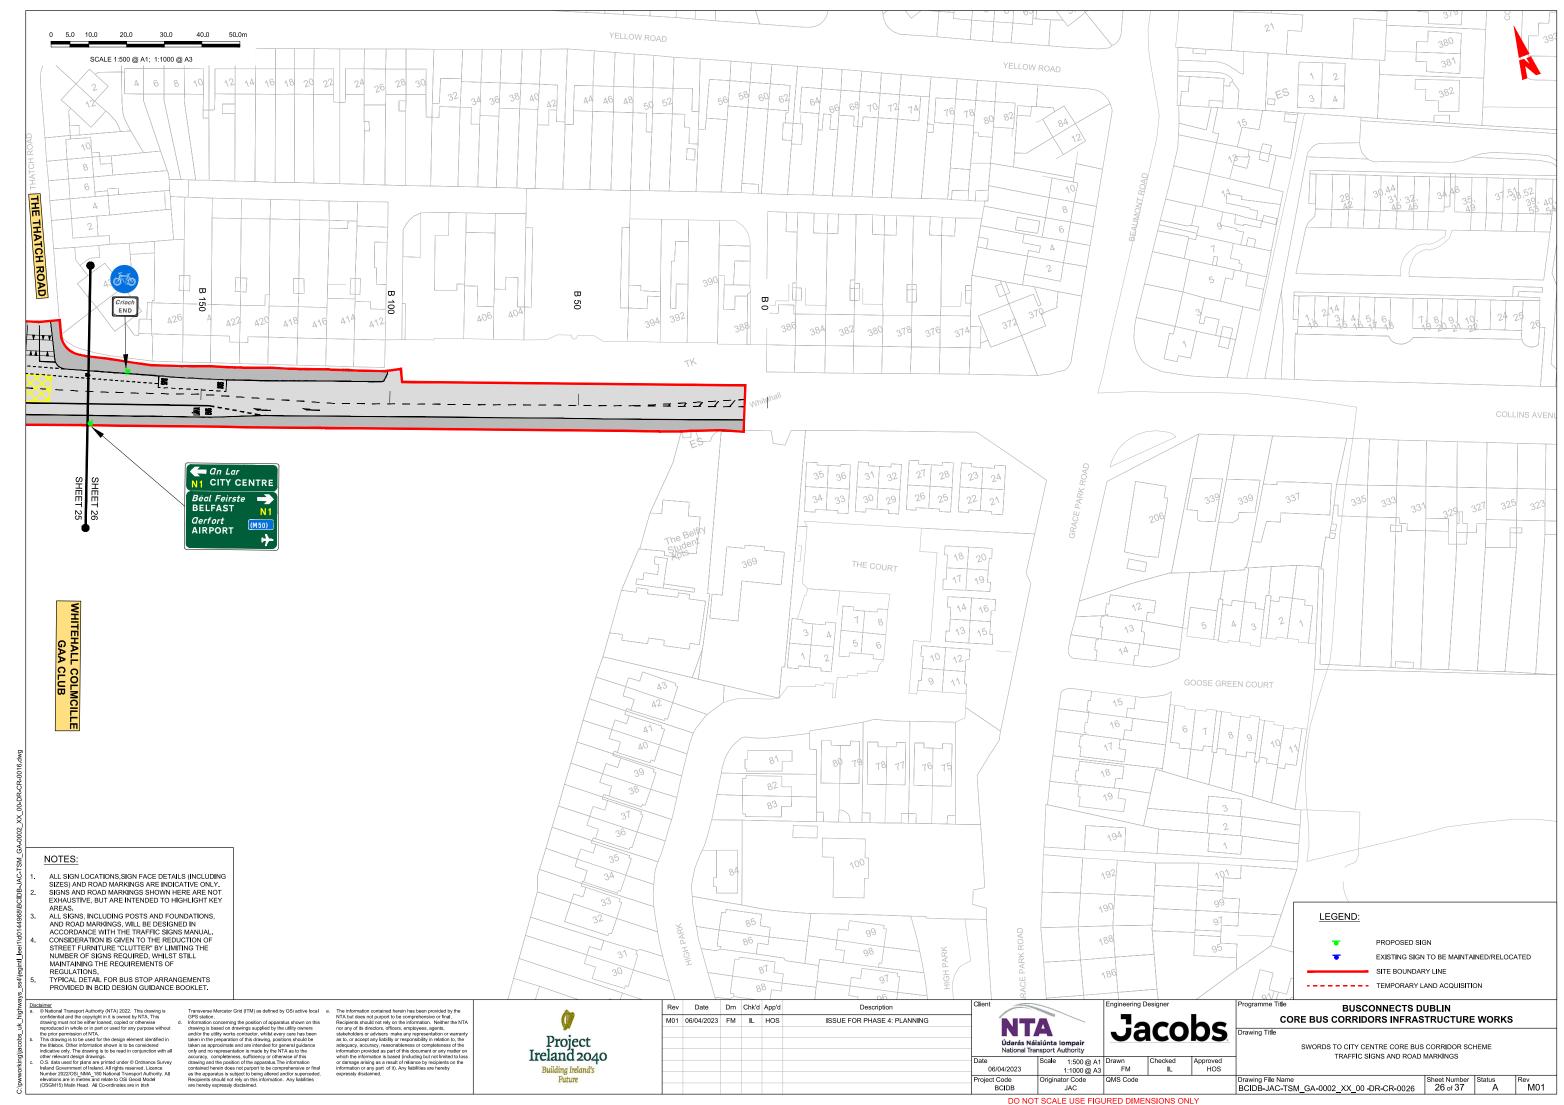

IC SIGNS AND ROAD MARKINGS

### **DRAWING SERIES NUMBER(S)**

BCIDB-JAC-TSM\_IX-0002\_XX\_00-DR-CR-0001 BCIDB-JAC-TSM\_KP-0002\_XX\_00-DR-CR-0001

BCIDB-JAC-TSM\_GA-0002\_XX\_00-DR-CR-0001 to 0037

### **DRAWING SERIES DESCRIPTION**

SWORDS TO CITY CENTRE CORE BUS CORRIDOR SCHEME, TRAFFIC SIGNS AND ROAD MARKINGS, COVER SHEET SWORDS TO CITY CENTRE CORE BUS CORRIDOR SCHEME. TRAFFIC SIGNS AND ROAD MARKINGS. KEY PLAN

SWORDS TO CITY CENTRE CORE BUS CORRIDOR SCHEME. TRAFFIC SIGNS AND ROAD MARKINGS



Rev Date Drn Chk'd App'd

**Jacobs** 

**BUSCONNECTS DUBLIN** CORE BUS CORRIDORS INFRASTRUCTURE WORKS

> SWORDS TO CITY CENTRE CORE BUS CORRIDOR SCHEME COVER SHEET

Drawing File Name
BCIDB-JAC-TSM IX -0002 XX 00 -DR-CR-0001
Sheet Number 01 of 01