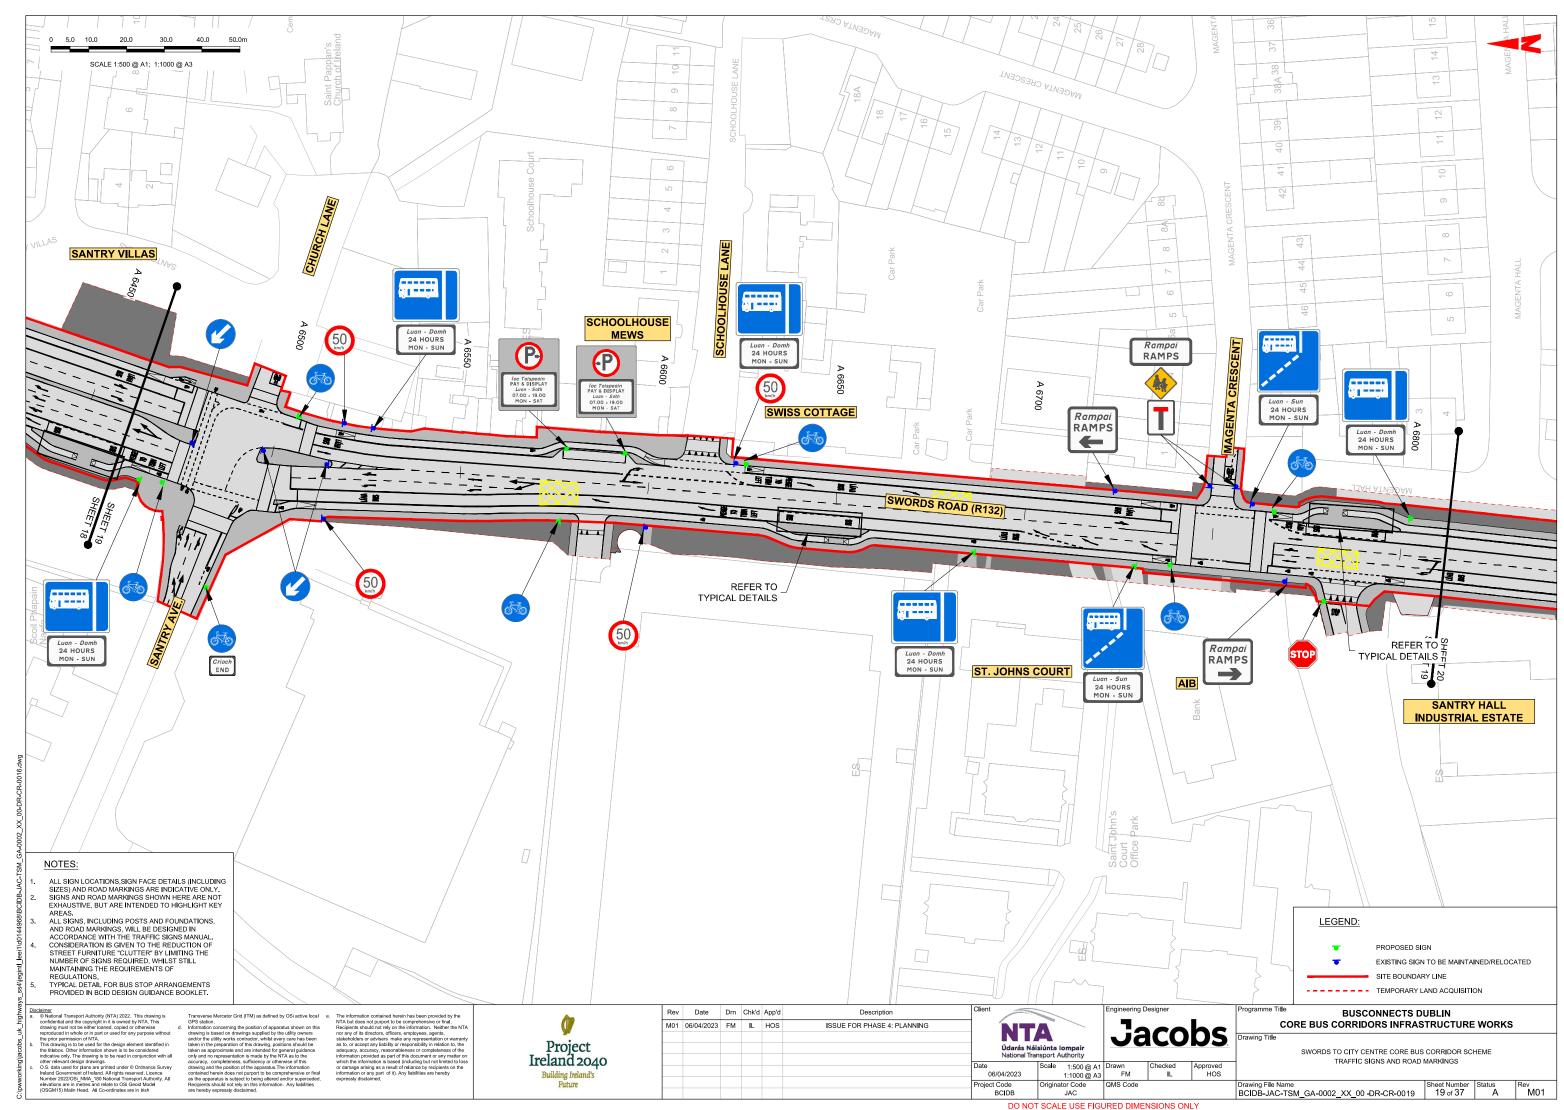

ME**

## TRAFFIC SIGNS AND ROAD MARKINGS

### **DRAWING SERIES NUMBER(S)**

BCIDB-JAC-TSM\_IX-0002\_XX\_00-DR-CR-0001 BCIDB-JAC-TSM\_KP-0002\_XX\_00-DR-CR-0001

BCIDB-JAC-TSM\_GA-0002\_XX\_00-DR-CR-0001 to 0037

### **DRAWING SERIES DESCRIPTION**

SWORDS TO CITY CENTRE CORE BUS CORRIDOR SCHEME, TRAFFIC SIGNS AND ROAD MARKINGS, COVER SHEET SWORDS TO CITY CENTRE CORE BUS CORRIDOR SCHEME. TRAFFIC SIGNS AND ROAD MARKINGS. KEY PLAN

SWORDS TO CITY CENTRE CORE BUS CORRIDOR SCHEME. TRAFFIC SIGNS AND ROAD MARKINGS



Rev Date Drn Chk'd App'd

**Jacobs** 

**BUSCONNECTS DUBLIN** CORE BUS CORRIDORS INFRASTRUCTURE WORKS

> SWORDS TO CITY CENTRE CORE BUS CORRIDOR SCHEME COVER SHEET

Drawing File Name
BCIDB-JAC-TSM IX -0002 XX 00 -DR-CR-0001
Sheet Number 01 of 01