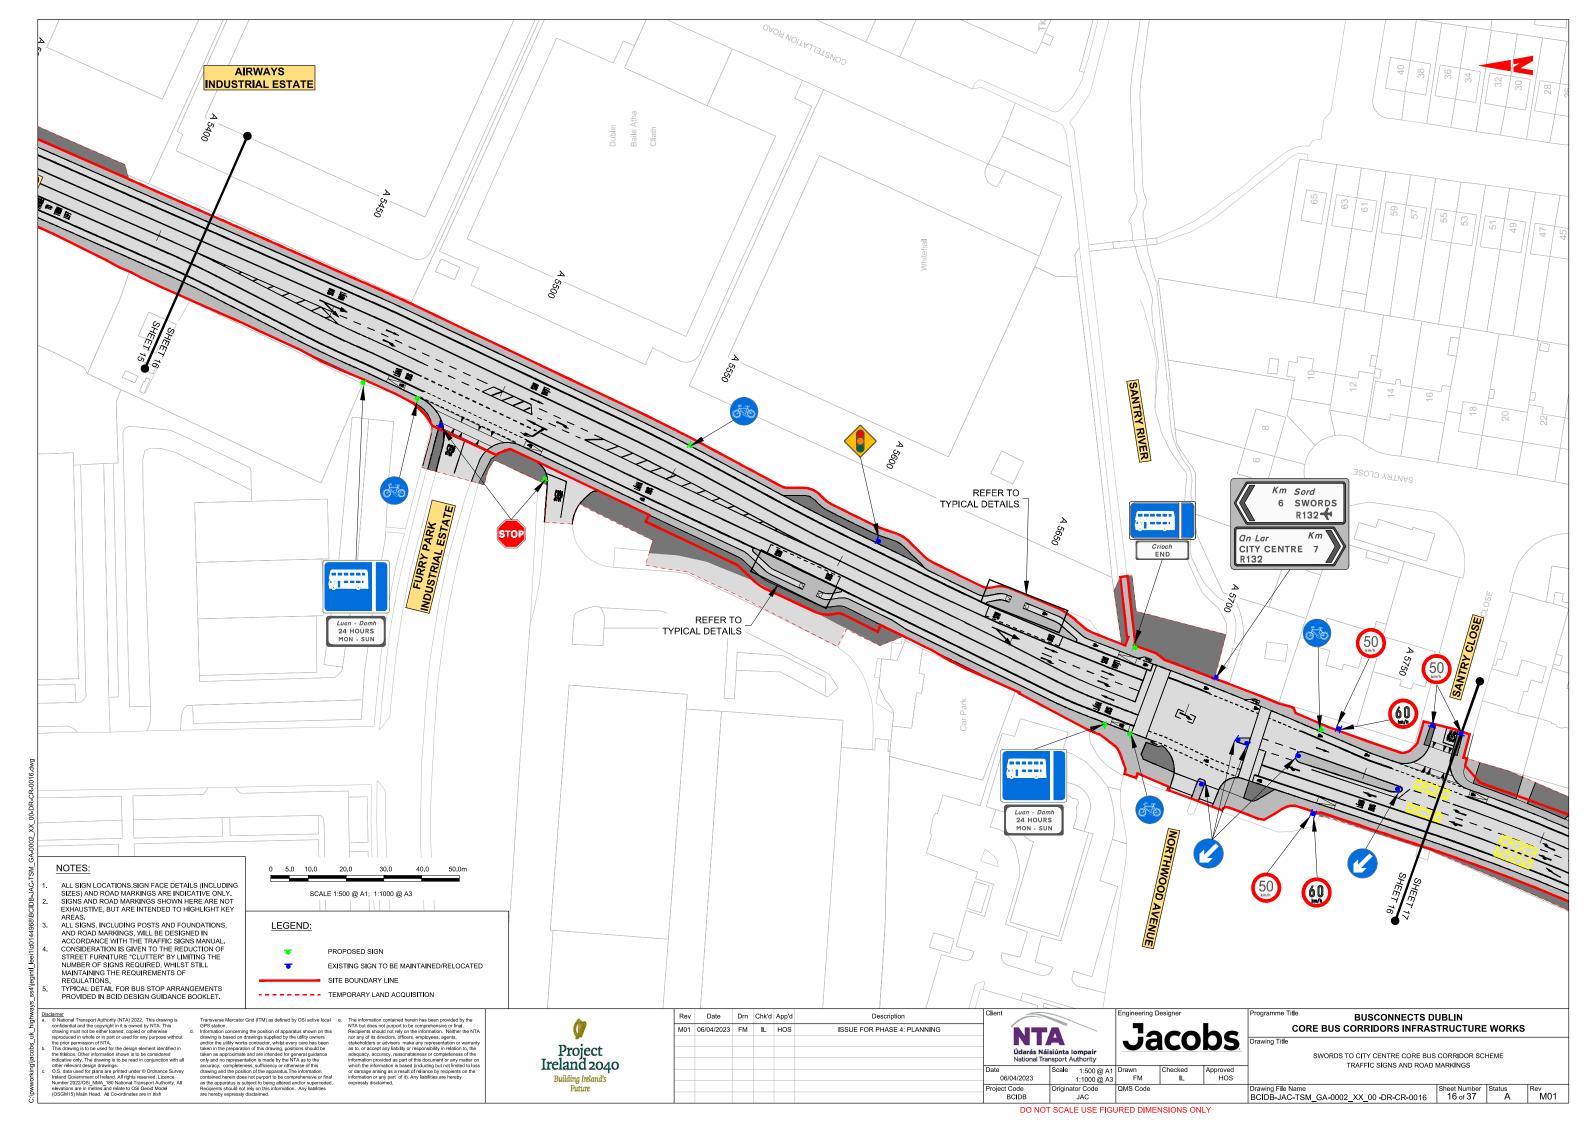

R SCHEME**

## TRAFFIC SIGNS AND ROAD MARKINGS

### **DRAWING SERIES NUMBER(S)**

BCIDB-JAC-TSM\_IX-0002\_XX\_00-DR-CR-0001 BCIDB-JAC-TSM\_KP-0002\_XX\_00-DR-CR-0001

BCIDB-JAC-TSM\_GA-0002\_XX\_00-DR-CR-0001 to 0037

### **DRAWING SERIES DESCRIPTION**

SWORDS TO CITY CENTRE CORE BUS CORRIDOR SCHEME, TRAFFIC SIGNS AND ROAD MARKINGS, COVER SHEET SWORDS TO CITY CENTRE CORE BUS CORRIDOR SCHEME. TRAFFIC SIGNS AND ROAD MARKINGS. KEY PLAN

SWORDS TO CITY CENTRE CORE BUS CORRIDOR SCHEME. TRAFFIC SIGNS AND ROAD MARKINGS



Rev Date Drn Chk'd App'd

**Jacobs** 

**BUSCONNECTS DUBLIN** CORE BUS CORRIDORS INFRASTRUCTURE WORKS

> SWORDS TO CITY CENTRE CORE BUS CORRIDOR SCHEME COVER SHEET

Drawing File Name
BCIDB-JAC-TSM IX -0002 XX 00 -DR-CR-0001
Sheet Number 01 of 01