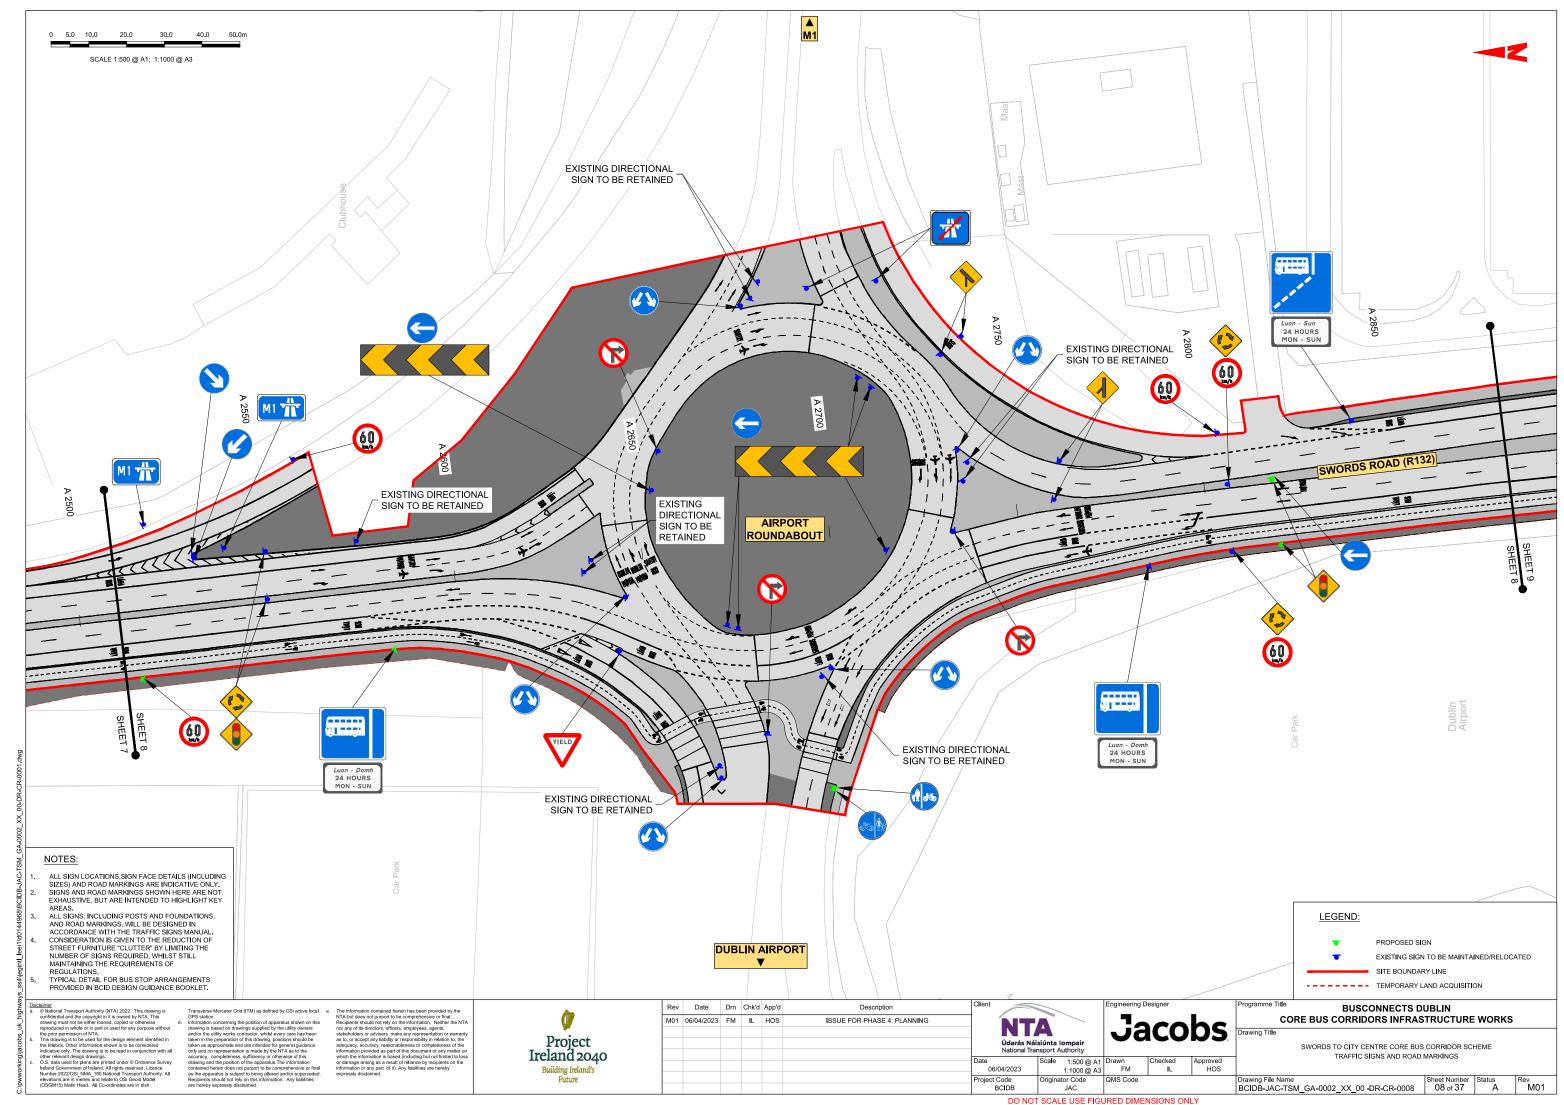

Traffic Signs and Road Markings

# **SWORDS TO CITY CENTRE CORE BUS CORRIDOR SCHEME**

## TRAFFIC SIGNS AND ROAD MARKINGS