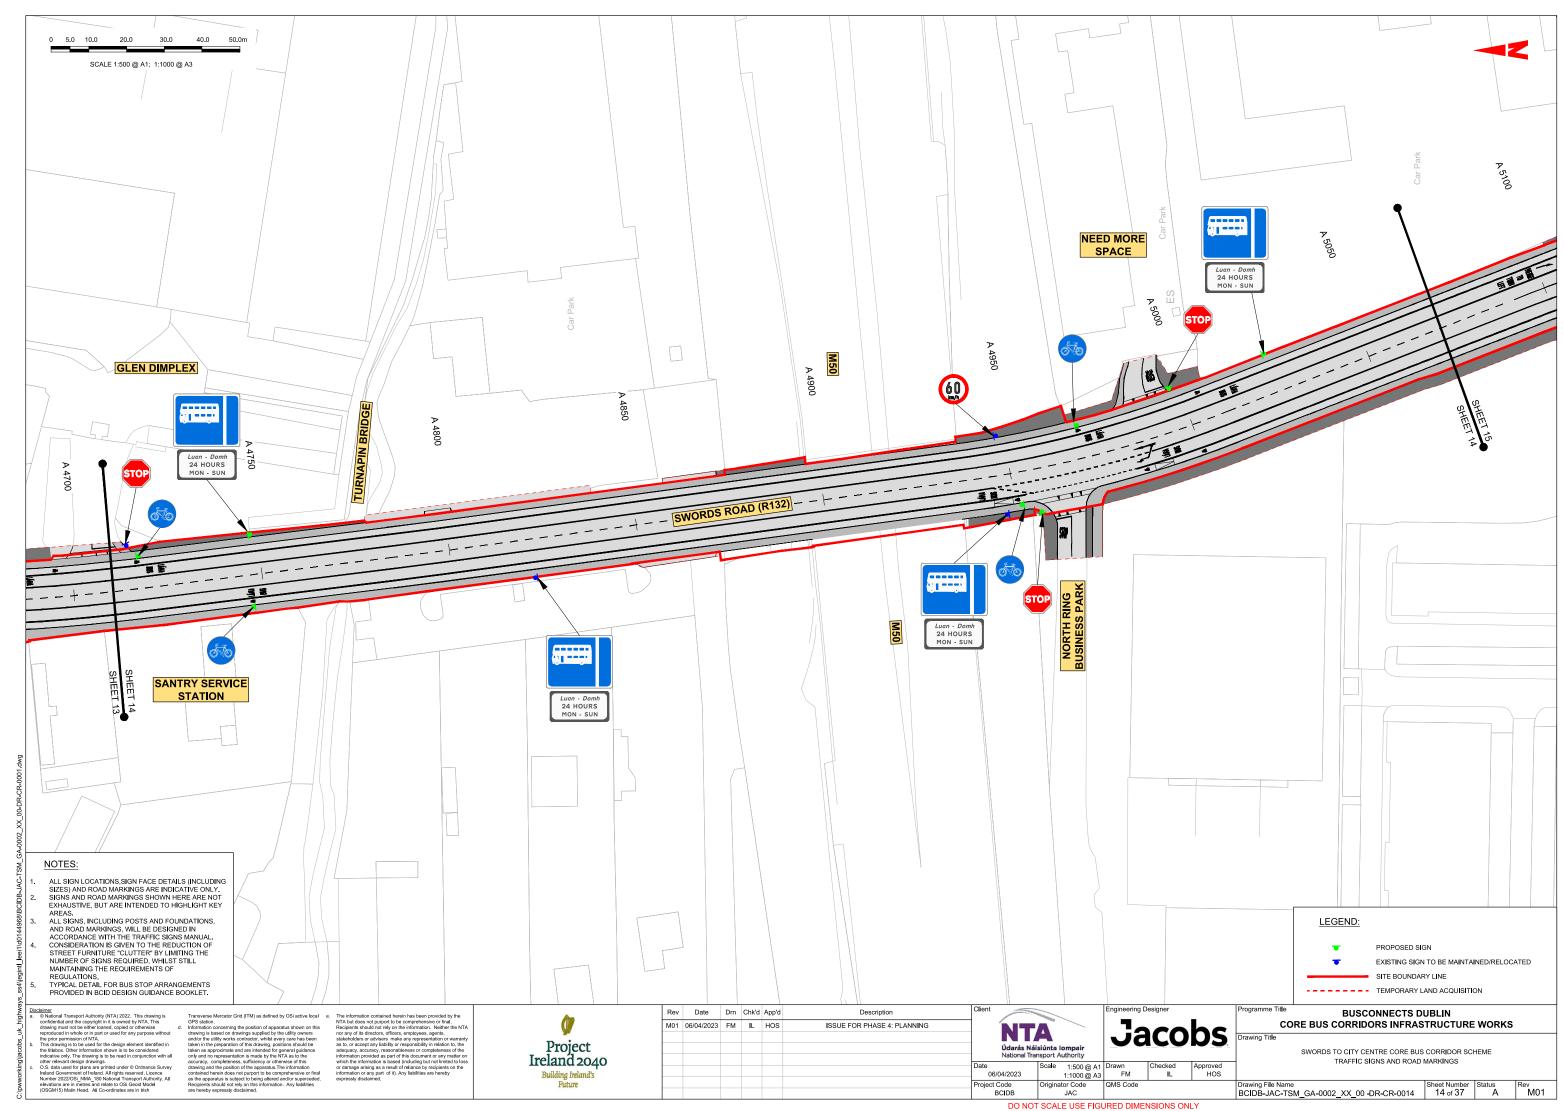

RIDOR SCHEME**

## TRAFFIC SIGNS AND ROAD MARKINGS

### **DRAWING SERIES NUMBER(S)**

BCIDB-JAC-TSM\_IX-0002\_XX\_00-DR-CR-0001 BCIDB-JAC-TSM\_KP-0002\_XX\_00-DR-CR-0001

BCIDB-JAC-TSM\_GA-0002\_XX\_00-DR-CR-0001 to 0037

### **DRAWING SERIES DESCRIPTION**

SWORDS TO CITY CENTRE CORE BUS CORRIDOR SCHEME, TRAFFIC SIGNS AND ROAD MARKINGS, COVER SHEET SWORDS TO CITY CENTRE CORE BUS CORRIDOR SCHEME. TRAFFIC SIGNS AND ROAD MARKINGS. KEY PLAN

SWORDS TO CITY CENTRE CORE BUS CORRIDOR SCHEME. TRAFFIC SIGNS AND ROAD MARKINGS



Rev Date Drn Chk'd App'd

**Jacobs** 

**BUSCONNECTS DUBLIN** CORE BUS CORRIDORS INFRASTRUCTURE WORKS

> SWORDS TO CITY CENTRE CORE BUS CORRIDOR SCHEME COVER SHEET

Drawing File Name
BCIDB-JAC-TSM IX -0002 XX 00 -DR-CR-0001
Sheet Number 01 of 01