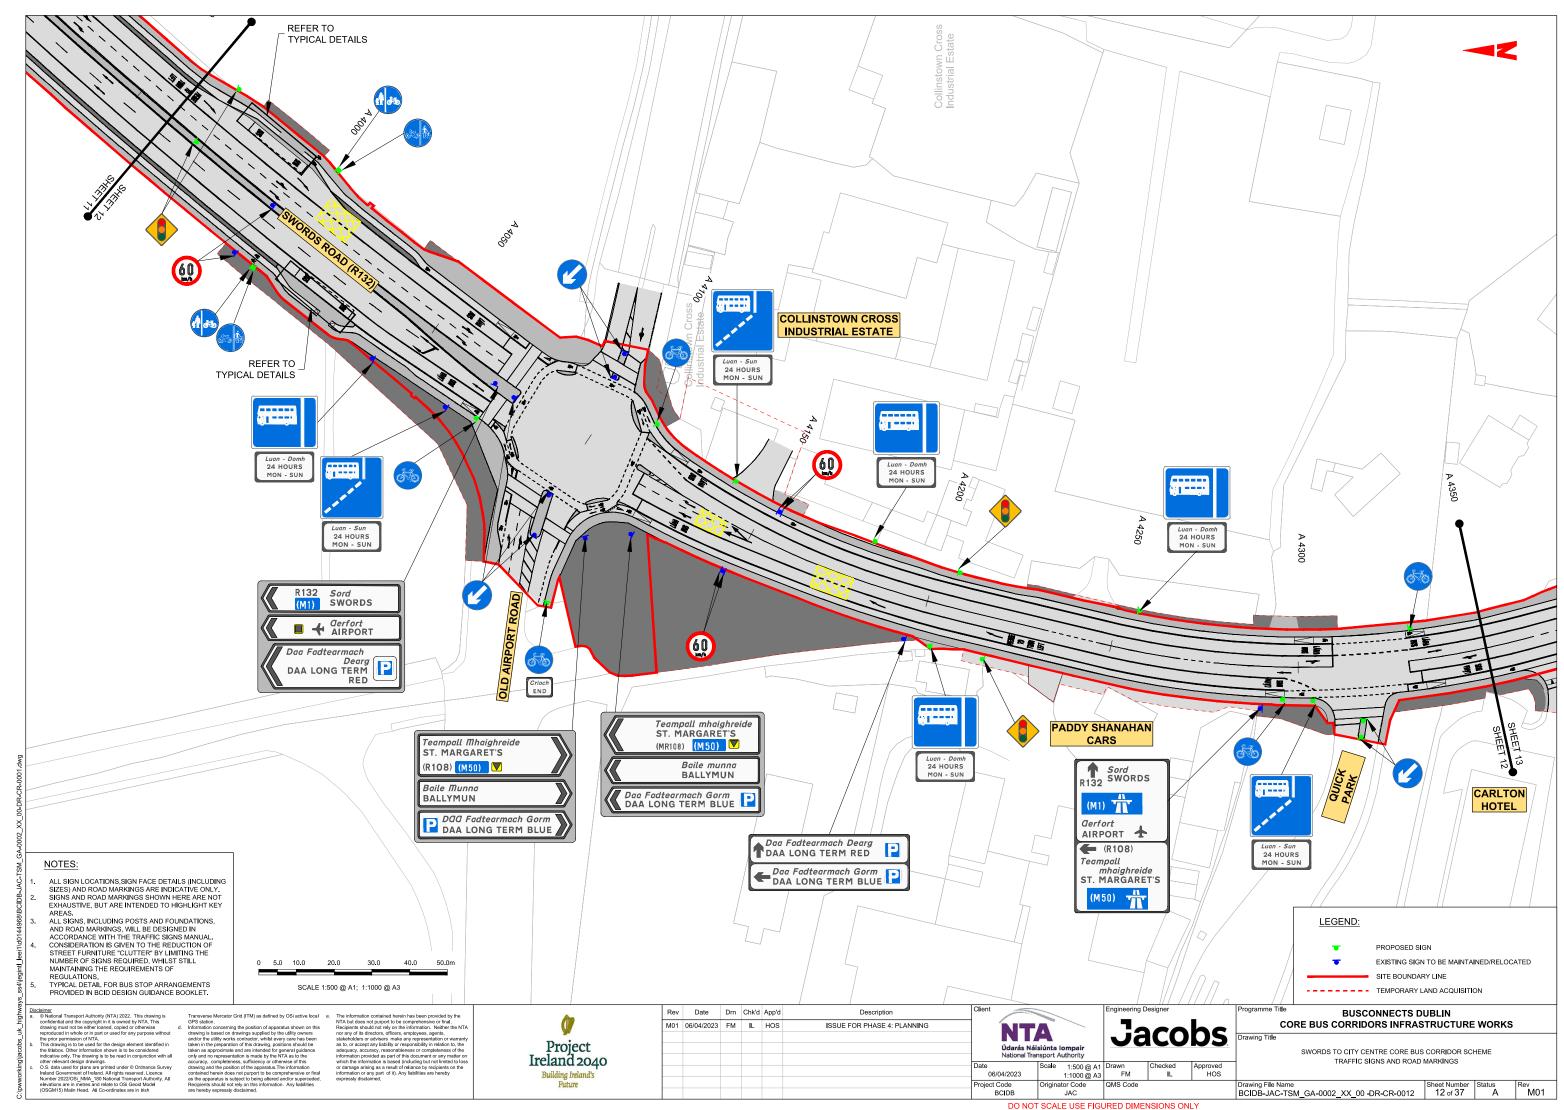

CORRIDOR SCHEME**

## TRAFFIC SIGNS AND ROAD MARKINGS

### **DRAWING SERIES NUMBER(S)**

BCIDB-JAC-TSM\_IX-0002\_XX\_00-DR-CR-0001 BCIDB-JAC-TSM\_KP-0002\_XX\_00-DR-CR-0001

BCIDB-JAC-TSM\_GA-0002\_XX\_00-DR-CR-0001 to 0037

### **DRAWING SERIES DESCRIPTION**

SWORDS TO CITY CENTRE CORE BUS CORRIDOR SCHEME, TRAFFIC SIGNS AND ROAD MARKINGS, COVER SHEET SWORDS TO CITY CENTRE CORE BUS CORRIDOR SCHEME. TRAFFIC SIGNS AND ROAD MARKINGS. KEY PLAN

SWORDS TO CITY CENTRE CORE BUS CORRIDOR SCHEME. TRAFFIC SIGNS AND ROAD MARKINGS



Rev Date Drn Chk'd App'd

**Jacobs** 

**BUSCONNECTS DUBLIN** CORE BUS CORRIDORS INFRASTRUCTURE WORKS

> SWORDS TO CITY CENTRE CORE BUS CORRIDOR SCHEME COVER SHEET

Drawing File Name
BCIDB-JAC-TSM IX -0002 XX 00 -DR-CR-0001
Sheet Number 01 of 01