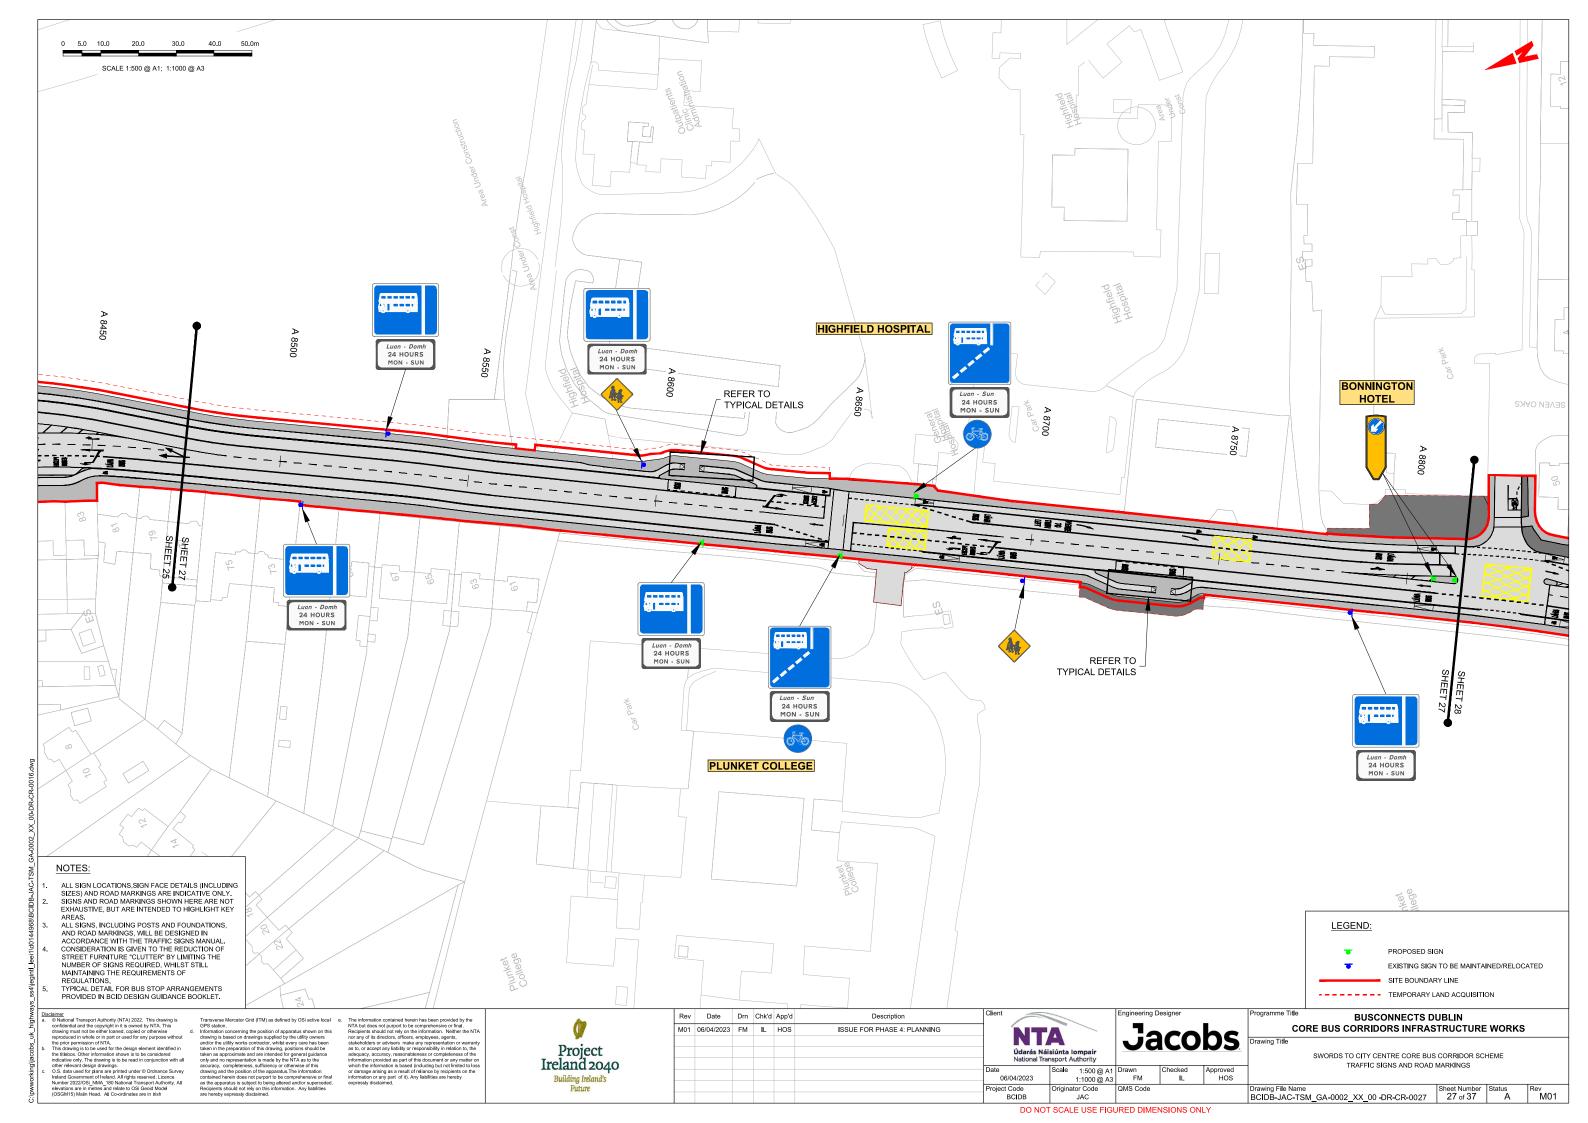

SIGNS AND ROAD MARKINGS

### **DRAWING SERIES NUMBER(S)**

BCIDB-JAC-TSM\_IX-0002\_XX\_00-DR-CR-0001 BCIDB-JAC-TSM\_KP-0002\_XX\_00-DR-CR-0001

BCIDB-JAC-TSM\_GA-0002\_XX\_00-DR-CR-0001 to 0037

### **DRAWING SERIES DESCRIPTION**

SWORDS TO CITY CENTRE CORE BUS CORRIDOR SCHEME, TRAFFIC SIGNS AND ROAD MARKINGS, COVER SHEET SWORDS TO CITY CENTRE CORE BUS CORRIDOR SCHEME. TRAFFIC SIGNS AND ROAD MARKINGS. KEY PLAN

SWORDS TO CITY CENTRE CORE BUS CORRIDOR SCHEME. TRAFFIC SIGNS AND ROAD MARKINGS



Rev Date Drn Chk'd App'd

**Jacobs** 

**BUSCONNECTS DUBLIN** CORE BUS CORRIDORS INFRASTRUCTURE WORKS

> SWORDS TO CITY CENTRE CORE BUS CORRIDOR SCHEME COVER SHEET

Drawing File Name
BCIDB-JAC-TSM IX -0002 XX 00 -DR-CR-0001
Sheet Number 01 of 01