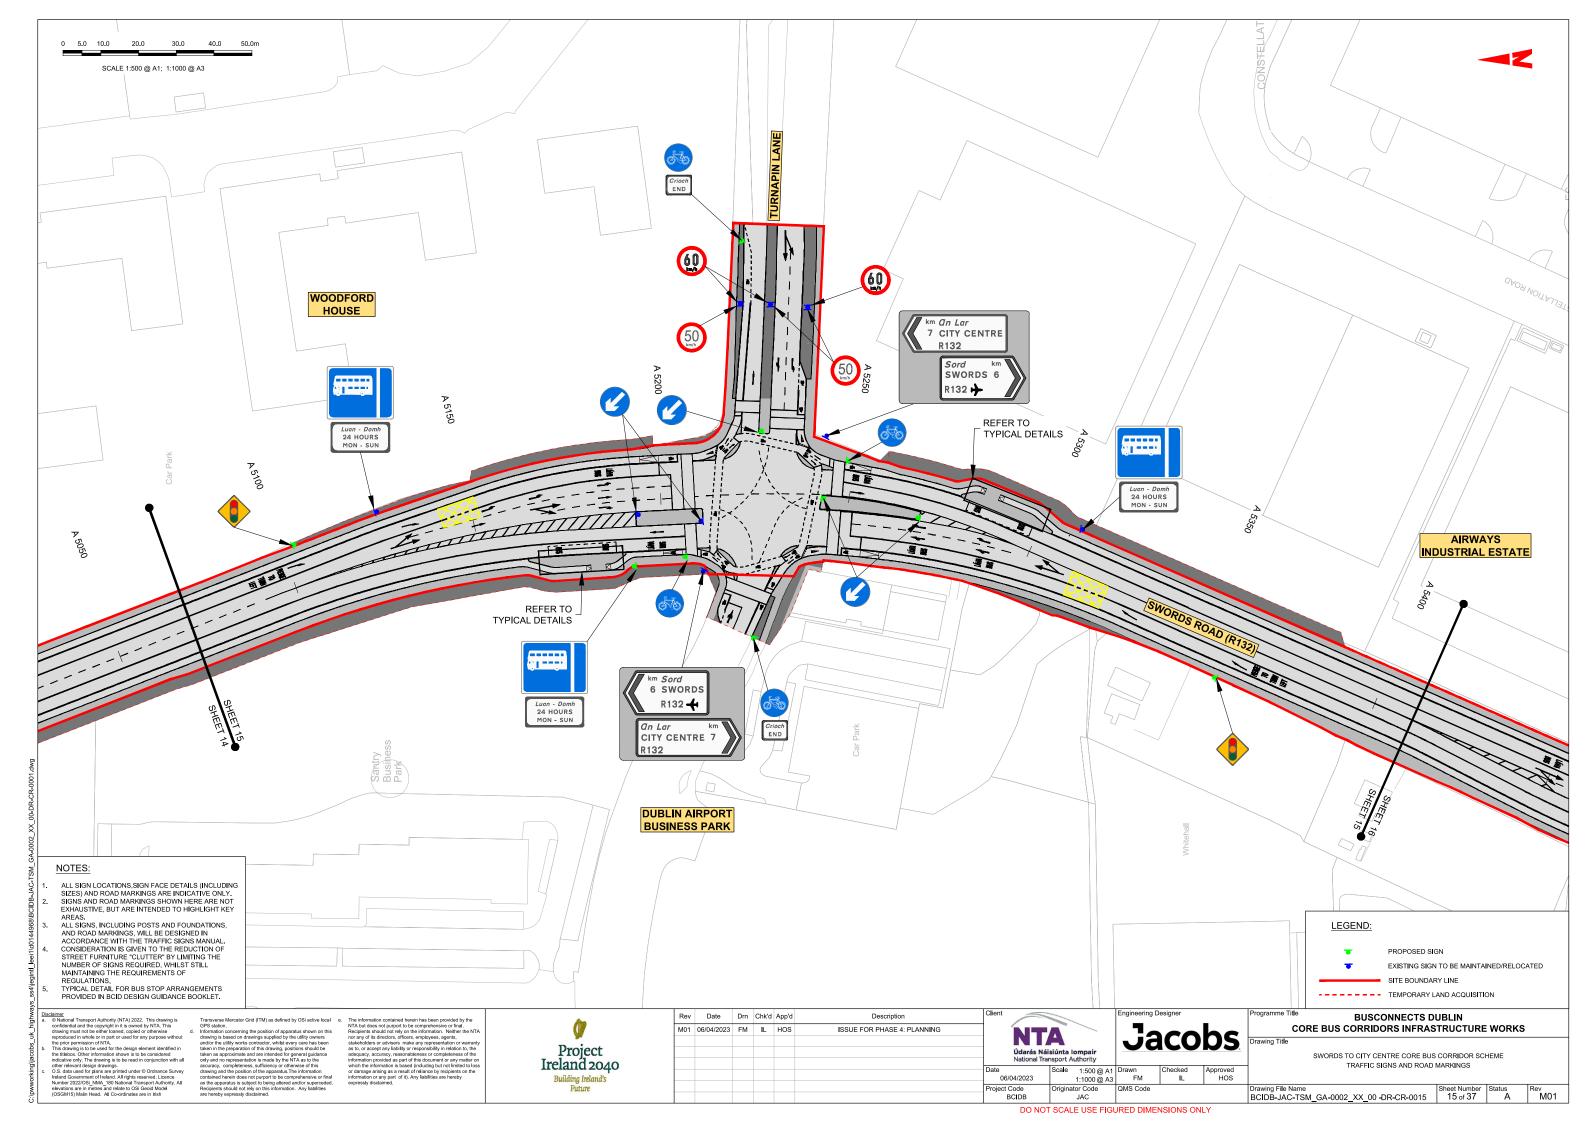

DOR SCHEME**

## TRAFFIC SIGNS AND ROAD MARKINGS

### **DRAWING SERIES NUMBER(S)**

BCIDB-JAC-TSM\_IX-0002\_XX\_00-DR-CR-0001 BCIDB-JAC-TSM\_KP-0002\_XX\_00-DR-CR-0001

BCIDB-JAC-TSM\_GA-0002\_XX\_00-DR-CR-0001 to 0037

### **DRAWING SERIES DESCRIPTION**

SWORDS TO CITY CENTRE CORE BUS CORRIDOR SCHEME, TRAFFIC SIGNS AND ROAD MARKINGS, COVER SHEET SWORDS TO CITY CENTRE CORE BUS CORRIDOR SCHEME. TRAFFIC SIGNS AND ROAD MARKINGS. KEY PLAN

SWORDS TO CITY CENTRE CORE BUS CORRIDOR SCHEME. TRAFFIC SIGNS AND ROAD MARKINGS



Rev Date Drn Chk'd App'd

**Jacobs** 

**BUSCONNECTS DUBLIN** CORE BUS CORRIDORS INFRASTRUCTURE WORKS

> SWORDS TO CITY CENTRE CORE BUS CORRIDOR SCHEME COVER SHEET

Drawing File Name
BCIDB-JAC-TSM IX -0002 XX 00 -DR-CR-0001
Sheet Number 01 of 01