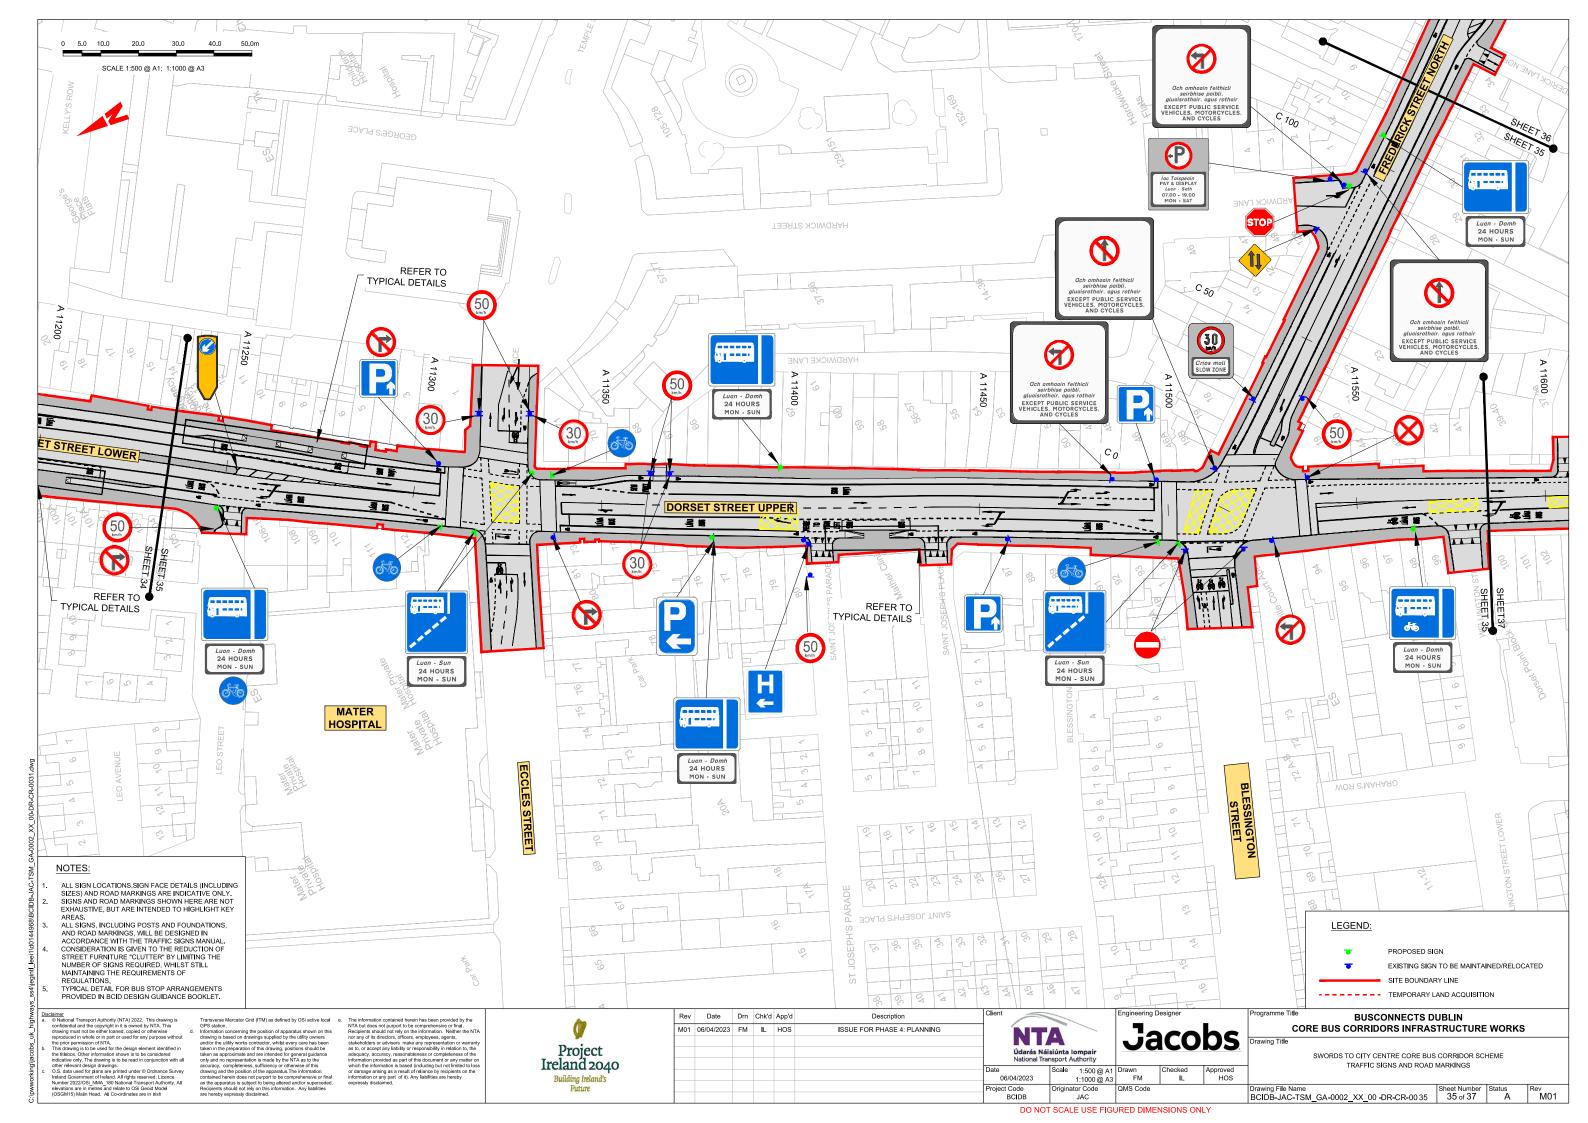

Traffic Signs and Road Markings

# **BUSCONNECTS DUBLIN CORE BUS CORRIDORS INFRASTRUCTURE WORKS**

# **SWORDS TO CITY CENTRE CORE BUS CORRIDOR SCHEME**

## TRAFFIC SIGNS AND ROAD MARKINGS