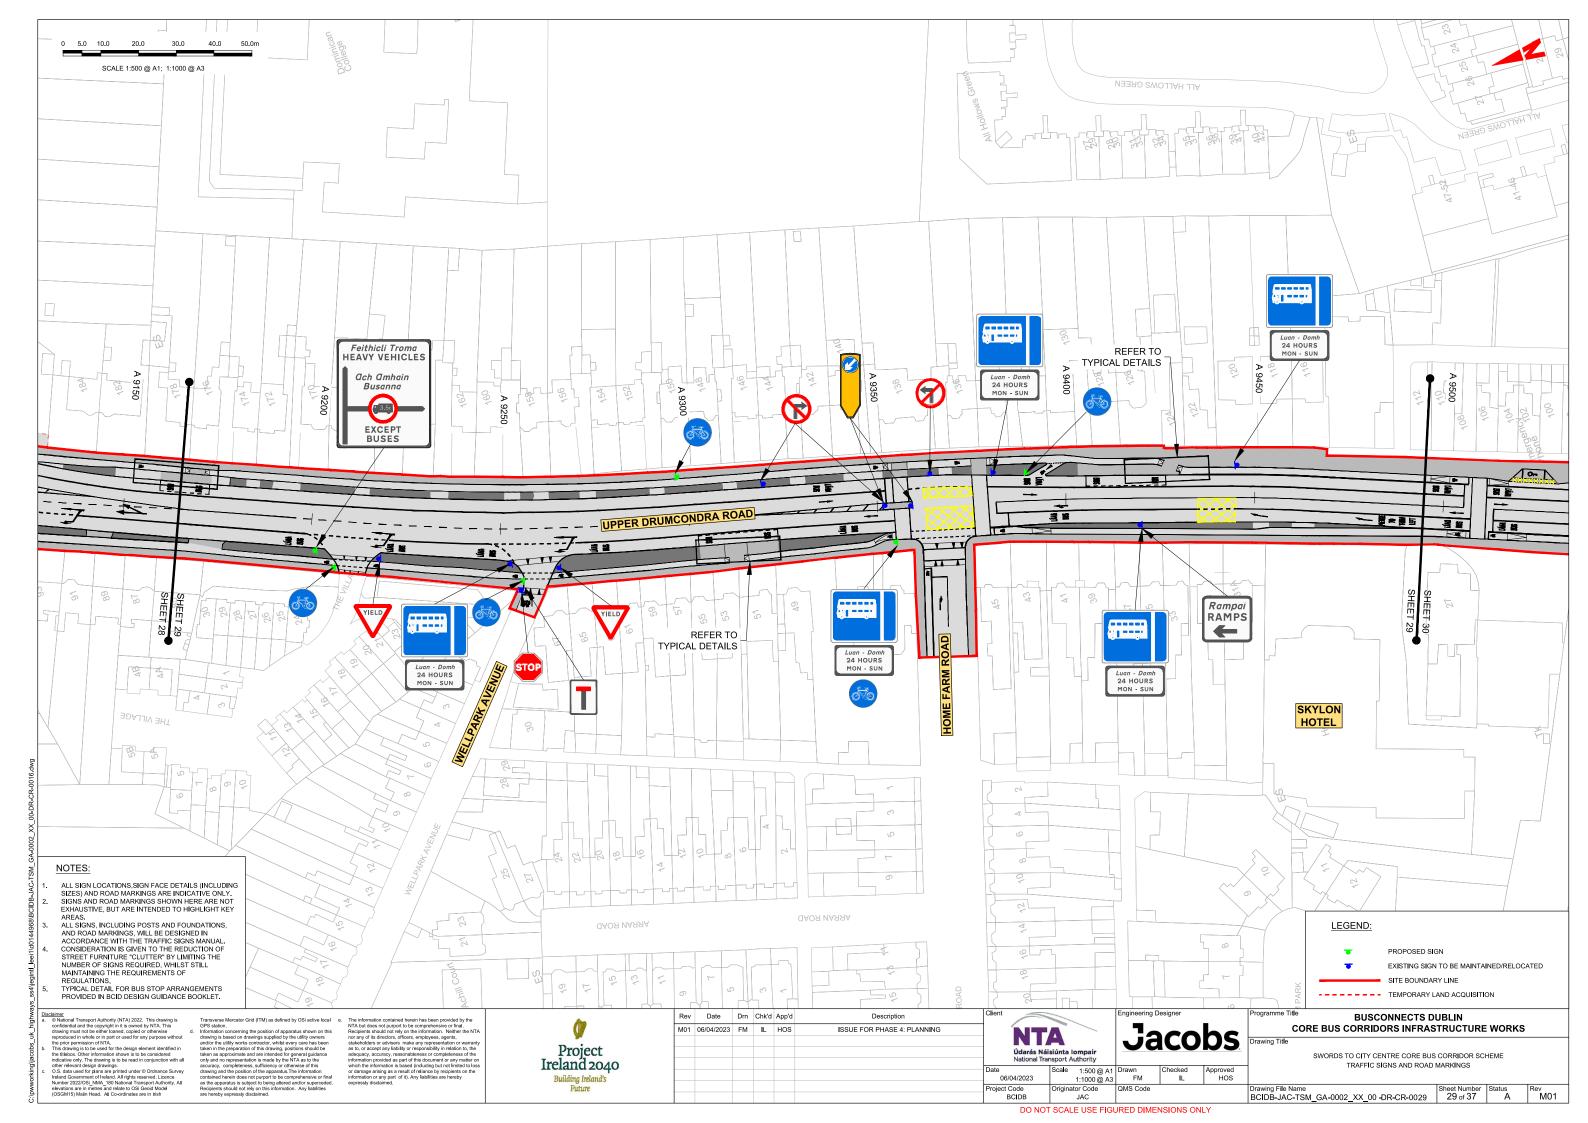

Traffic Signs and Road Markings

# **SWORDS TO CITY CENTRE CORE BUS CORRIDOR SCHEME**

## TRAFFIC SIGNS AND ROAD MARKINGS