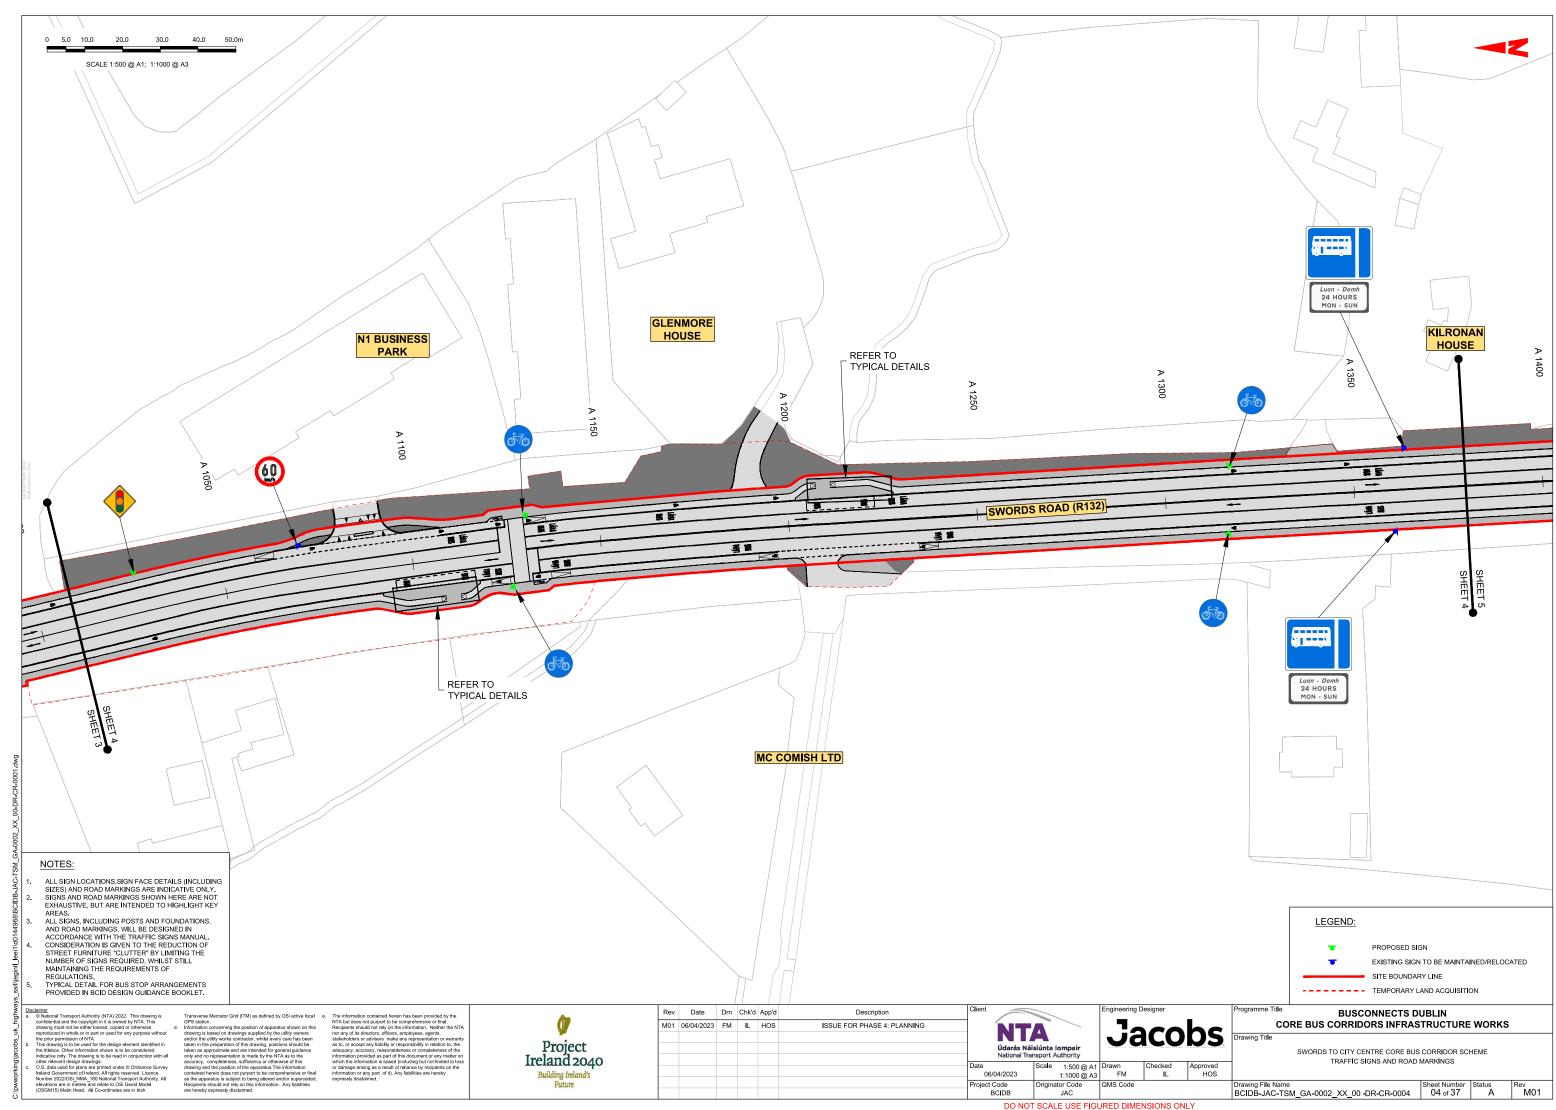

Traffic Signs and Road Markings

# **SWORDS TO CITY CENTRE CORE BUS CORRIDOR SCHEME**

## TRAFFIC SIGNS AND ROAD MARKINGS