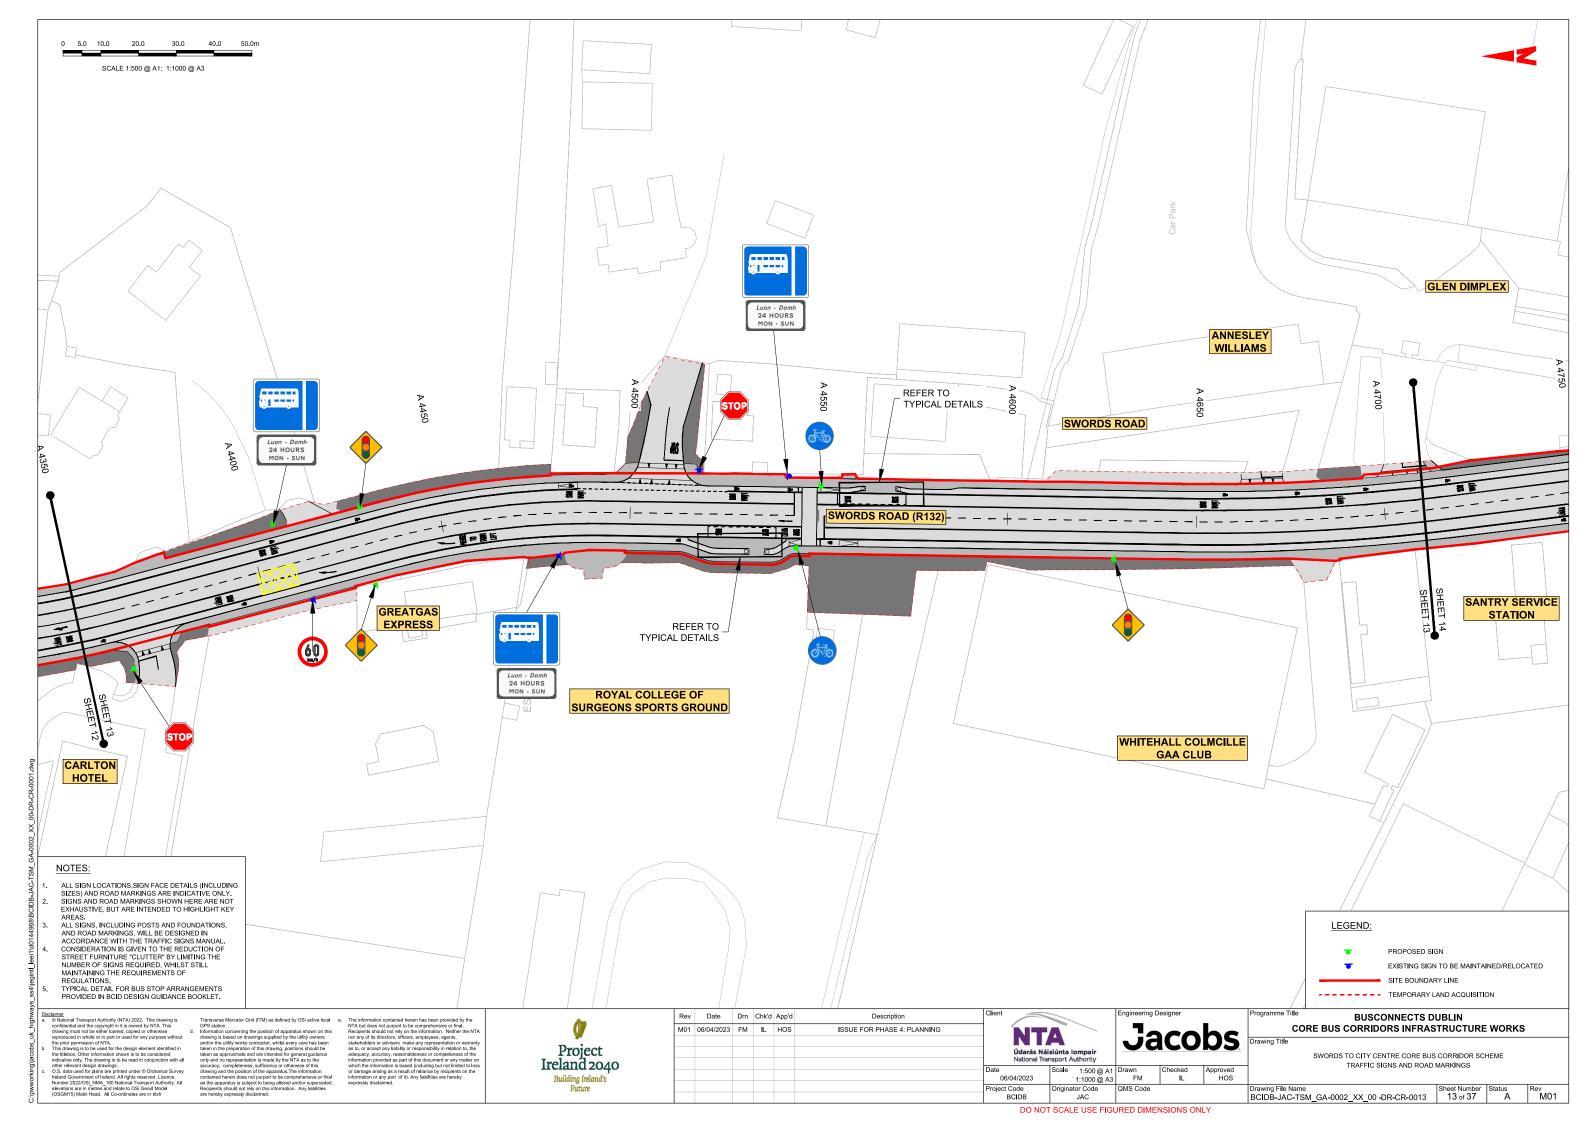

ORRIDOR SCHEME**

## TRAFFIC SIGNS AND ROAD MARKINGS

### **DRAWING SERIES NUMBER(S)**

BCIDB-JAC-TSM\_IX-0002\_XX\_00-DR-CR-0001 BCIDB-JAC-TSM\_KP-0002\_XX\_00-DR-CR-0001

BCIDB-JAC-TSM\_GA-0002\_XX\_00-DR-CR-0001 to 0037

### **DRAWING SERIES DESCRIPTION**

SWORDS TO CITY CENTRE CORE BUS CORRIDOR SCHEME, TRAFFIC SIGNS AND ROAD MARKINGS, COVER SHEET SWORDS TO CITY CENTRE CORE BUS CORRIDOR SCHEME. TRAFFIC SIGNS AND ROAD MARKINGS. KEY PLAN

SWORDS TO CITY CENTRE CORE BUS CORRIDOR SCHEME. TRAFFIC SIGNS AND ROAD MARKINGS



Rev Date Drn Chk'd App'd

**Jacobs** 

**BUSCONNECTS DUBLIN** CORE BUS CORRIDORS INFRASTRUCTURE WORKS

> SWORDS TO CITY CENTRE CORE BUS CORRIDOR SCHEME COVER SHEET

Drawing File Name
BCIDB-JAC-TSM IX -0002 XX 00 -DR-CR-0001
Sheet Number 01 of 01