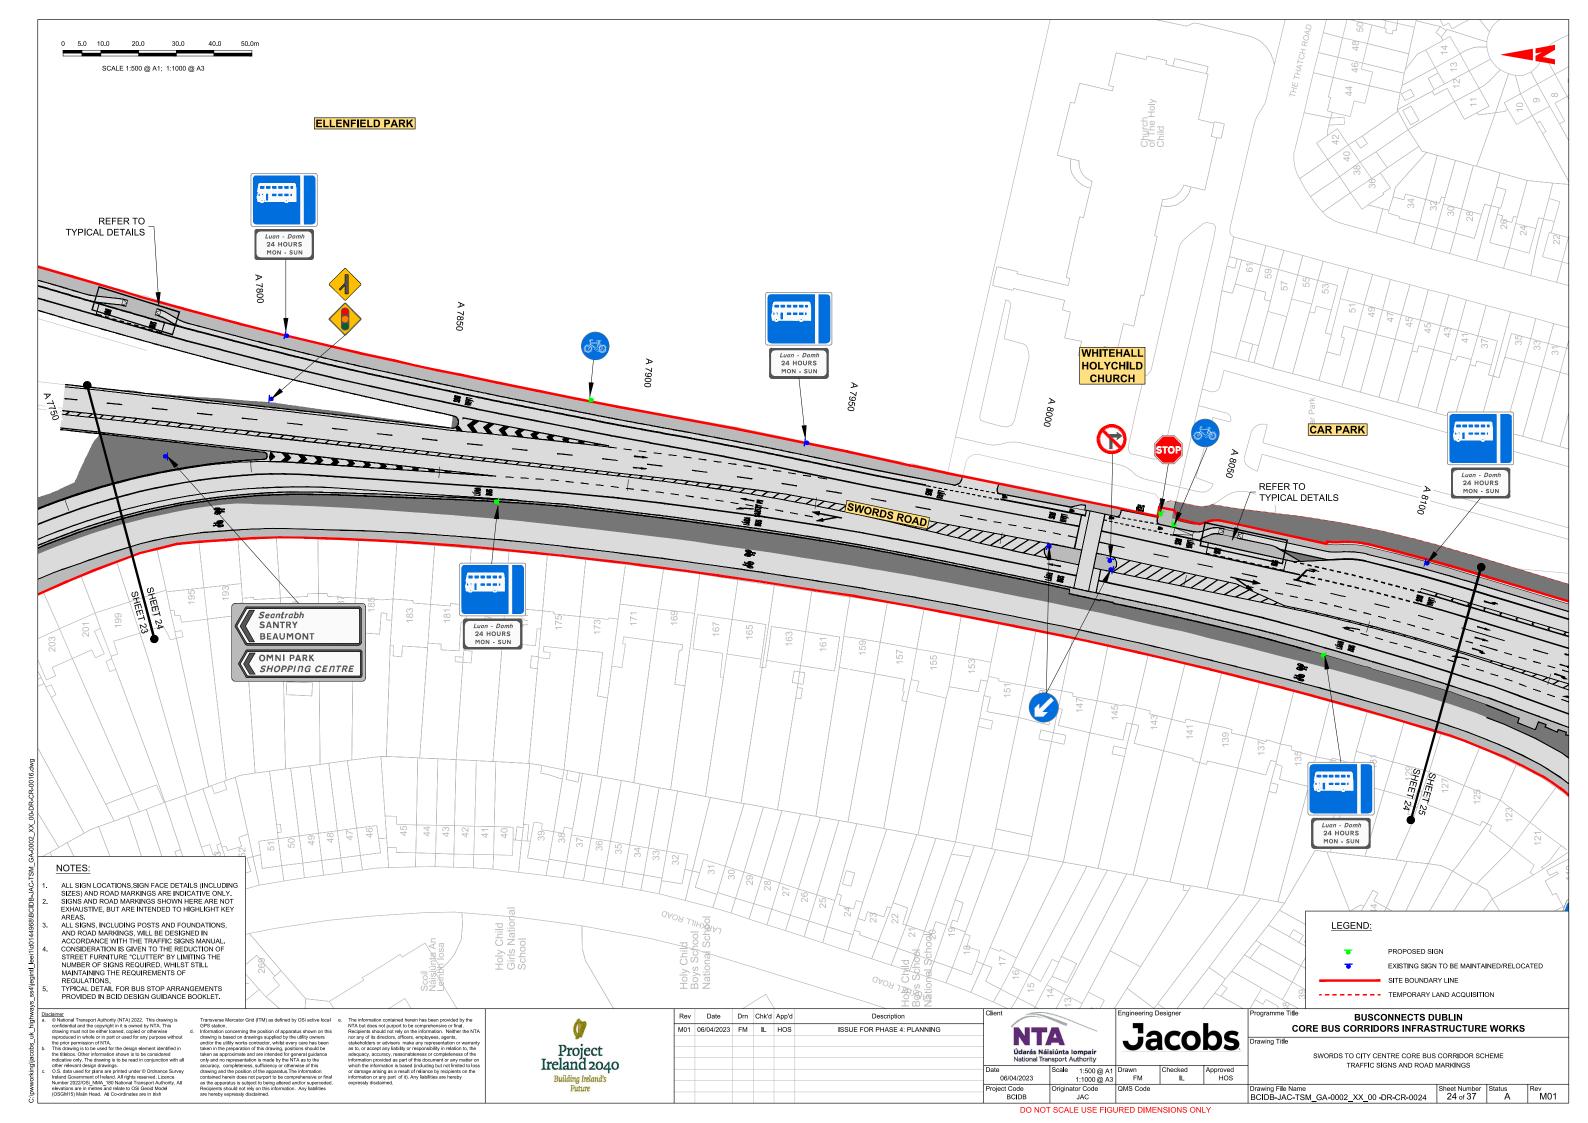

RAFFIC SIGNS AND ROAD MARKINGS

### **DRAWING SERIES NUMBER(S)**

BCIDB-JAC-TSM\_IX-0002\_XX\_00-DR-CR-0001 BCIDB-JAC-TSM\_KP-0002\_XX\_00-DR-CR-0001

BCIDB-JAC-TSM\_GA-0002\_XX\_00-DR-CR-0001 to 0037

### **DRAWING SERIES DESCRIPTION**

SWORDS TO CITY CENTRE CORE BUS CORRIDOR SCHEME, TRAFFIC SIGNS AND ROAD MARKINGS, COVER SHEET SWORDS TO CITY CENTRE CORE BUS CORRIDOR SCHEME. TRAFFIC SIGNS AND ROAD MARKINGS. KEY PLAN

SWORDS TO CITY CENTRE CORE BUS CORRIDOR SCHEME. TRAFFIC SIGNS AND ROAD MARKINGS



Rev Date Drn Chk'd App'd

**Jacobs** 

**BUSCONNECTS DUBLIN** CORE BUS CORRIDORS INFRASTRUCTURE WORKS

> SWORDS TO CITY CENTRE CORE BUS CORRIDOR SCHEME COVER SHEET

Drawing File Name
BCIDB-JAC-TSM IX -0002 XX 00 -DR-CR-0001
Sheet Number 01 of 01