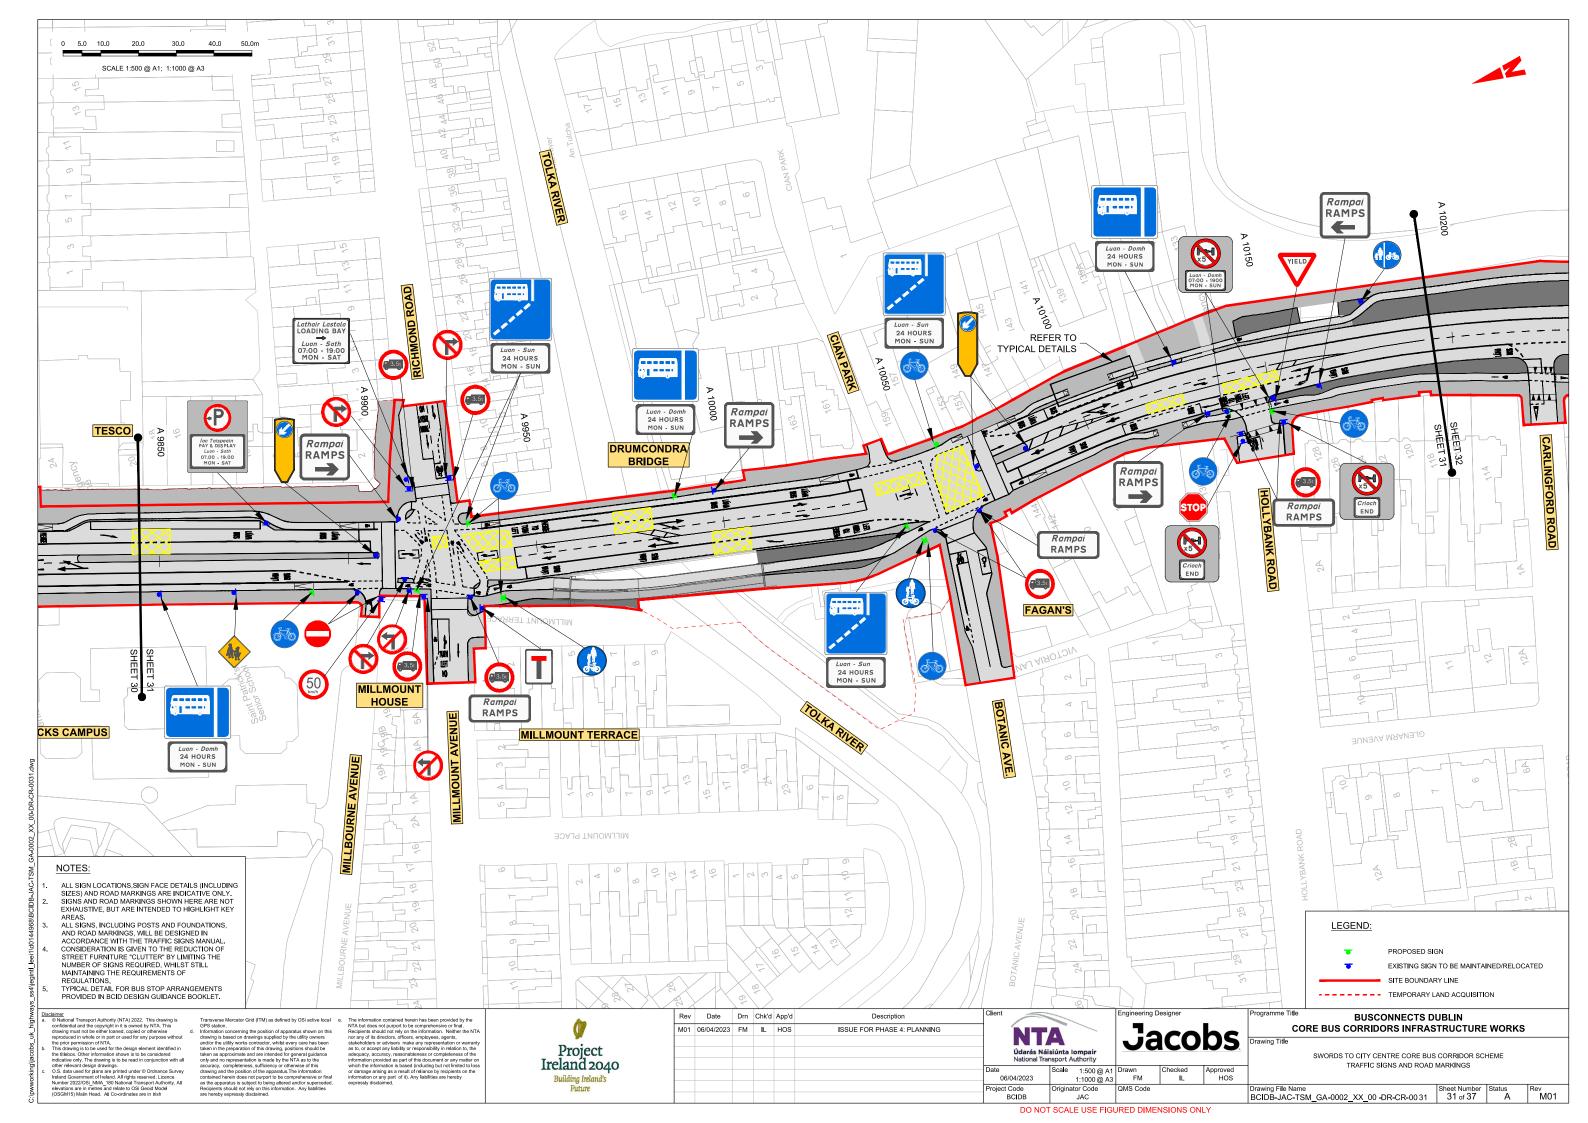

Traffic Signs and Road Markings

# **SWORDS TO CITY CENTRE CORE BUS CORRIDOR SCHEME**

## TRAFFIC SIGNS AND ROAD MARKINGS