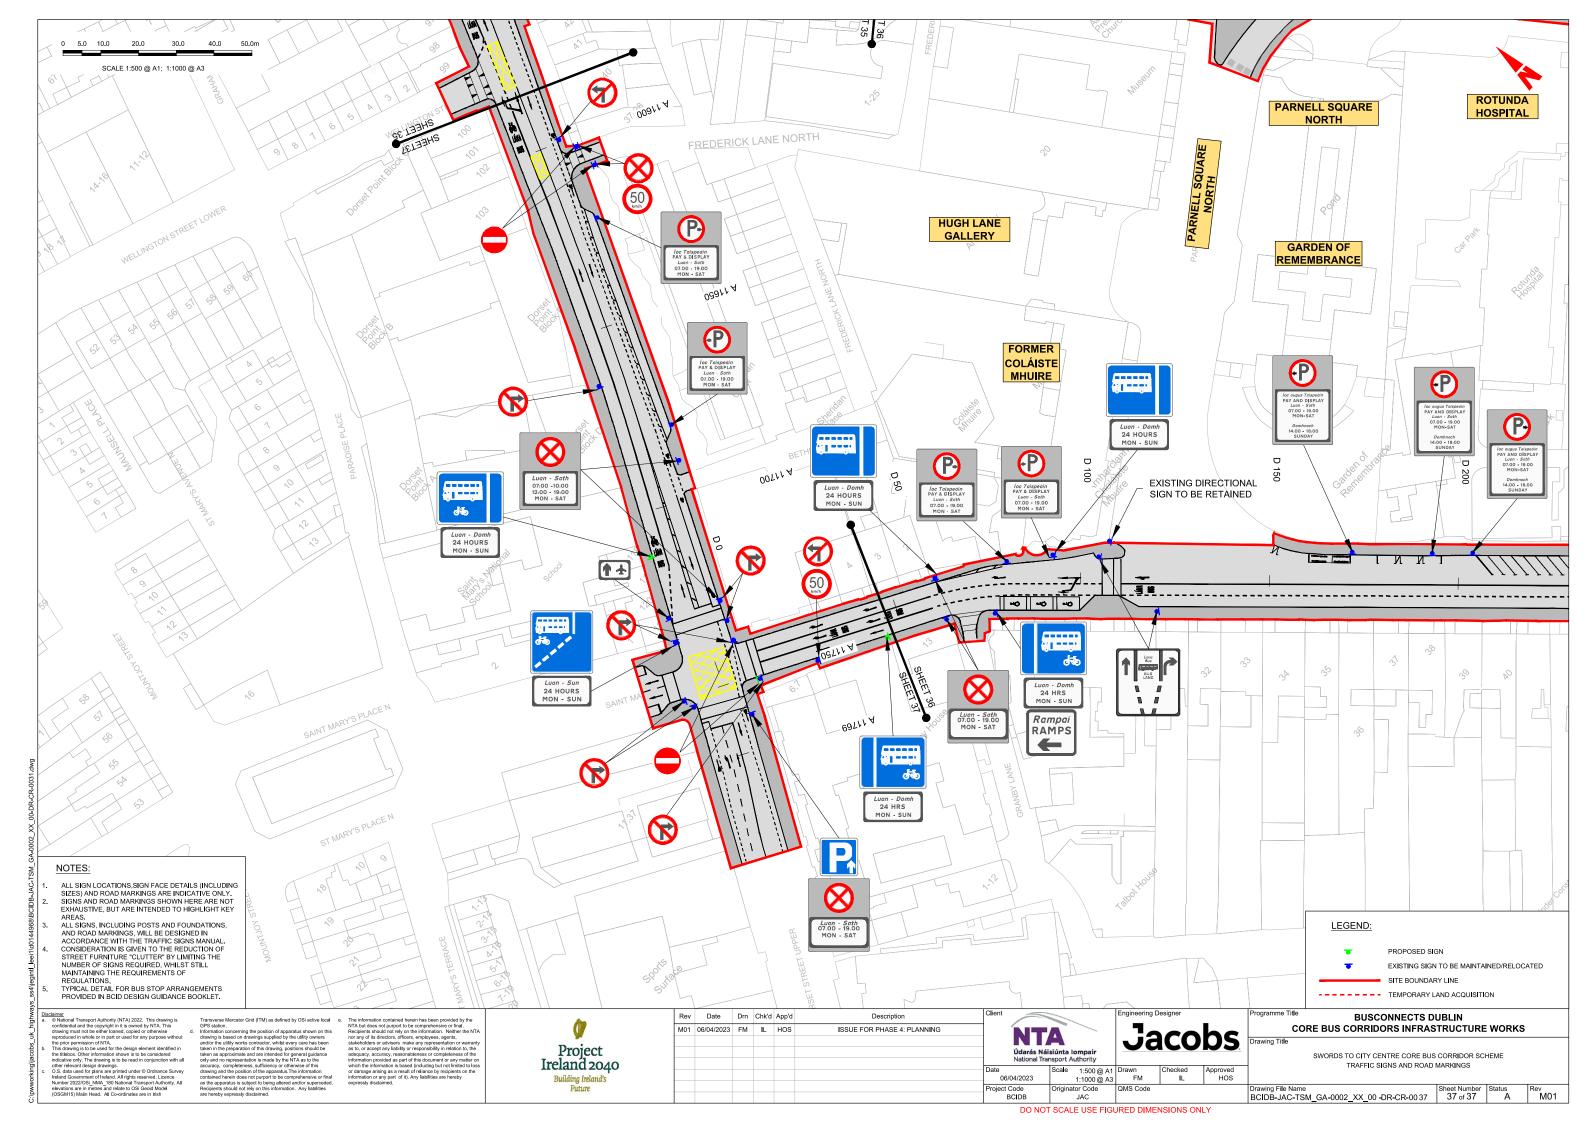

Traffic Signs and Road Markings

# **BUSCONNECTS DUBLIN CORE BUS CORRIDORS INFRASTRUCTURE WORKS**

# **SWORDS TO CITY CENTRE CORE BUS CORRIDOR SCHEME**

## TRAFFIC SIGNS AND ROAD MARKINGS