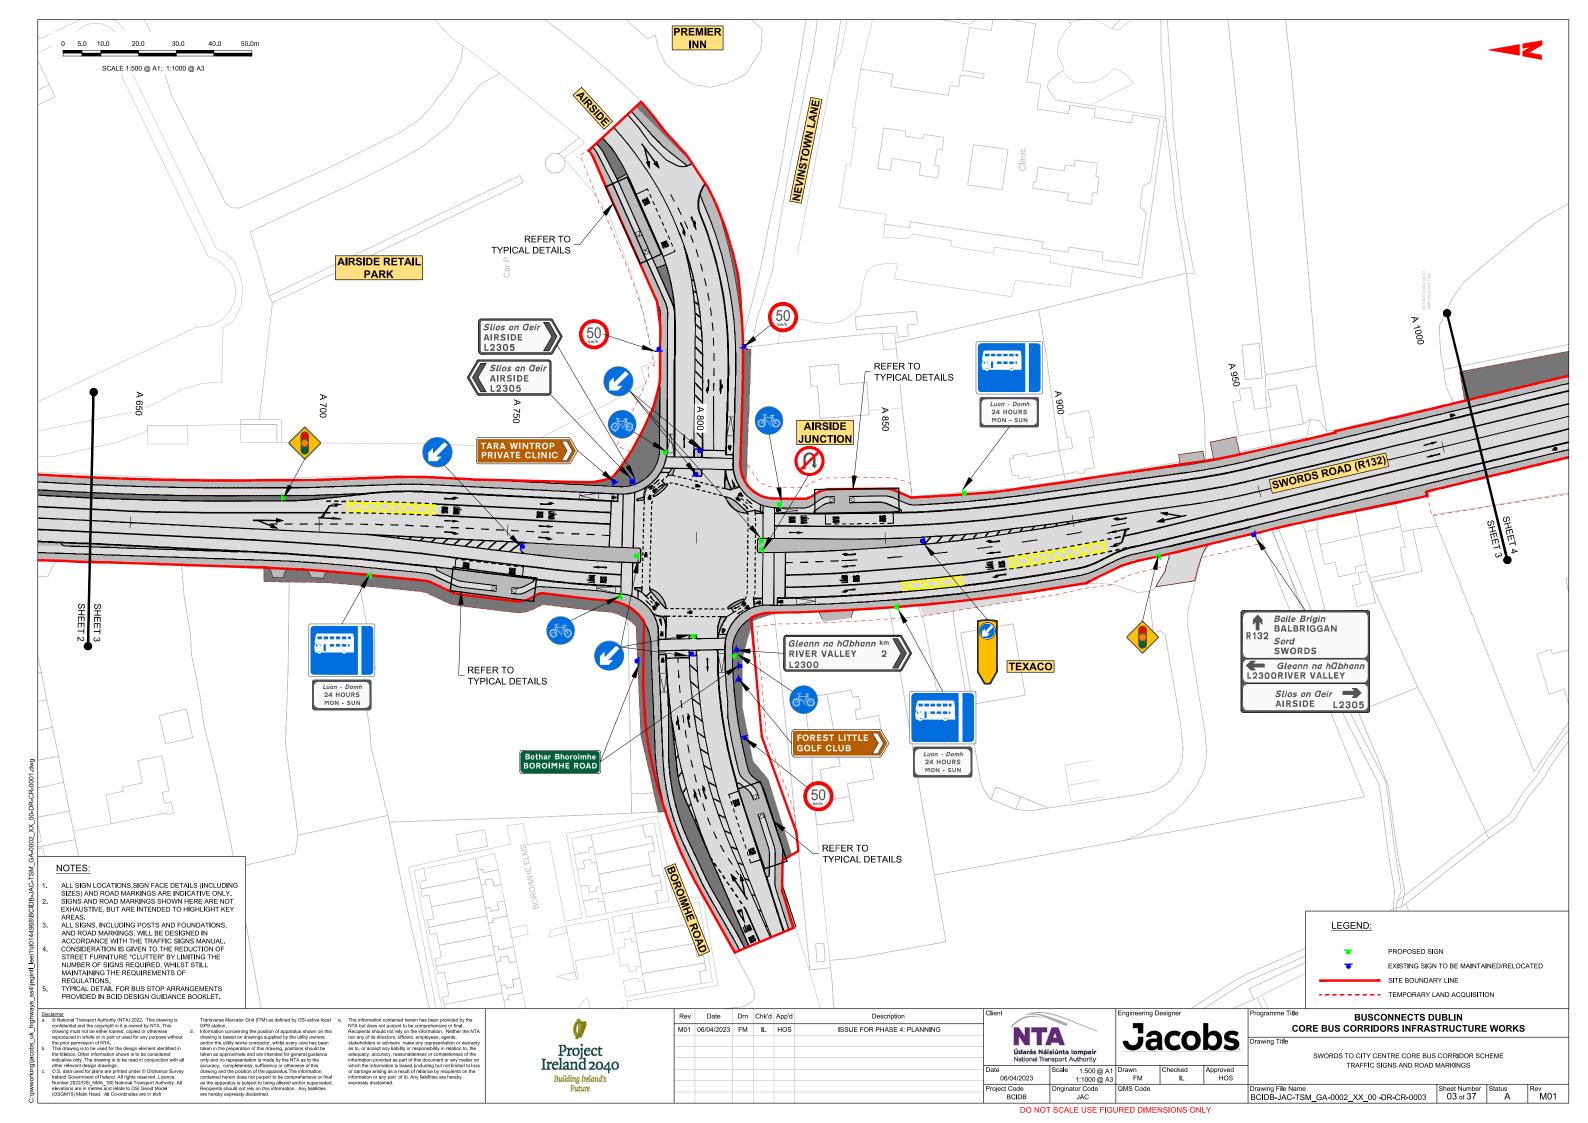

### **DRAWING SERIES DESCRIPTION**

SWORDS TO CITY CENTRE CORE BUS CORRIDOR SCHEME, TRAFFIC SIGNS AND ROAD MARKINGS, COVER SHEET SWORDS TO CITY CENTRE CORE BUS CORRIDOR SCHEME. TRAFFIC SIGNS AND ROAD MARKINGS. KEY PLAN