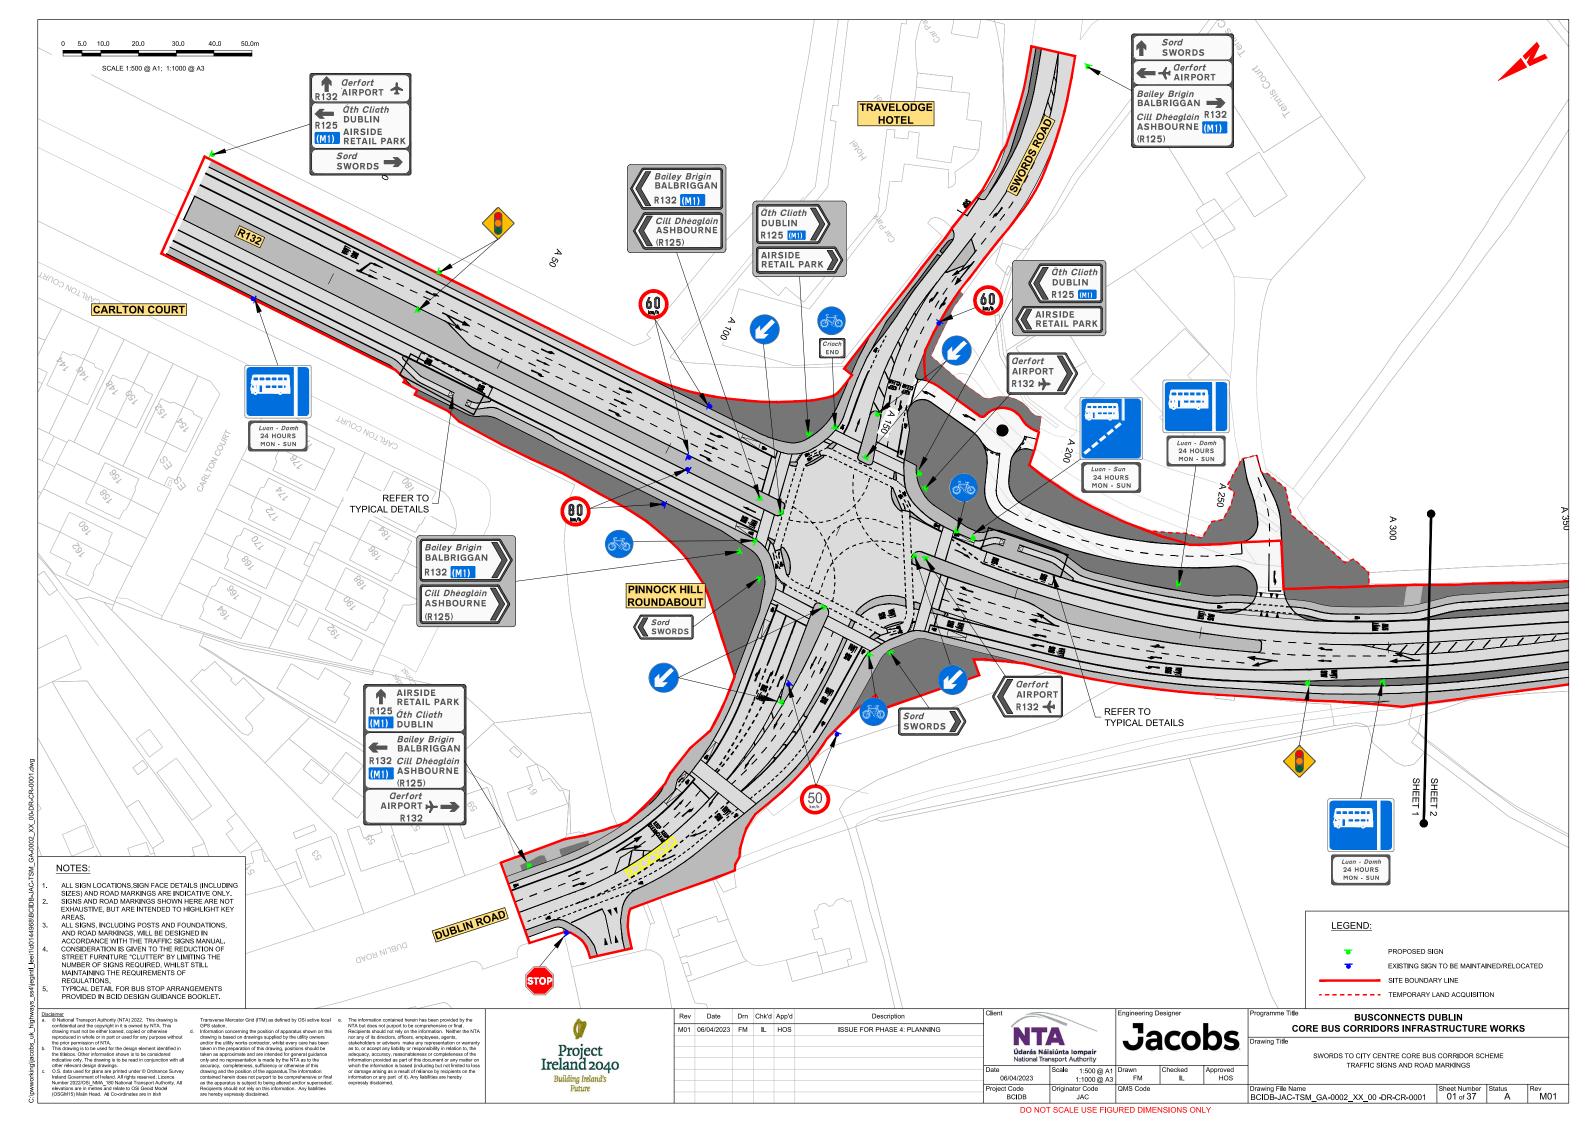

### **DRAWING SERIES DESCRIPTION**

SWORDS TO CITY CENTRE CORE BUS CORRIDOR SCHEME, TRAFFIC SIGNS AND ROAD MARKINGS, COVER SHEET SWORDS TO CITY CENTRE CORE BUS CORRIDOR SCHEME. TRAFFIC SIGNS AND ROAD MARKINGS. KEY PLAN