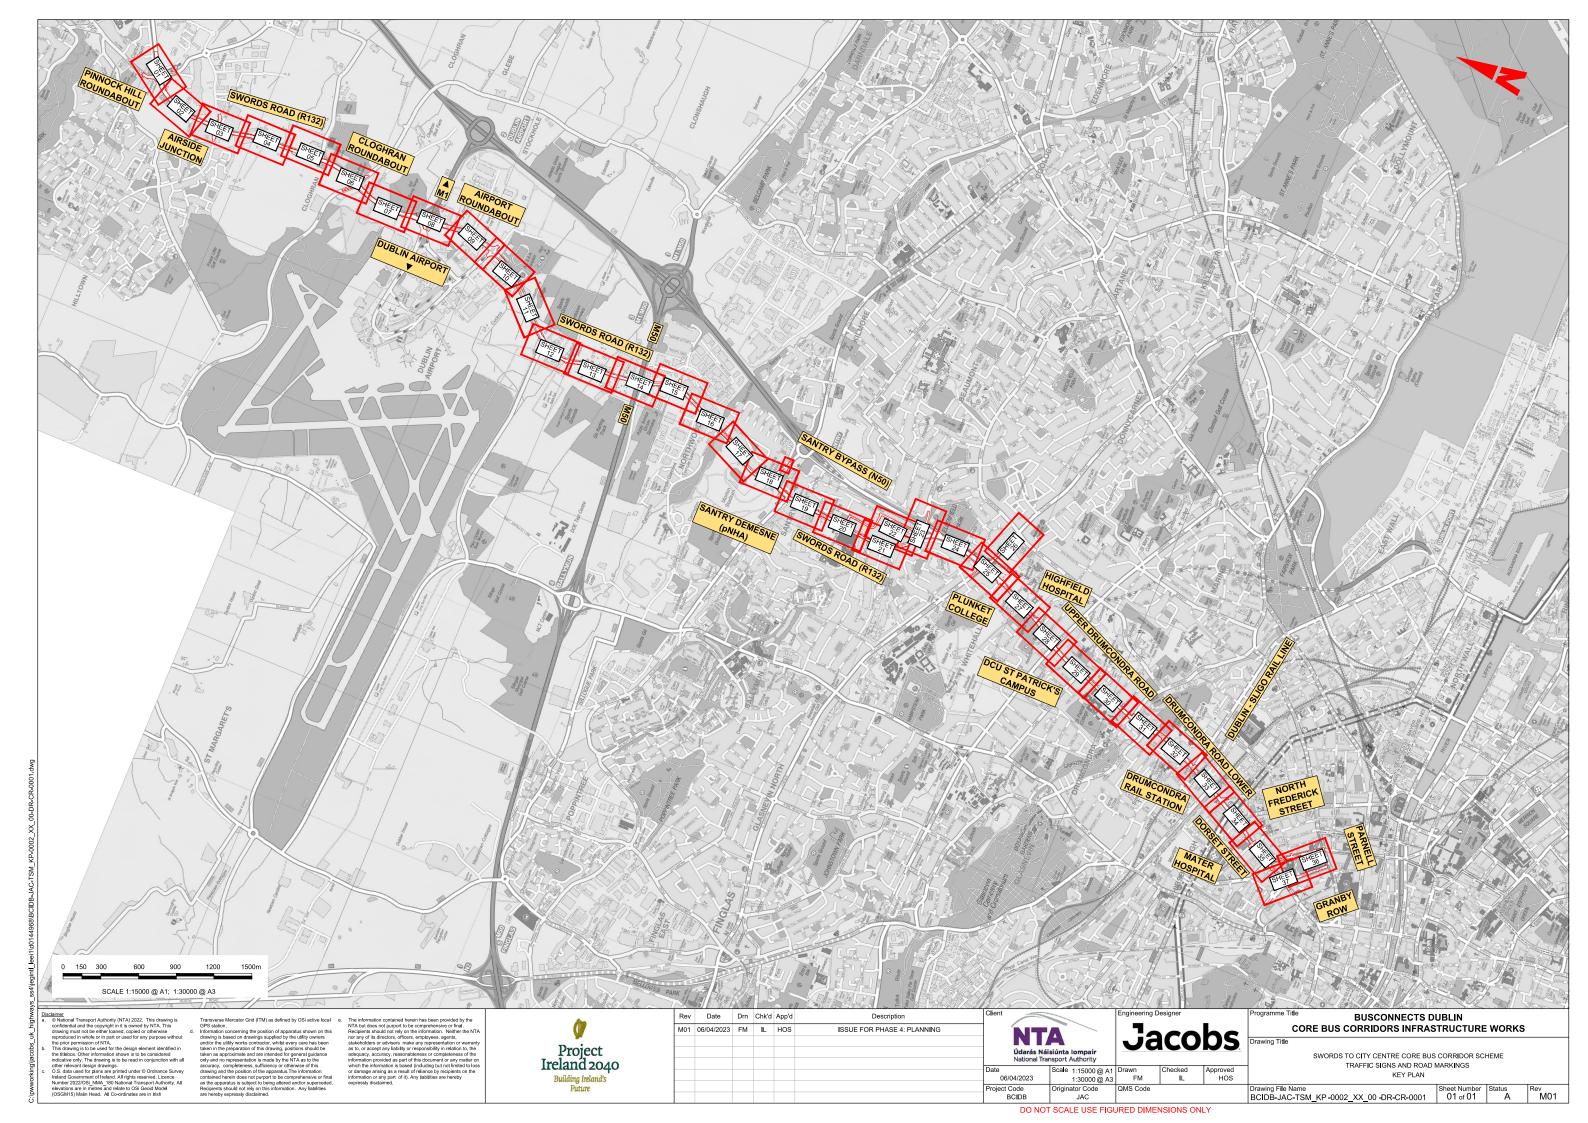

### **DRAWING SERIES DESCRIPTION**

SWORDS TO CITY CENTRE CORE BUS CORRIDOR SCHEME, TRAFFIC SIGNS AND ROAD MARKINGS, COVER SHEET SWORDS TO CITY CENTRE CORE BUS CORRIDOR SCHEME. TRAFFIC SIGNS AND ROAD MARKINGS. KEY PLAN