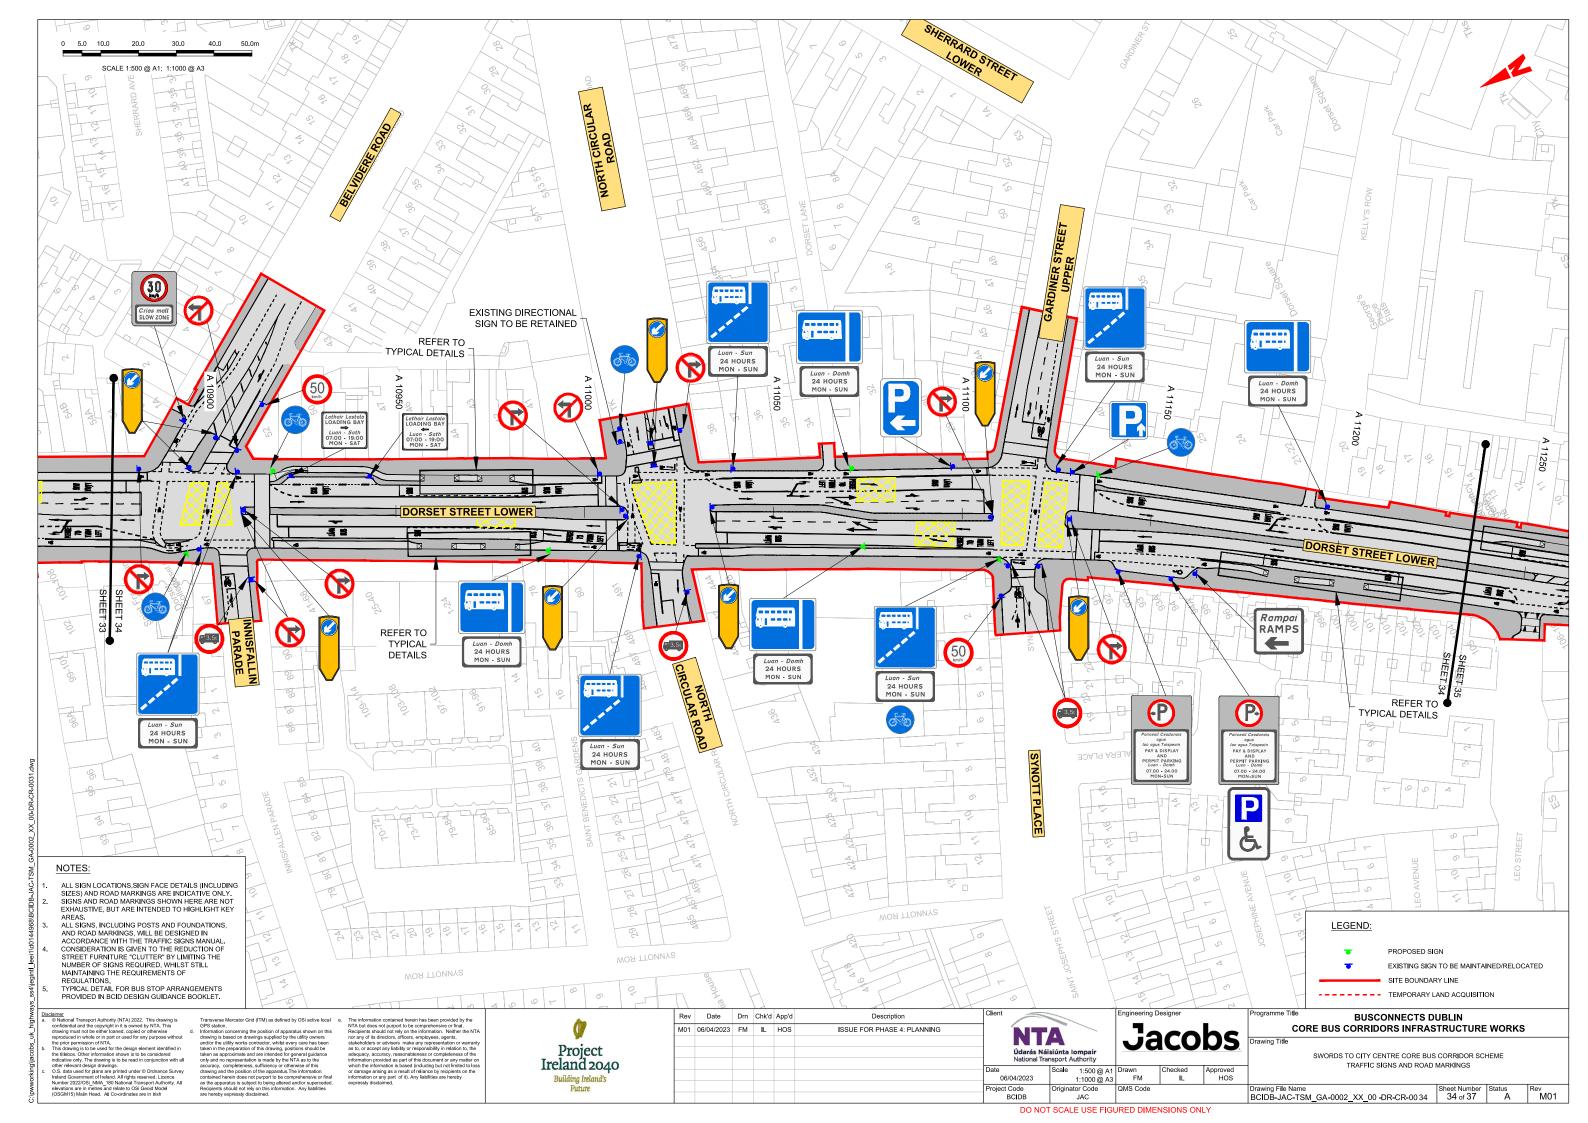

Traffic Signs and Road Markings

# **BUSCONNECTS DUBLIN CORE BUS CORRIDORS INFRASTRUCTURE WORKS**

# **SWORDS TO CITY CENTRE CORE BUS CORRIDOR SCHEME**

## TRAFFIC SIGNS AND ROAD MARKINGS