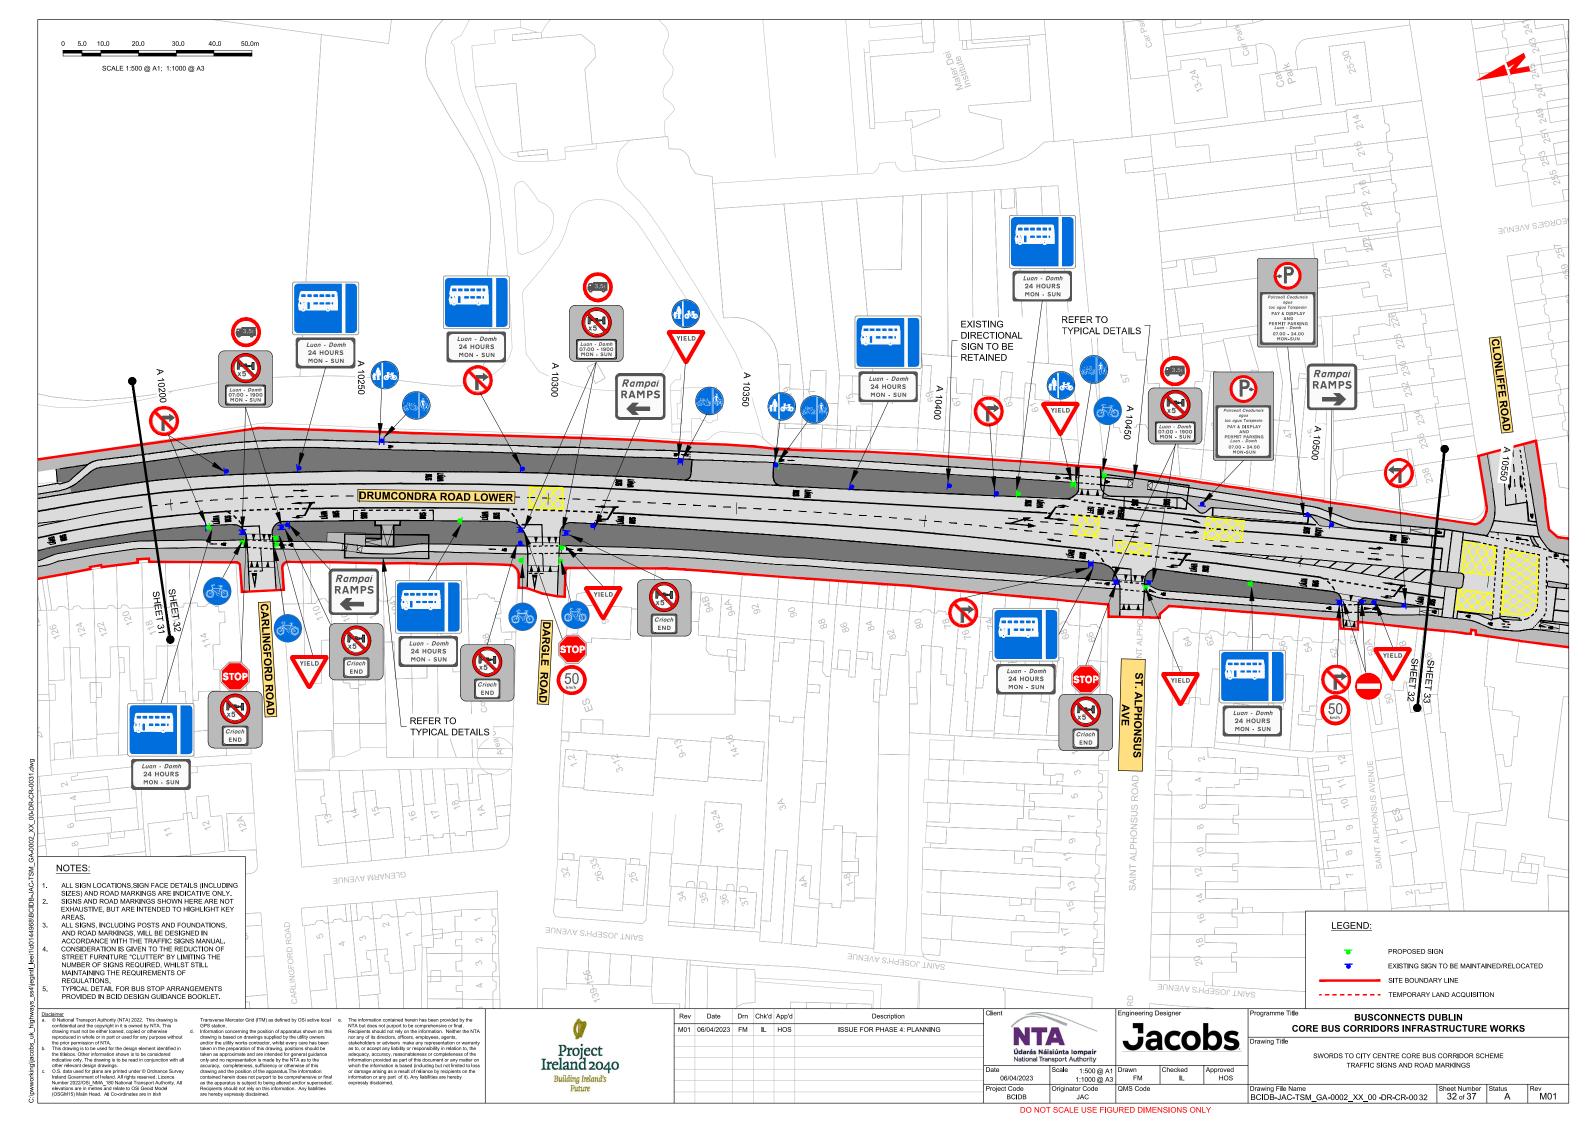

Traffic Signs and Road Markings

# **BUSCONNECTS DUBLIN CORE BUS CORRIDORS INFRASTRUCTURE WORKS**

# **SWORDS TO CITY CENTRE CORE BUS CORRIDOR SCHEME**

## TRAFFIC SIGNS AND ROAD MARKINGS