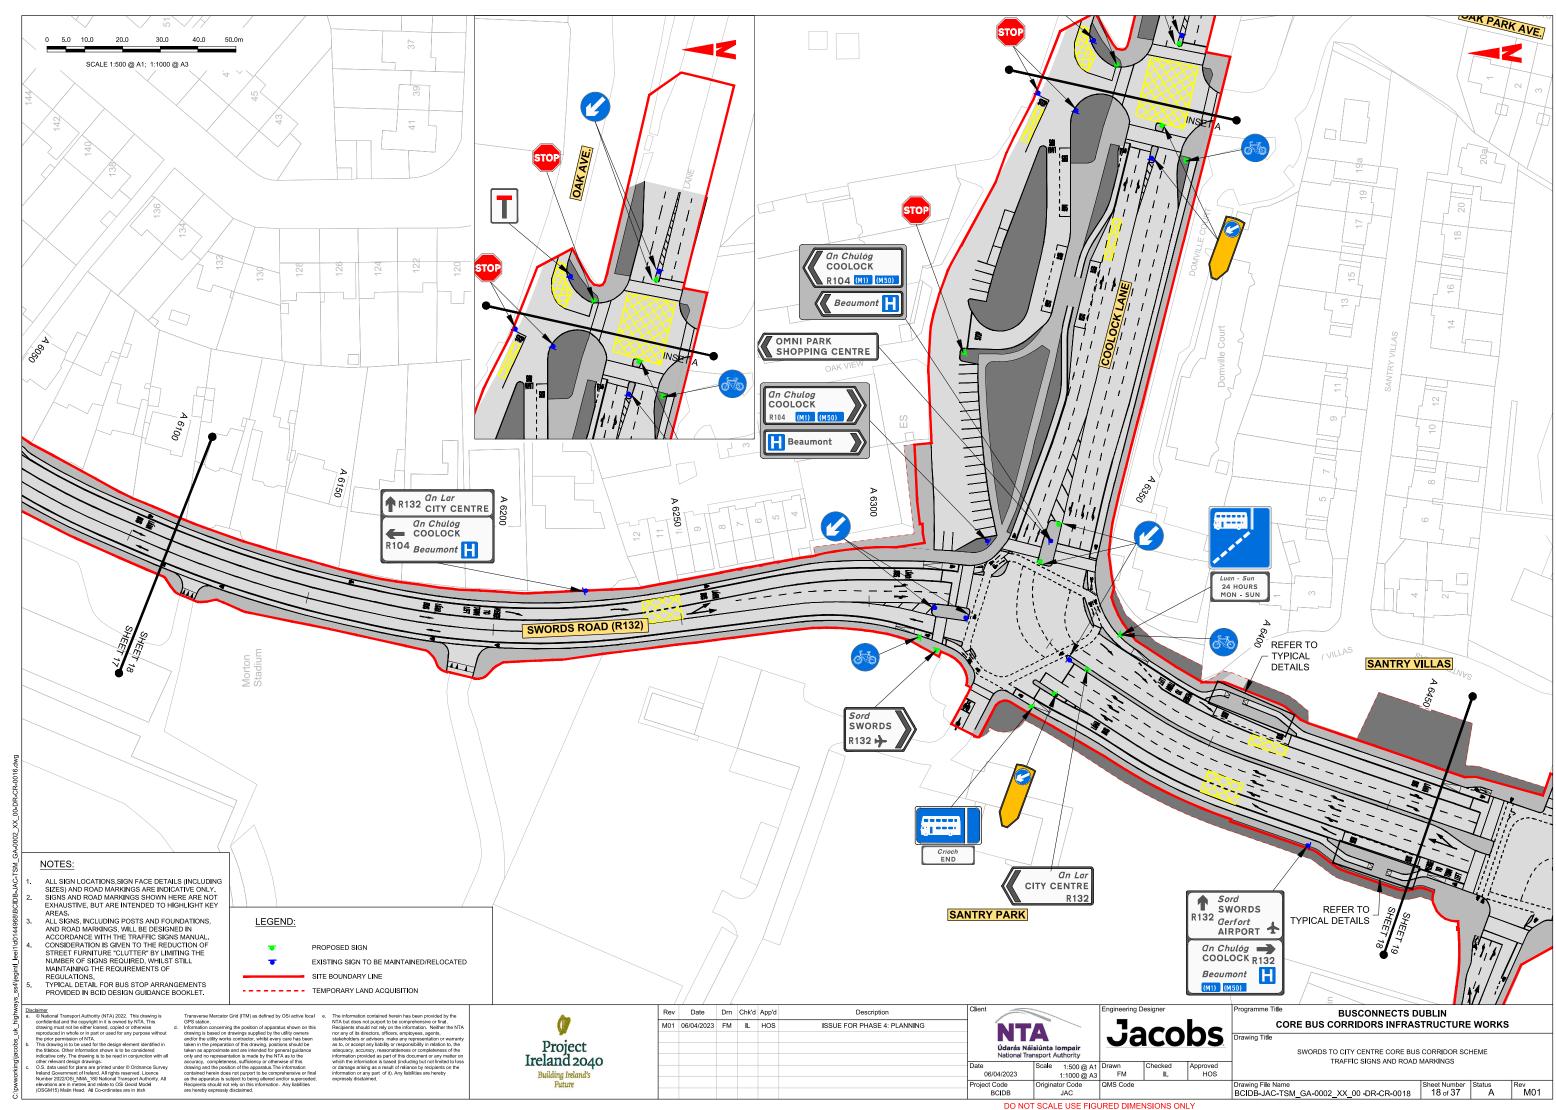

HEME**

## TRAFFIC SIGNS AND ROAD MARKINGS

### **DRAWING SERIES NUMBER(S)**

BCIDB-JAC-TSM\_IX-0002\_XX\_00-DR-CR-0001 BCIDB-JAC-TSM\_KP-0002\_XX\_00-DR-CR-0001

BCIDB-JAC-TSM\_GA-0002\_XX\_00-DR-CR-0001 to 0037

### **DRAWING SERIES DESCRIPTION**

SWORDS TO CITY CENTRE CORE BUS CORRIDOR SCHEME, TRAFFIC SIGNS AND ROAD MARKINGS, COVER SHEET SWORDS TO CITY CENTRE CORE BUS CORRIDOR SCHEME. TRAFFIC SIGNS AND ROAD MARKINGS. KEY PLAN

SWORDS TO CITY CENTRE CORE BUS CORRIDOR SCHEME. TRAFFIC SIGNS AND ROAD MARKINGS



Rev Date Drn Chk'd App'd

**Jacobs** 

**BUSCONNECTS DUBLIN** CORE BUS CORRIDORS INFRASTRUCTURE WORKS

> SWORDS TO CITY CENTRE CORE BUS CORRIDOR SCHEME COVER SHEET

Drawing File Name
BCIDB-JAC-TSM IX -0002 XX 00 -DR-CR-0001
Sheet Number 01 of 01