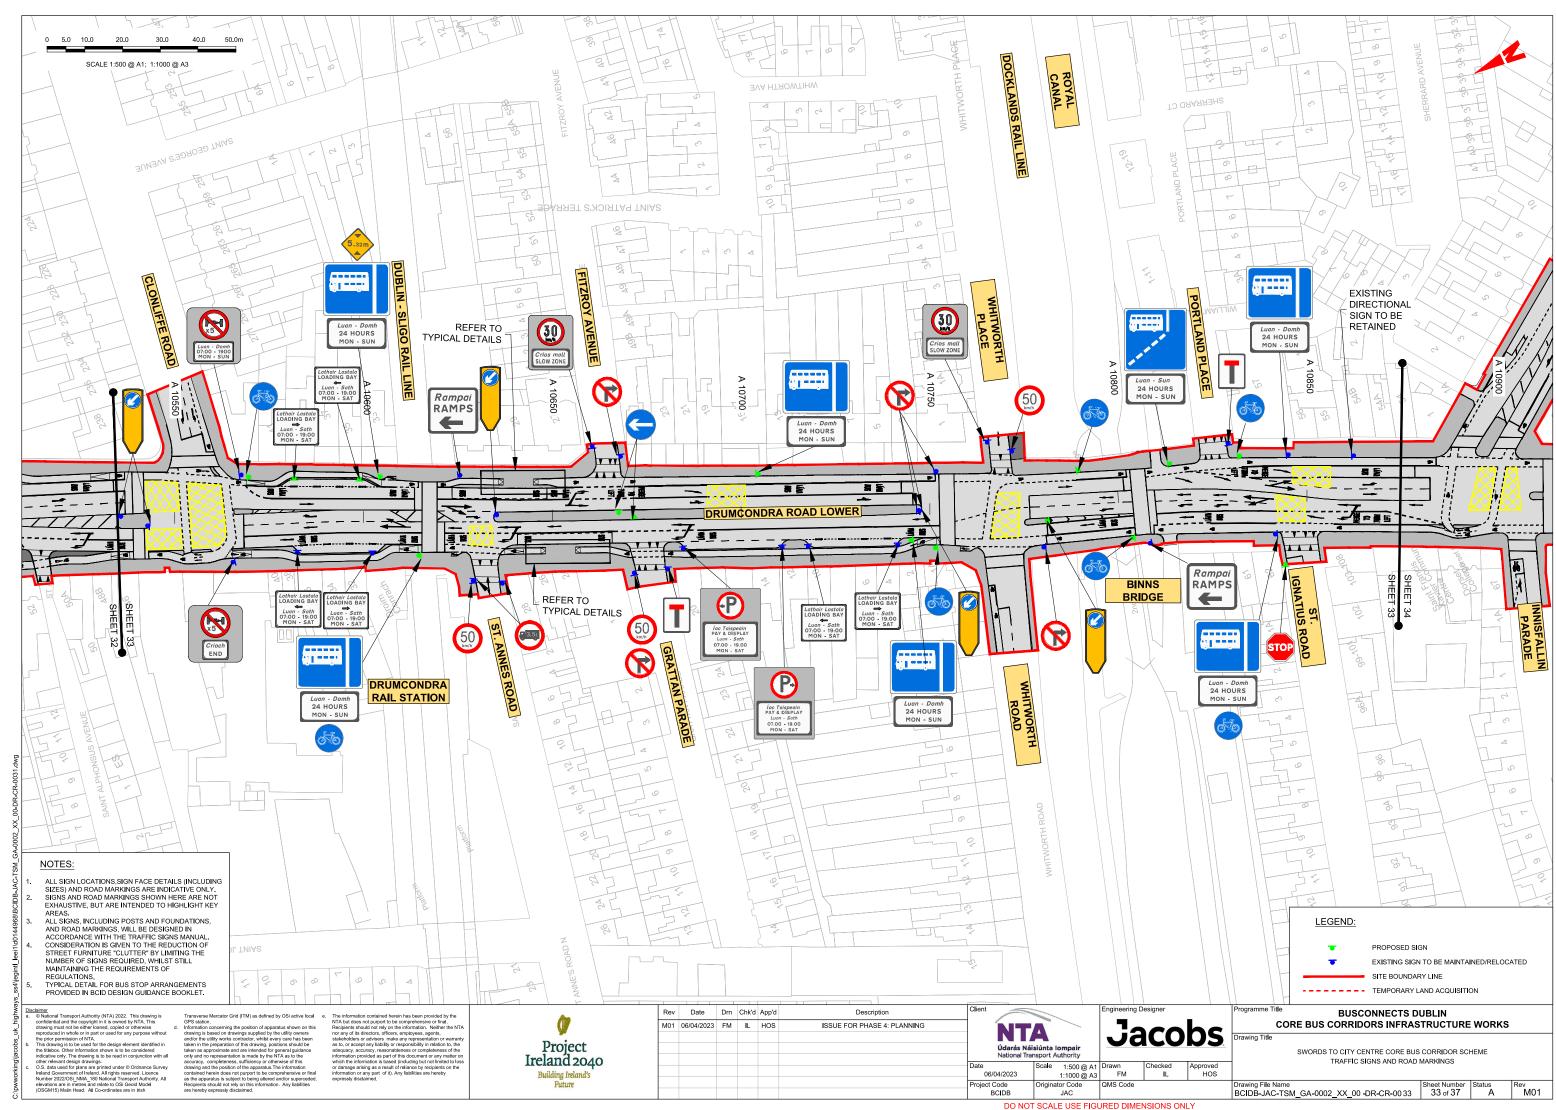

Traffic Signs and Road Markings

# **BUSCONNECTS DUBLIN CORE BUS CORRIDORS INFRASTRUCTURE WORKS**

# **SWORDS TO CITY CENTRE CORE BUS CORRIDOR SCHEME**

## TRAFFIC SIGNS AND ROAD MARKINGS