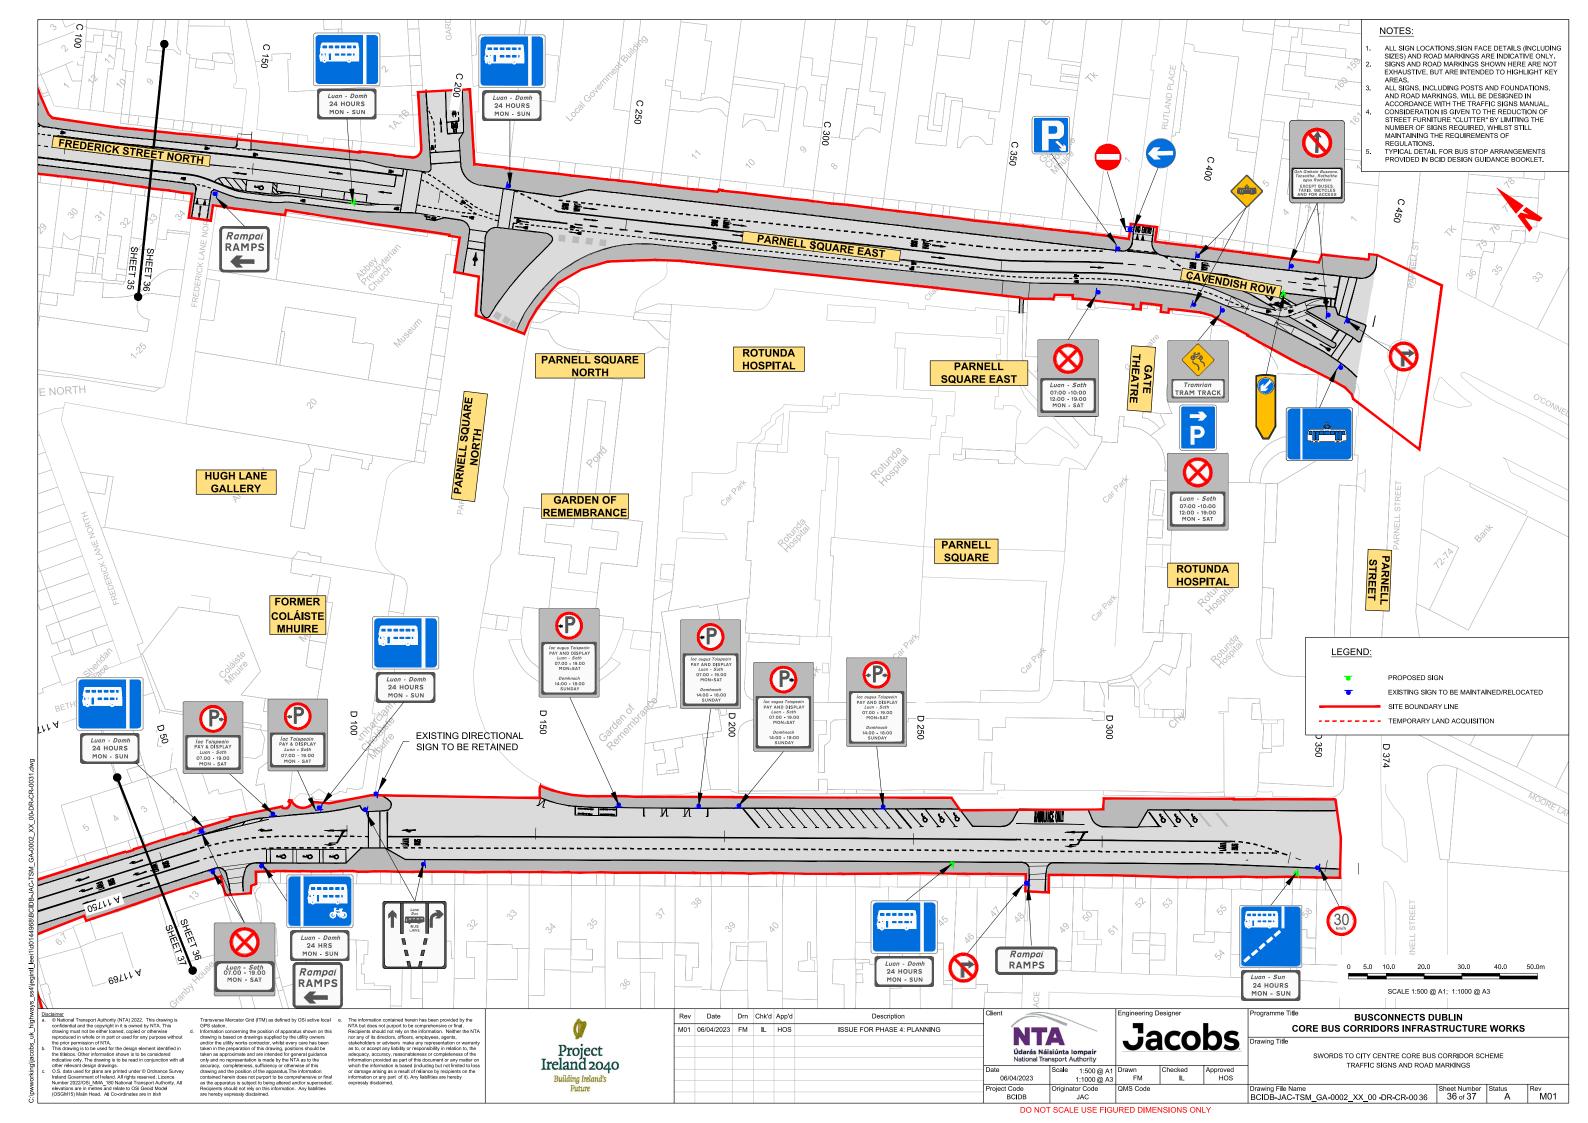

Traffic Signs and Road Markings

# **BUSCONNECTS DUBLIN CORE BUS CORRIDORS INFRASTRUCTURE WORKS**

# **SWORDS TO CITY CENTRE CORE BUS CORRIDOR SCHEME**

## TRAFFIC SIGNS AND ROAD MARKINGS