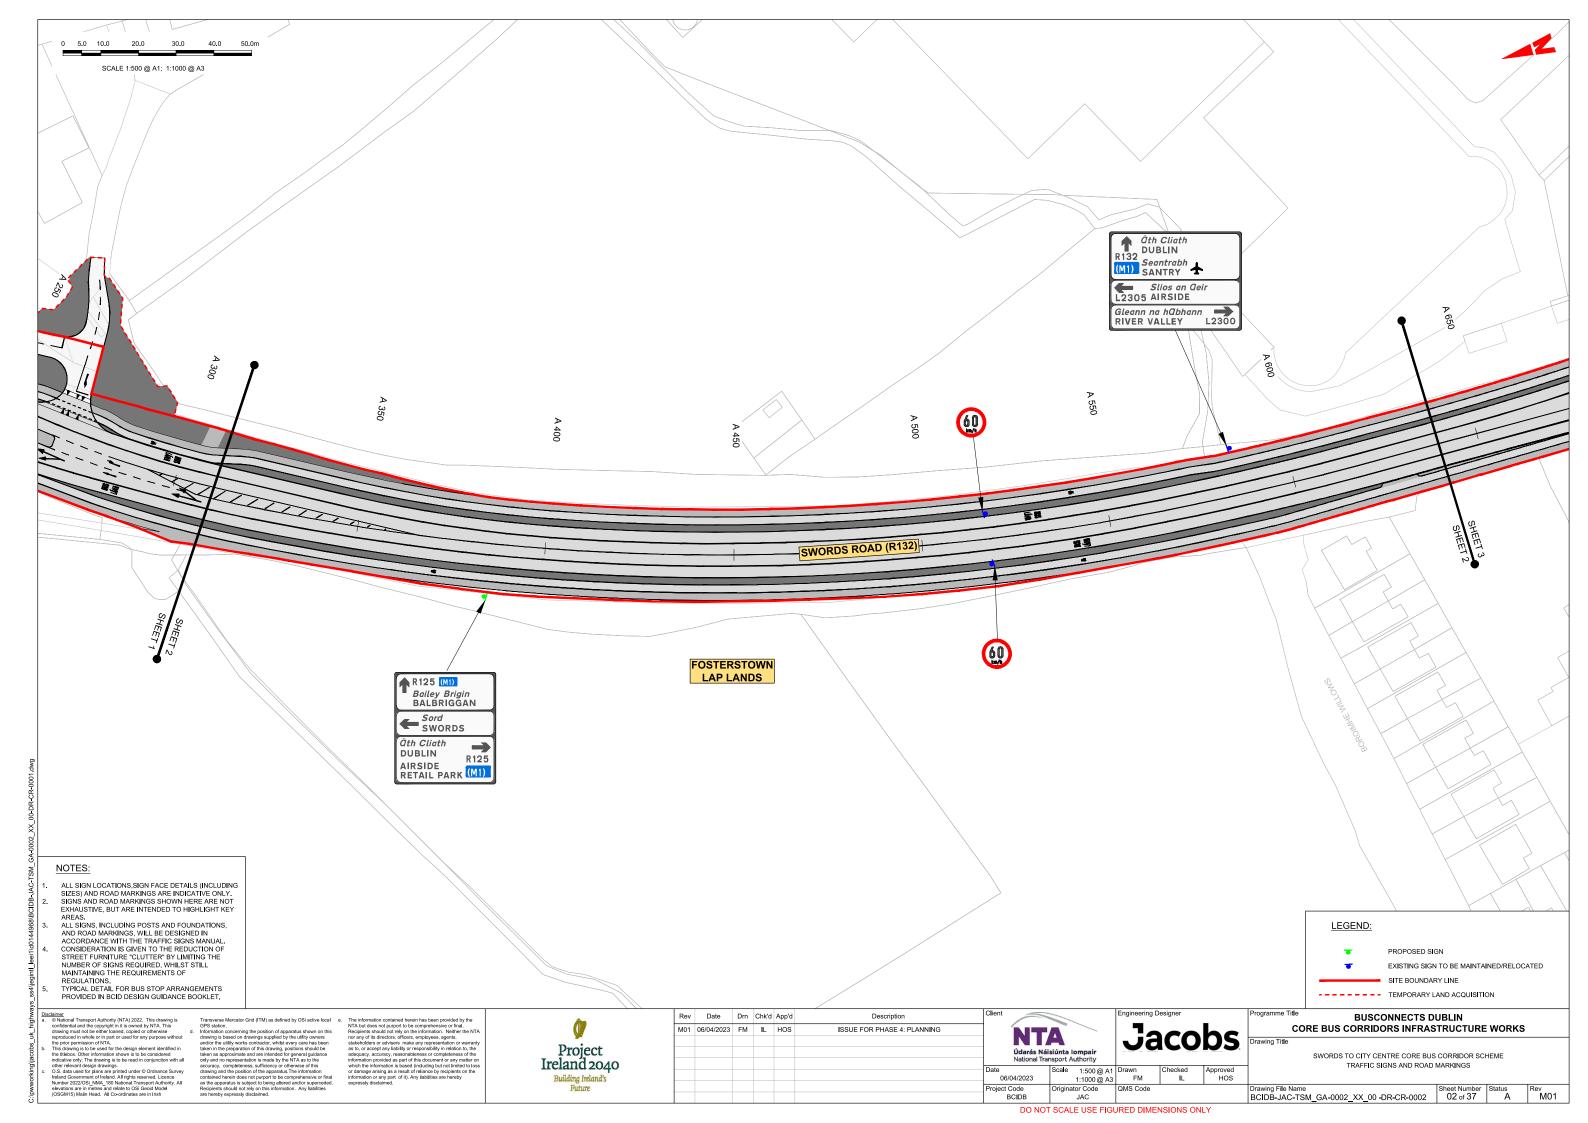

### **DRAWING SERIES DESCRIPTION**

SWORDS TO CITY CENTRE CORE BUS CORRIDOR SCHEME, TRAFFIC SIGNS AND ROAD MARKINGS, COVER SHEET SWORDS TO CITY CENTRE CORE BUS CORRIDOR SCHEME. TRAFFIC SIGNS AND ROAD MARKINGS. KEY PLAN