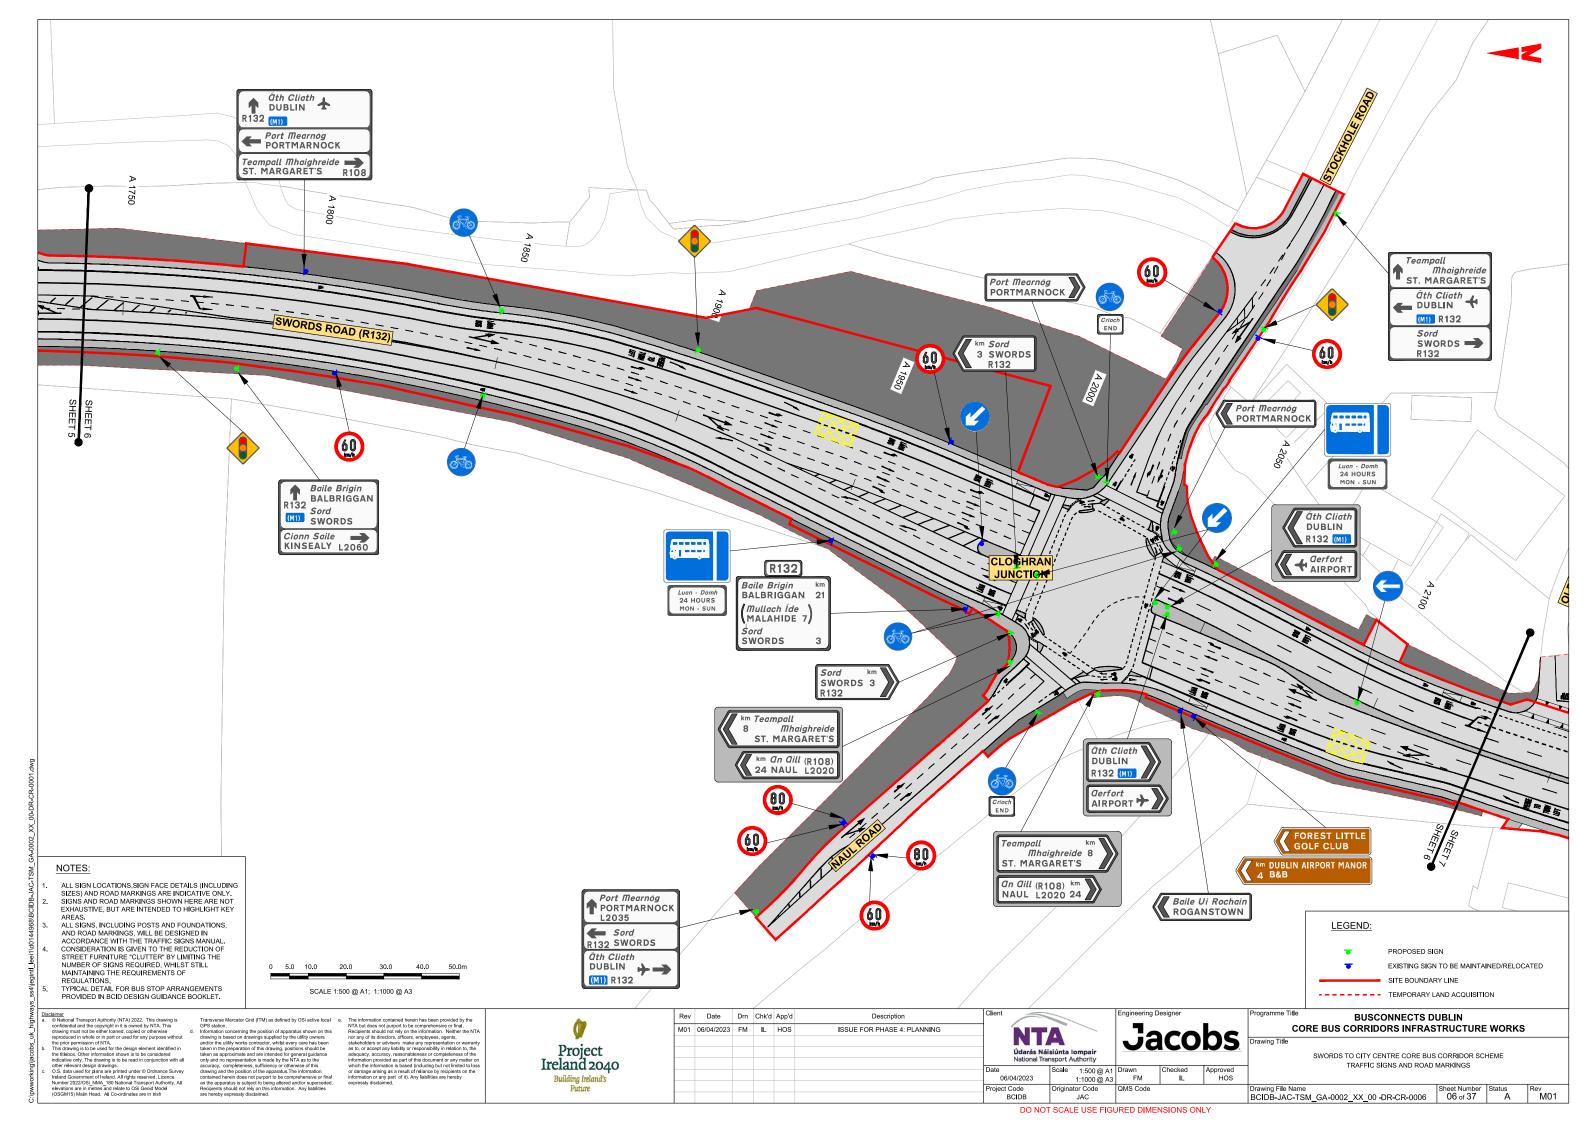

Traffic Signs and Road Markings

# **SWORDS TO CITY CENTRE CORE BUS CORRIDOR SCHEME**

## TRAFFIC SIGNS AND ROAD MARKINGS