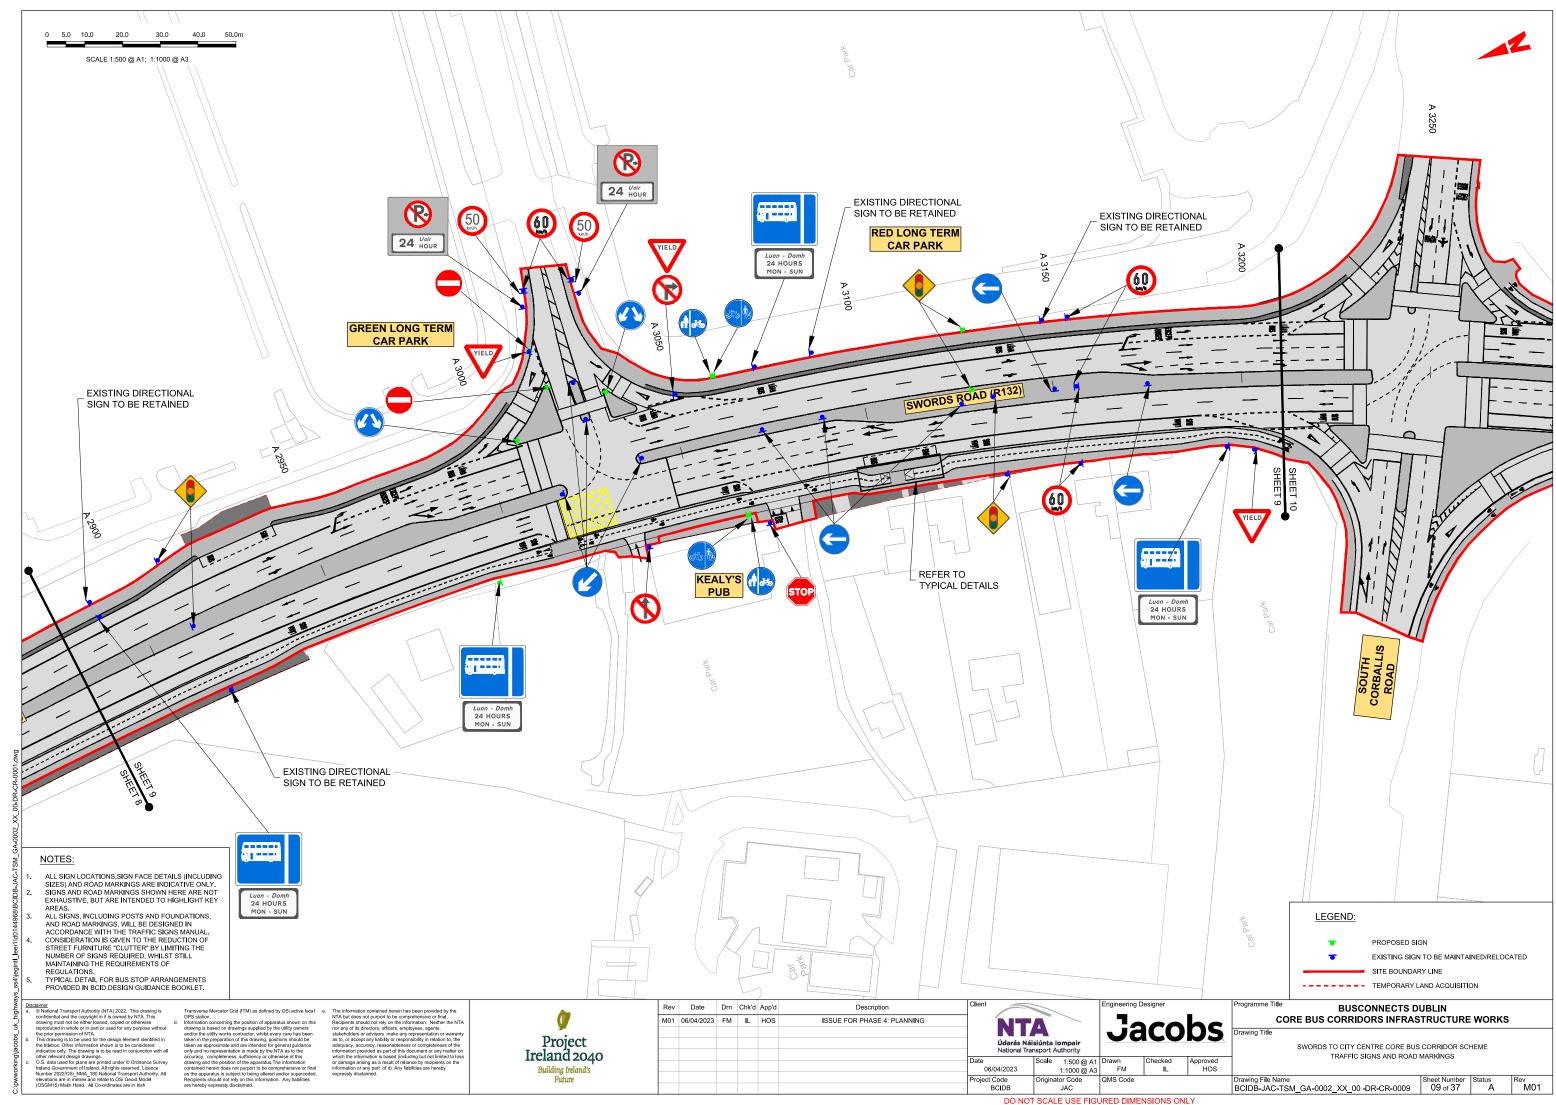

Traffic Signs and Road Markings

# **SWORDS TO CITY CENTRE CORE BUS CORRIDOR SCHEME**

## TRAFFIC SIGNS AND ROAD MARKINGS