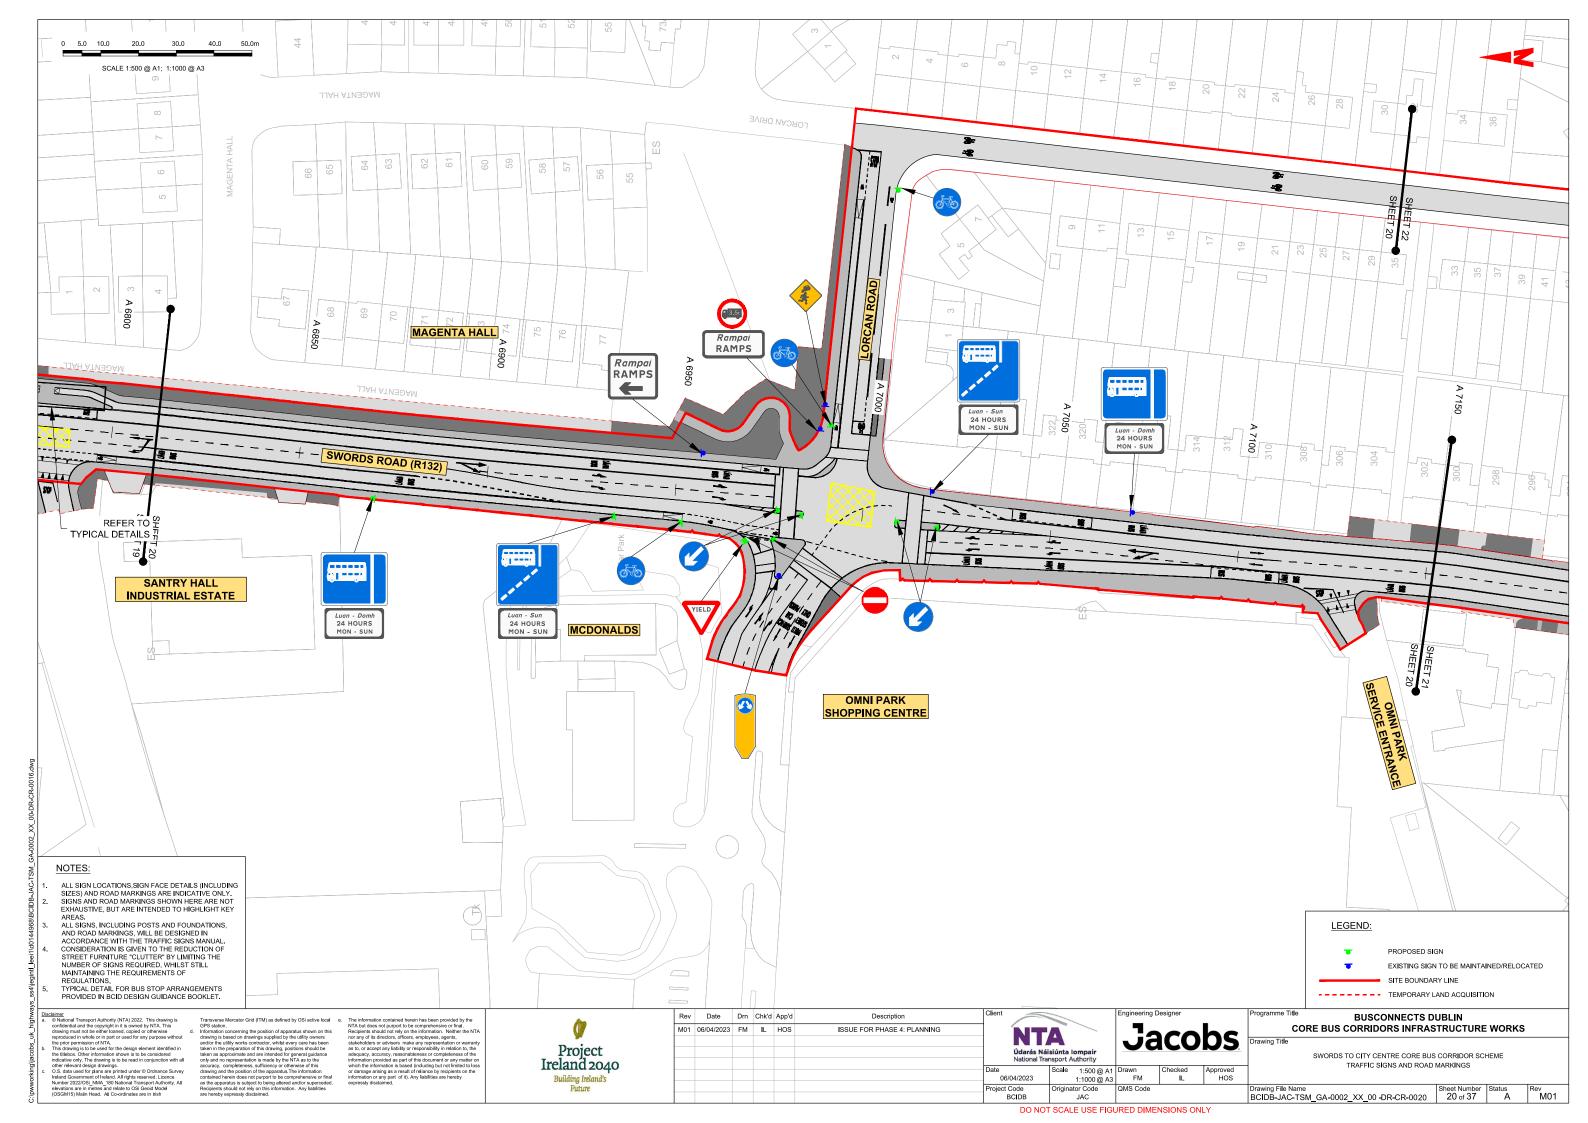

Traffic Signs and Road Markings

# **SWORDS TO CITY CENTRE CORE BUS CORRIDOR SCHEME**

## TRAFFIC SIGNS AND ROAD MARKINGS