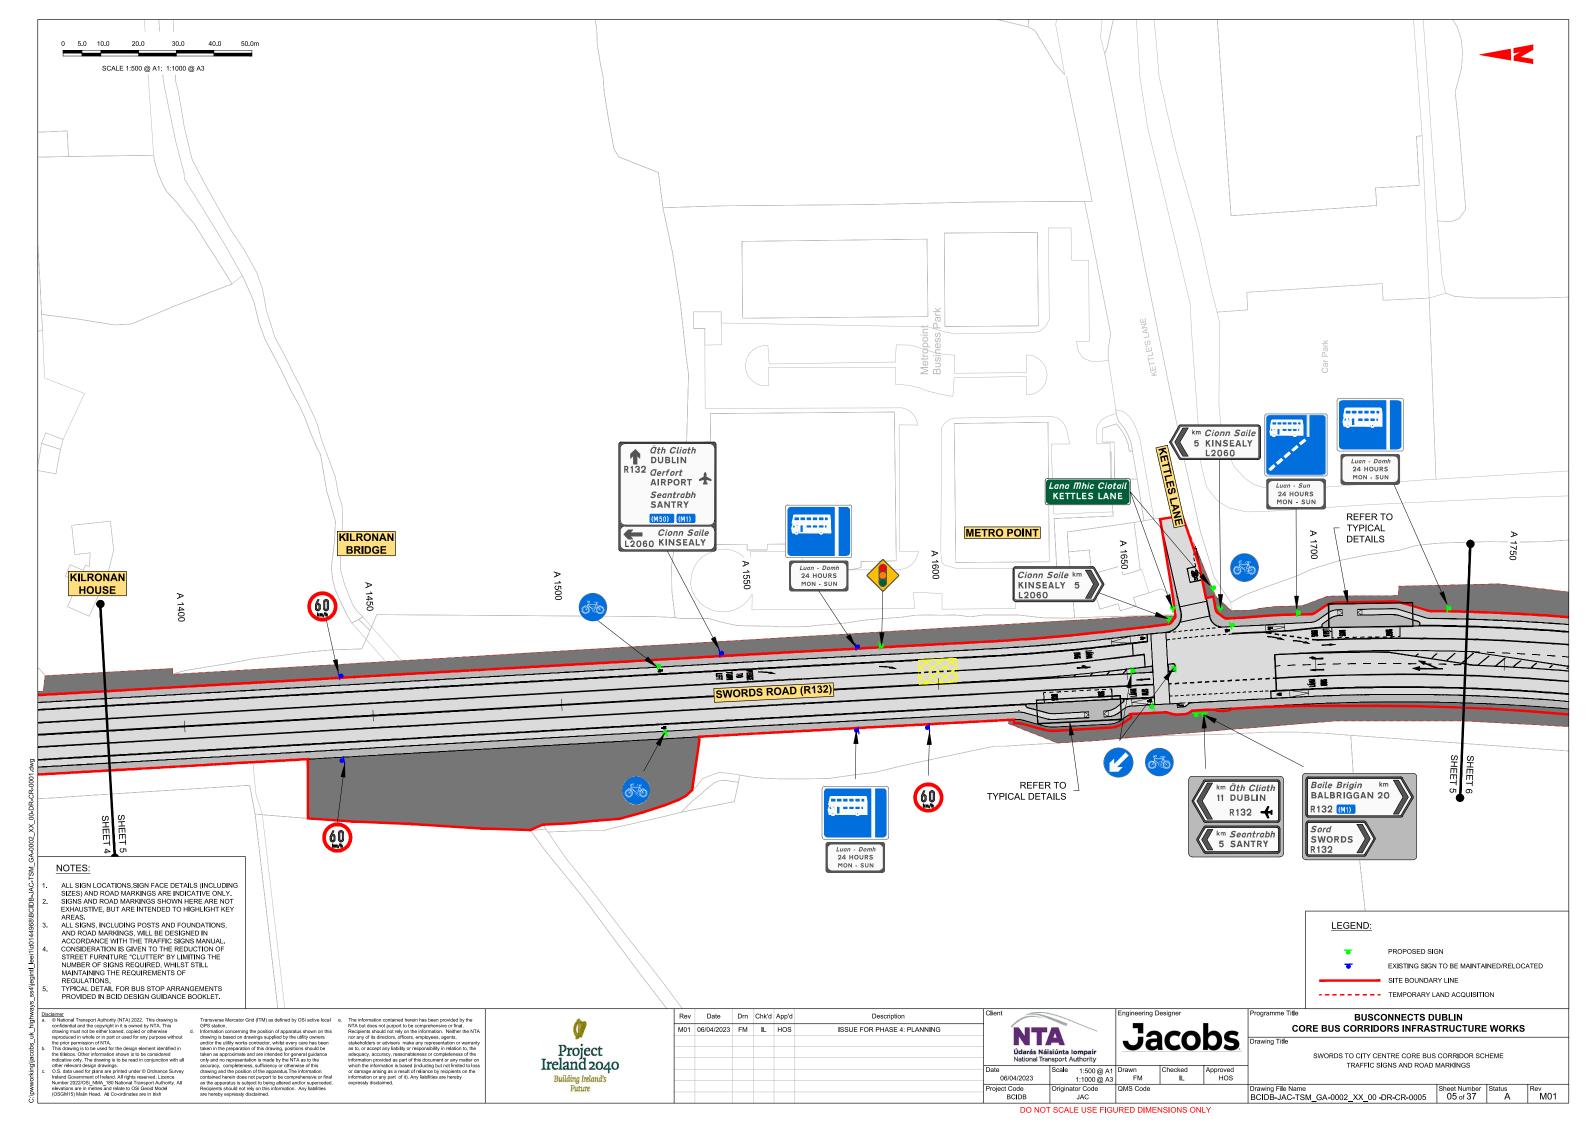

Traffic Signs and Road Markings

# **SWORDS TO CITY CENTRE CORE BUS CORRIDOR SCHEME**

## TRAFFIC SIGNS AND ROAD MARKINGS