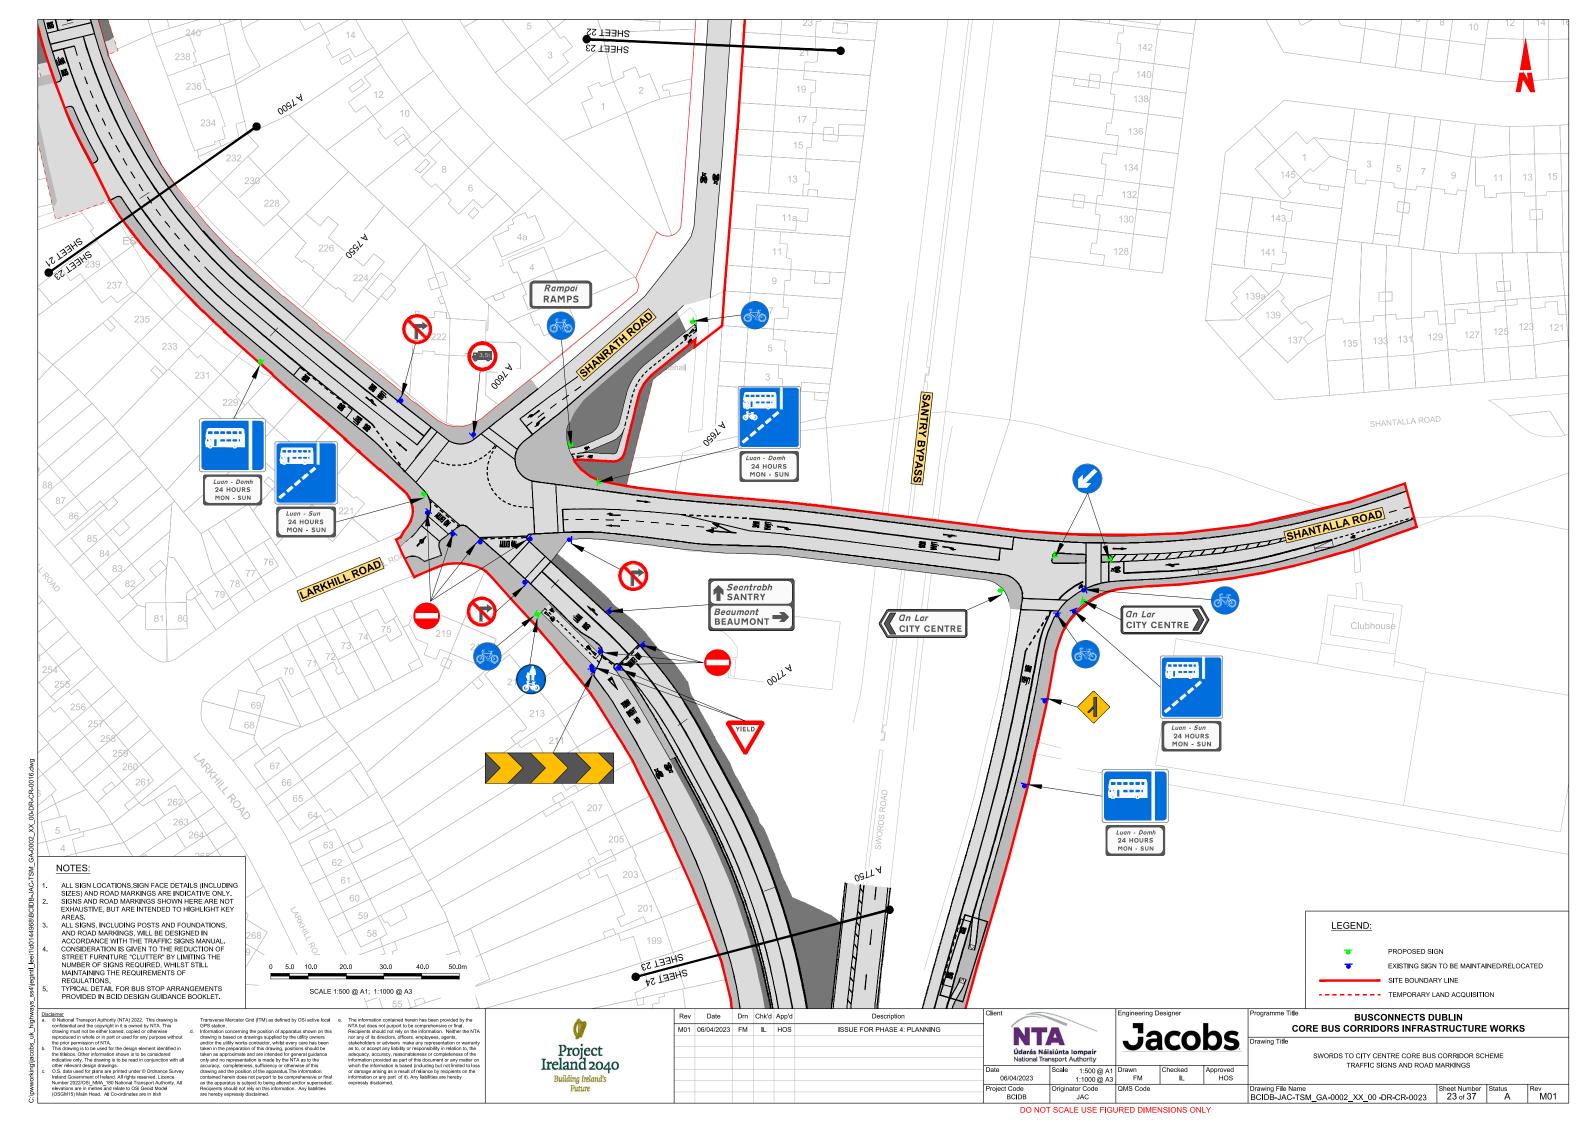

Traffic Signs and Road Markings

# **SWORDS TO CITY CENTRE CORE BUS CORRIDOR SCHEME**

## TRAFFIC SIGNS AND ROAD MARKINGS