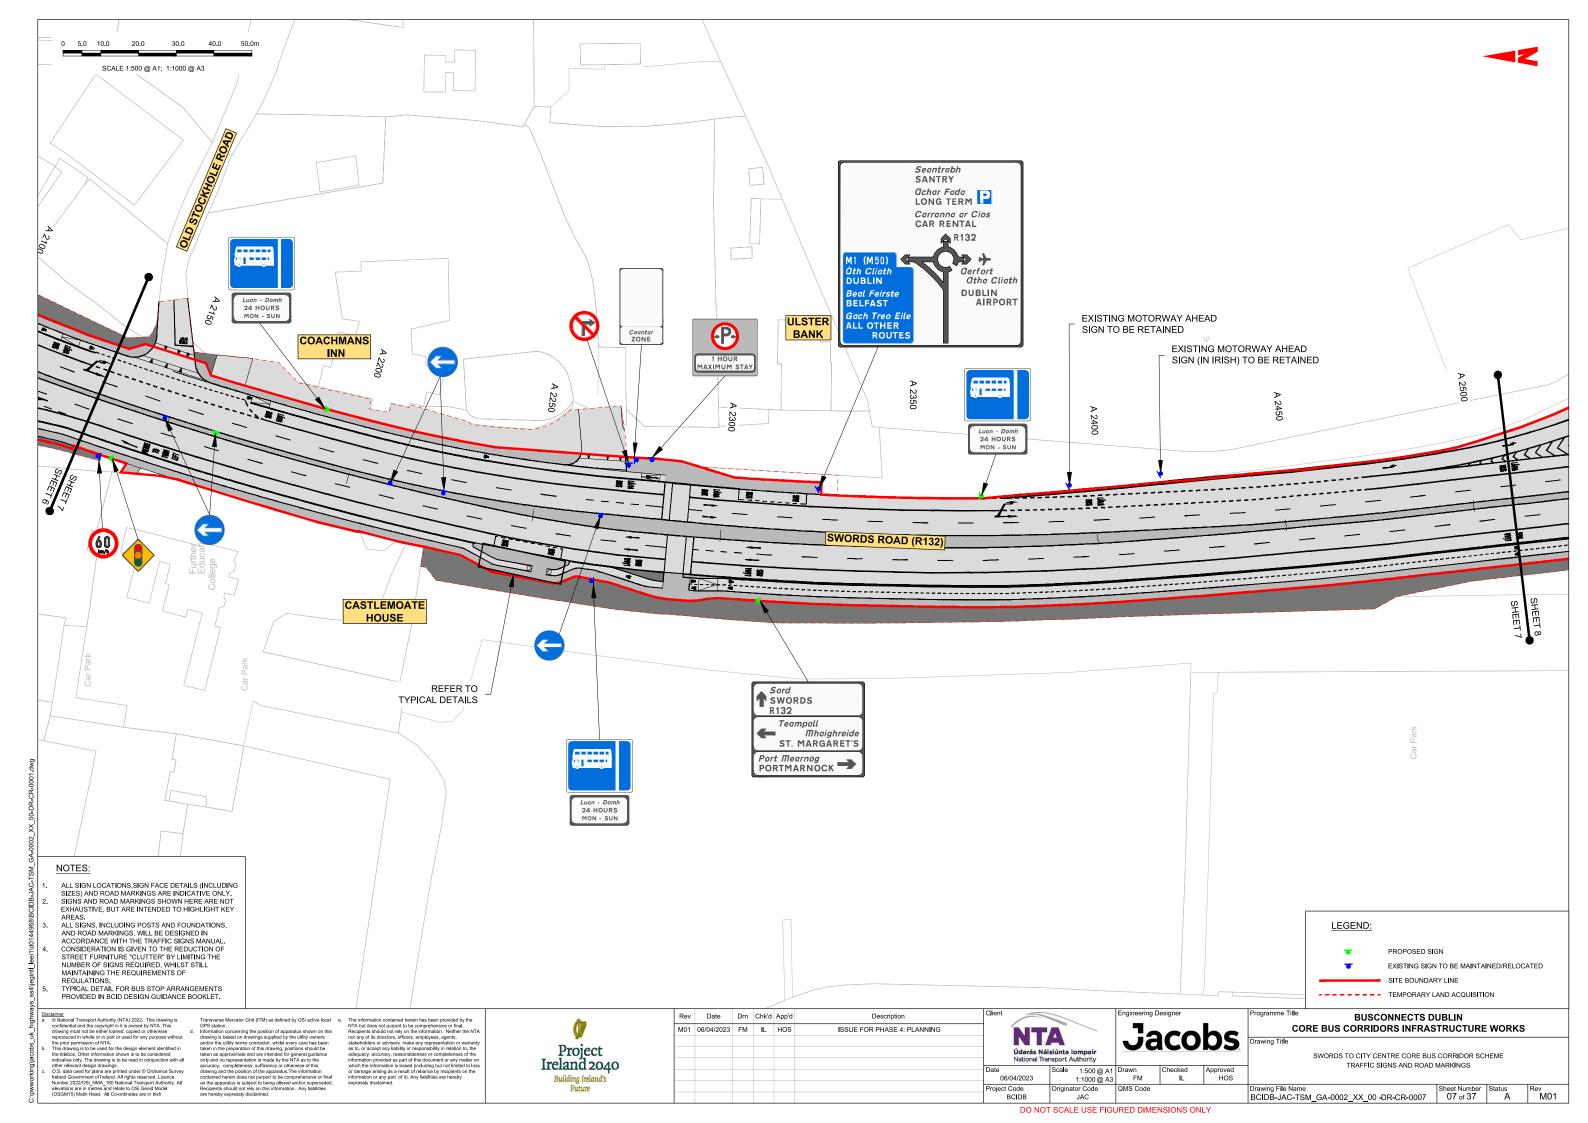

Traffic Signs and Road Markings

# **SWORDS TO CITY CENTRE CORE BUS CORRIDOR SCHEME**

## TRAFFIC SIGNS AND ROAD MARKINGS