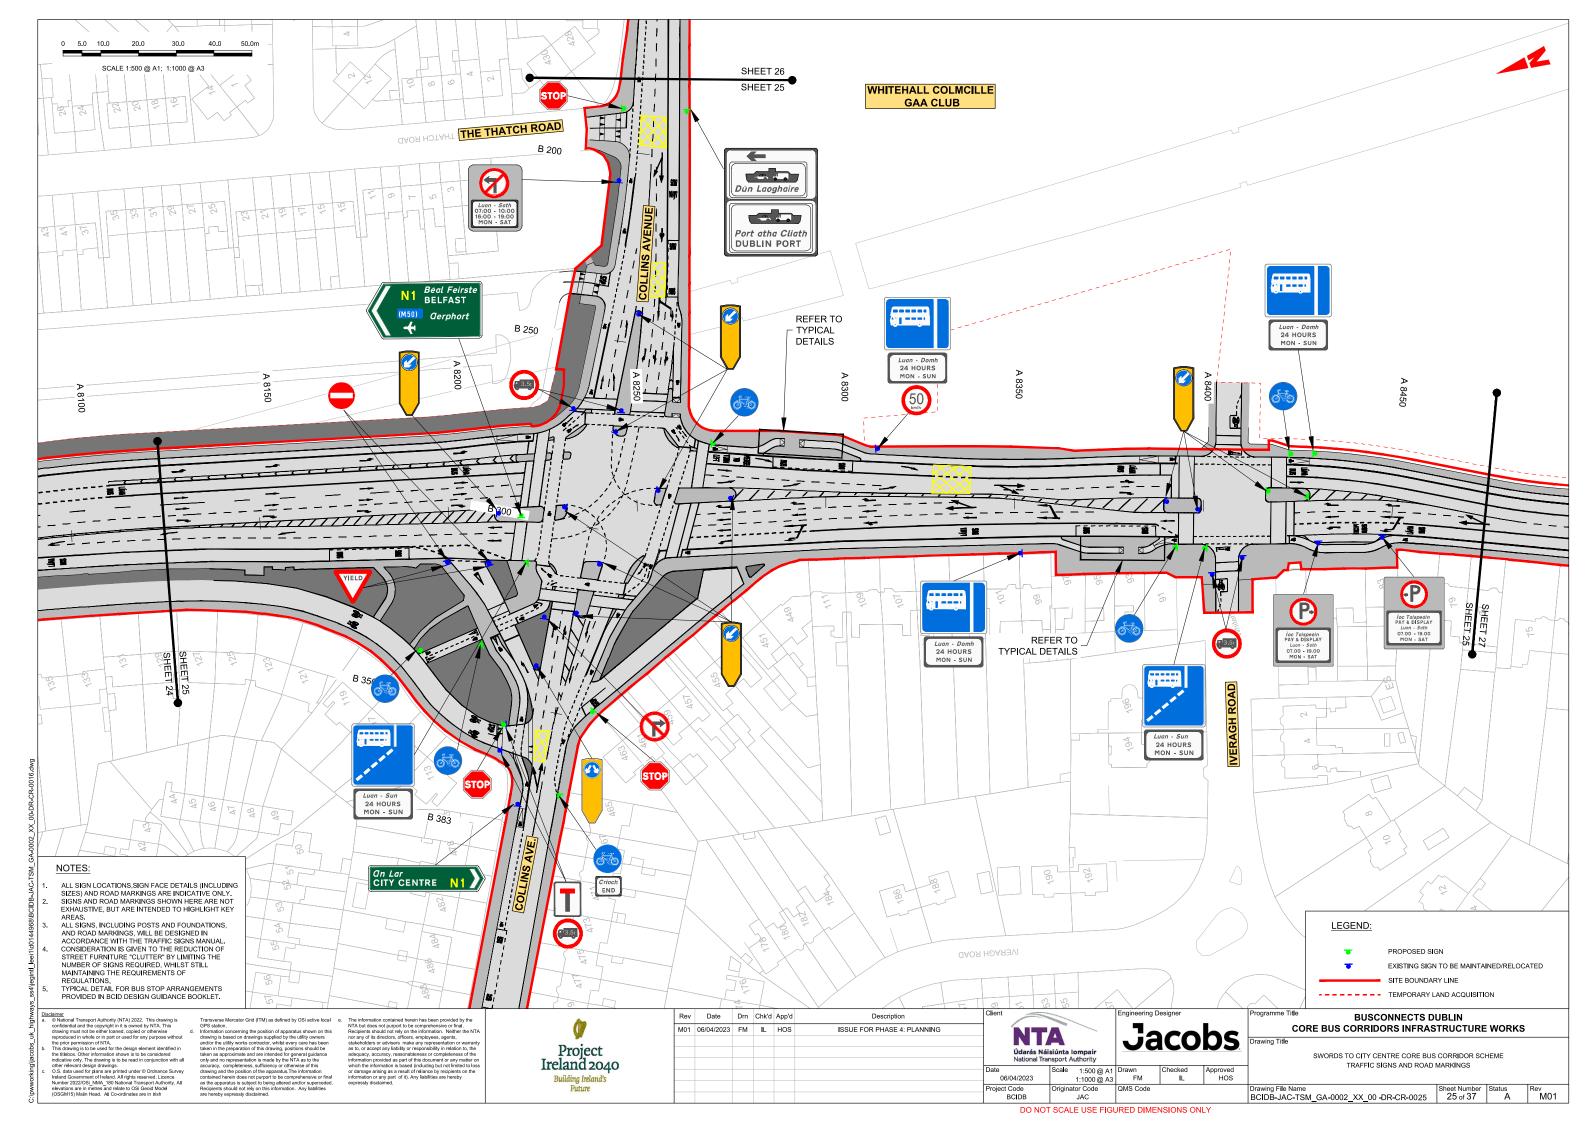

FFIC SIGNS AND ROAD MARKINGS

### **DRAWING SERIES NUMBER(S)**

BCIDB-JAC-TSM\_IX-0002\_XX\_00-DR-CR-0001 BCIDB-JAC-TSM\_KP-0002\_XX\_00-DR-CR-0001

BCIDB-JAC-TSM\_GA-0002\_XX\_00-DR-CR-0001 to 0037

### **DRAWING SERIES DESCRIPTION**

SWORDS TO CITY CENTRE CORE BUS CORRIDOR SCHEME, TRAFFIC SIGNS AND ROAD MARKINGS, COVER SHEET SWORDS TO CITY CENTRE CORE BUS CORRIDOR SCHEME. TRAFFIC SIGNS AND ROAD MARKINGS. KEY PLAN

SWORDS TO CITY CENTRE CORE BUS CORRIDOR SCHEME. TRAFFIC SIGNS AND ROAD MARKINGS



Rev Date Drn Chk'd App'd

**Jacobs** 

**BUSCONNECTS DUBLIN** CORE BUS CORRIDORS INFRASTRUCTURE WORKS

> SWORDS TO CITY CENTRE CORE BUS CORRIDOR SCHEME COVER SHEET

Drawing File Name
BCIDB-JAC-TSM IX -0002 XX 00 -DR-CR-0001
Sheet Number 01 of 01