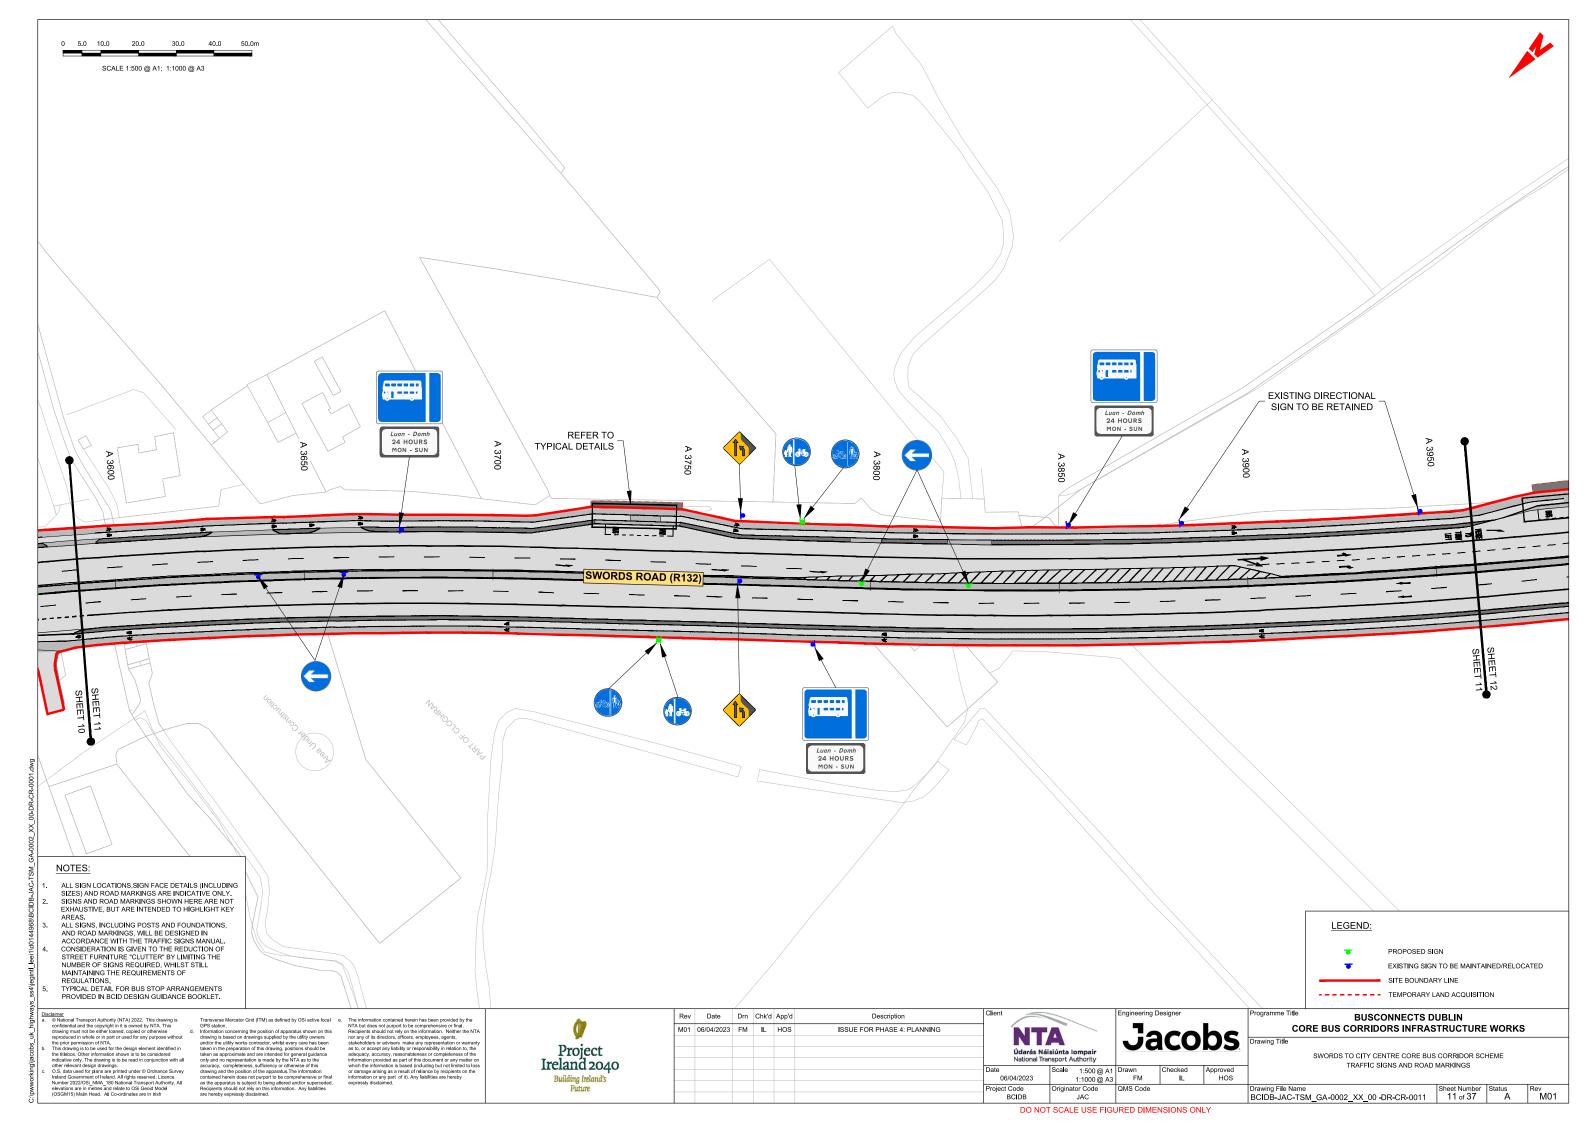

Traffic Signs and Road Markings

# **SWORDS TO CITY CENTRE CORE BUS CORRIDOR SCHEME**

## TRAFFIC SIGNS AND ROAD MARKINGS