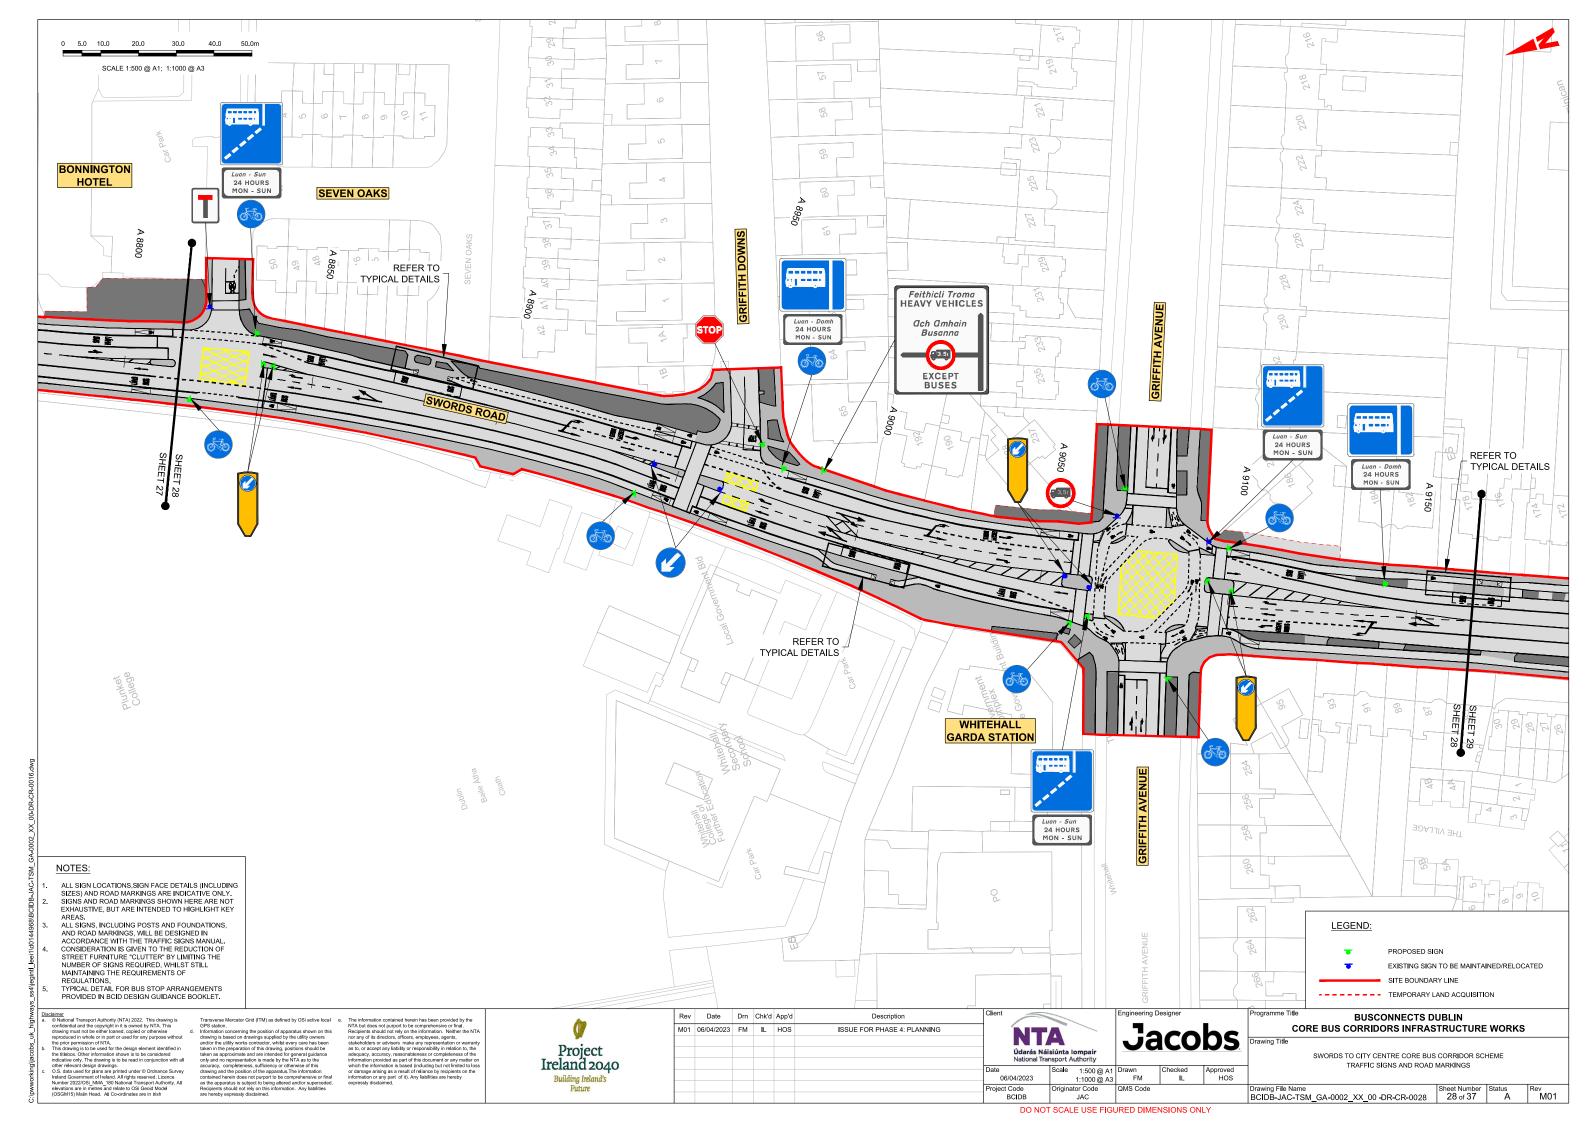

Traffic Signs and Road Markings

# **SWORDS TO CITY CENTRE CORE BUS CORRIDOR SCHEME**

## TRAFFIC SIGNS AND ROAD MARKINGS