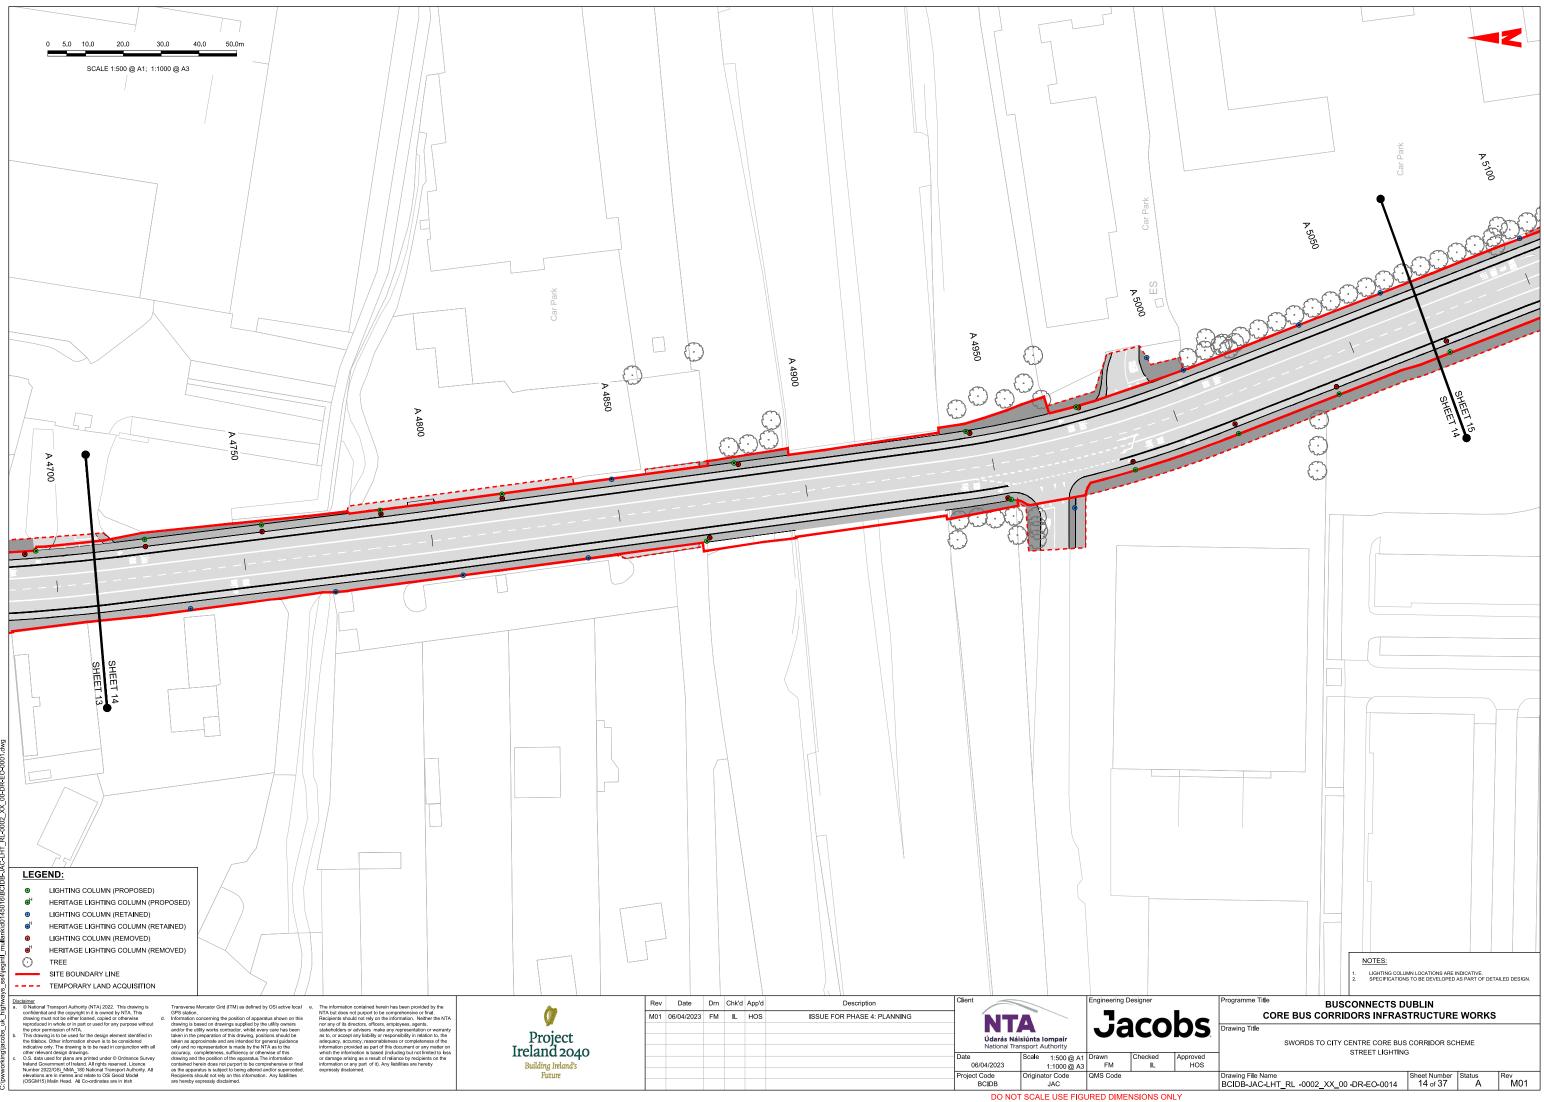

## SWORDS TO CITY CENTRE CORE BUS CORRIDOR SCHEME

### STREET LIGHTING

Transverse Mercator Grid (ITM) as defined by OSI active local e. PSS station. Information concerning the position of apparatus shown on this information of makings supplied by the utility owners and/or the utility works contractor, whilst every care has been advant in the preparation of this drawing, positions should be aken as approximate and are intended for general guidance and the position of the apparatus. The information traving and the position of the apparatus. The information contained herein does not purpor to the comprehensive or final as the apparatus is subject to being altered and/or superceded.

The information contained herein has been provided by the TA but does not purport to be comprehensive or final. Recipients should not ray on the information. Neather the NTA tableholds on the should be approximately the should be tableholds or a decision and as any gressenation: on warranty as to, or accept any lability or responsibility in relation to, the adquayar, accurry, resorrablemes or completeness of the information provided as part of this document or any matter on which the information is based (including but not limited to loss or damage arising as a result of reliance by recipients on the information are part of 1). Any labilities are hereby expressly disclaimed.