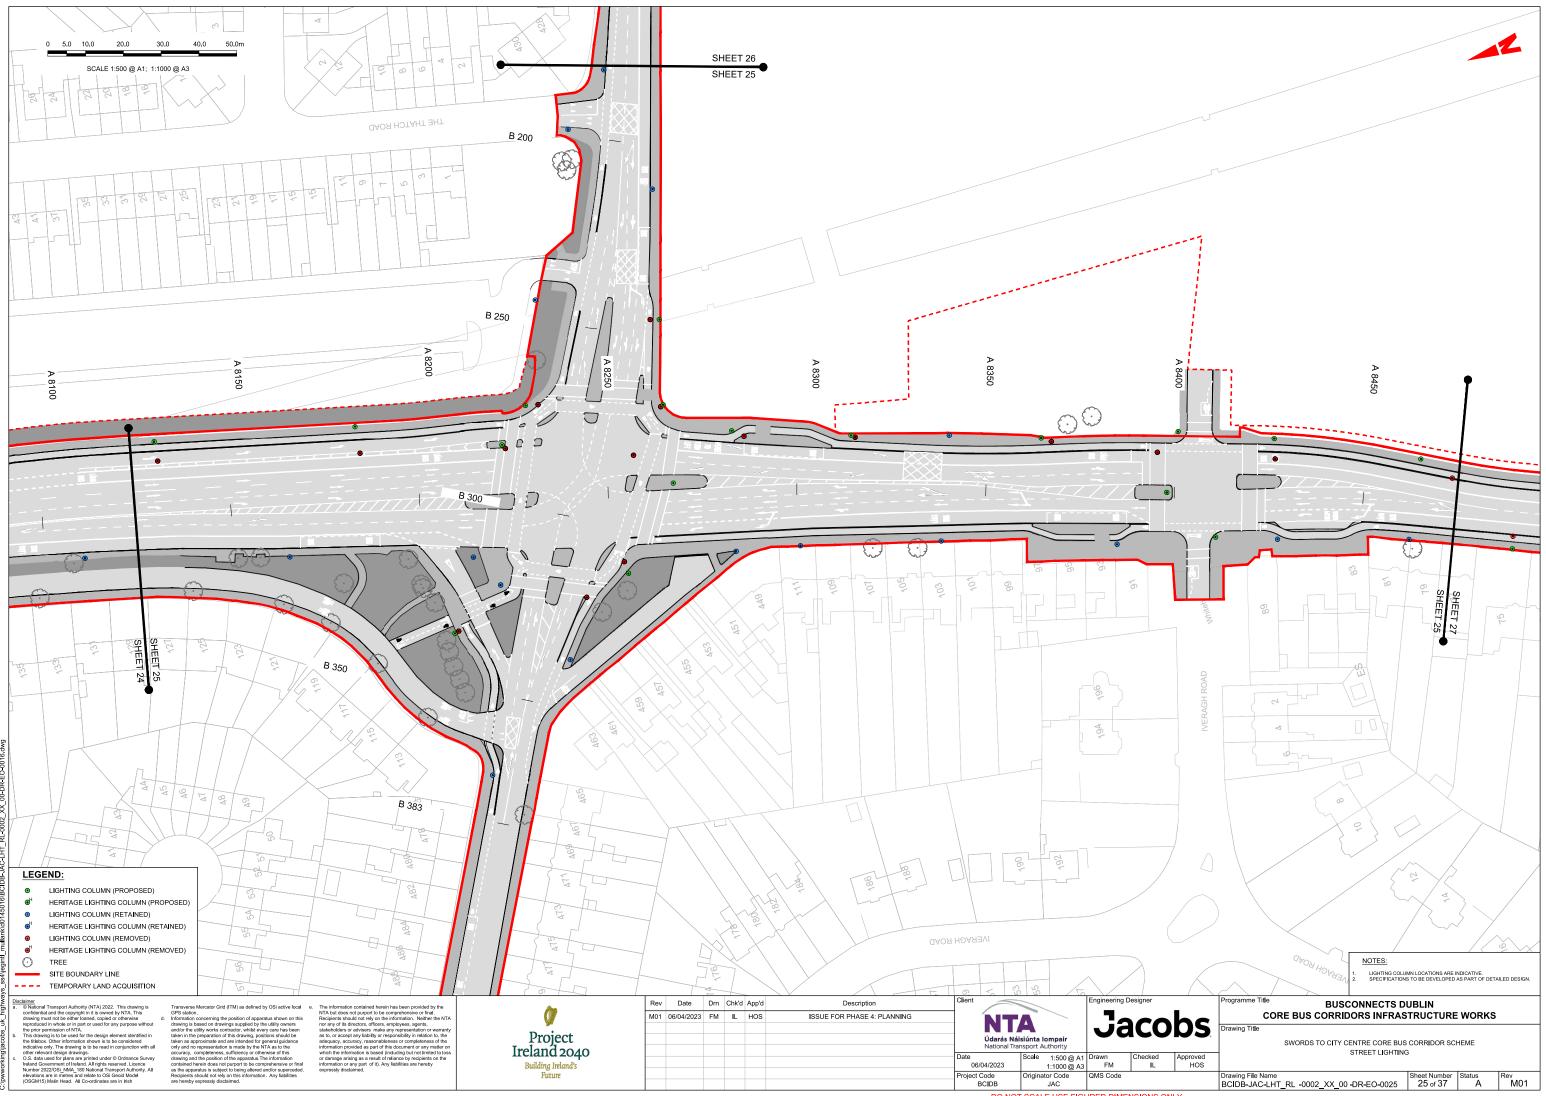

Transverse Mercator Grid (ITM) as defined by OSI active local e. PSS station. Information concerning the position of apparatus shown on this information of makings supplied by the utility owners and/or the utility works contractor, whilst every care has been advant in the preparation of this drawing, positions should be aken as approximate and are intended for general guidance and the position of the apparatus. The information traving and the position of the apparatus. The information contained herein does not purpor to the comprehensive or final as the apparatus is subject to being altered and/or superceded.

The information contained herein has been provided by the TA but does not purport to be comprehensive or final. Recipients should not ray on the information. Neather the NTA tableholds on the should be approximately the should be tableholds or a decision and as any gressenation: on warranty as to, or accept any lability or responsibility in relation to, the adquayar, accurry, resorrablemes or completeness of the information provided as part of this document or any matter on which the information is based (including but not limited to loss or damage arising as a result of reliance by recipients on the information are part of 1). Any labilities are hereby expressly disclaimed.