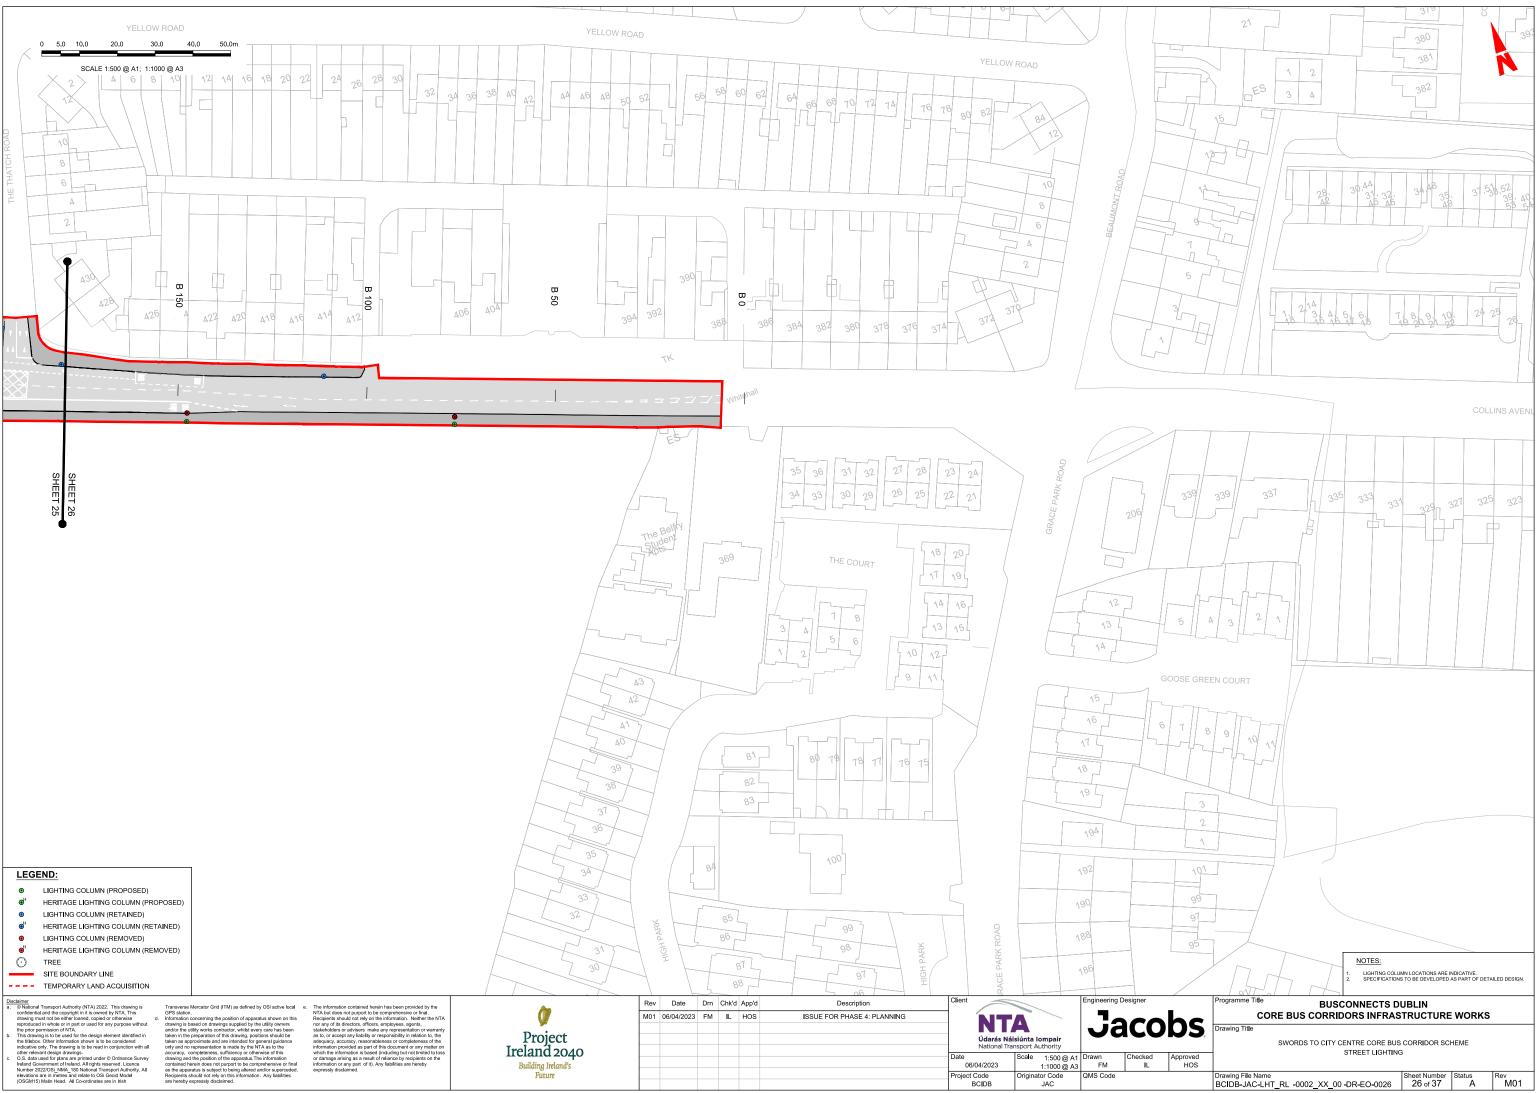

Transverse Mercator Grid (ITM) as defined by OSI active local e. PSS station. Information concerning the position of apparatus shown on this information of makings supplied by the utility owners and/or the utility works contractor, whilst every care has been advant in the preparation of this drawing, positions should be aken as approximate and are intended for general guidance and the position of the apparatus. The information traving and the position of the apparatus. The information contained herein does not purpor to the comprehensive or final as the apparatus is subject to being altered and/or superceded.

The information contained herein has been provided by the TA but does not purport to be comprehensive or final. Recipients should not ray on the information. Neather the NTA tableholds on the should be approximately the should be tableholds or a decision and as any gressenation: on warranty as to, or accept any lability or responsibility in relation to, the adquayar, accurry, resorrablemes or completeness of the information provided as part of this document or any matter on which the information is based (including but not limited to loss or damage arising as a result of reliance by recipients on the information are part of 1). Any labilities are hereby expressly disclaimed.