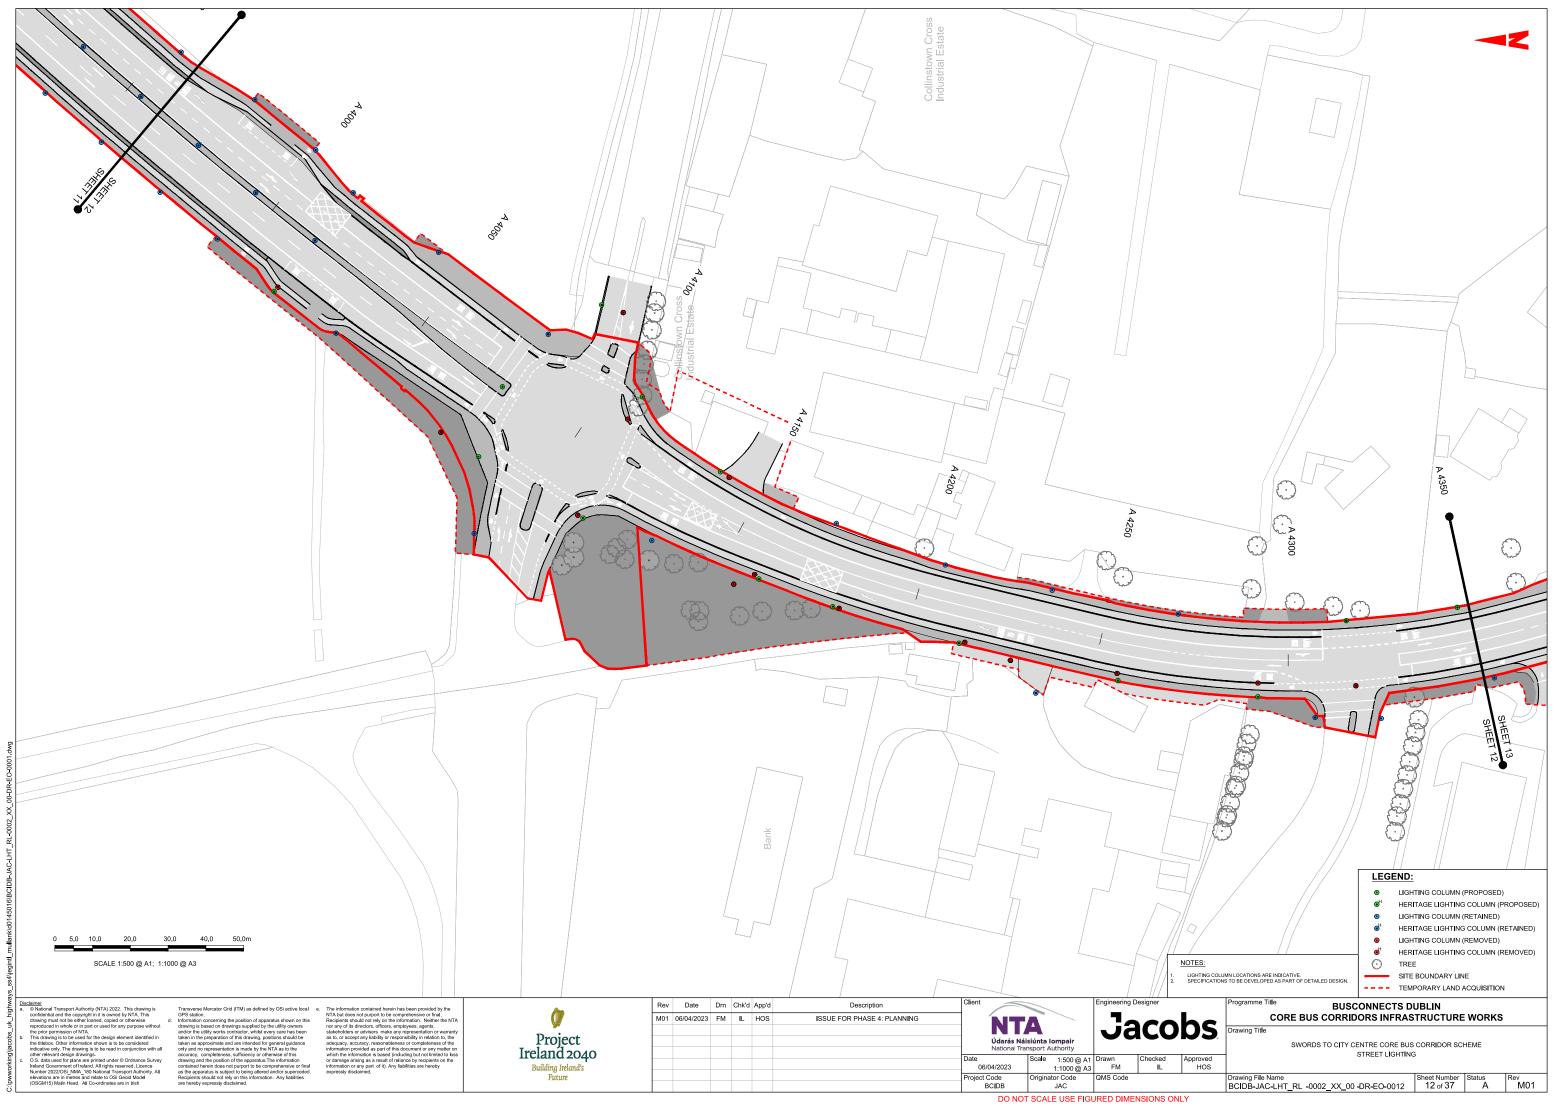

## SWORDS TO CITY CENTRE CORE BUS CORRIDOR SCHEME

### STREET LIGHTING

Transverse Mercator Grid (ITM) as defined by OSI active local e. PSS station. Information concerning the position of apparatus shown on this information of makings supplied by the utility owners and/or the utility works contractor, whilst every care has been advant in the preparation of this drawing, positions should be aken as approximate and are intended for general guidance and the position of the apparatus. The information traving and the position of the apparatus. The information contained herein does not purpor to the comprehensive or final as the apparatus is subject to being altered and/or superceded.

The information contained herein has been provided by the TA but does not purport to be comprehensive or final. Recipients should not ray on the information. Neather the NTA tableholds on the should be approximately the should be tableholds or a decision and as any gressenation: on warranty as to, or accept any lability or responsibility in relation to, the adquayar, accurry, resorrablemes or completeness of the information provided as part of this document or any matter on which the information is based (including but not limited to loss or damage arising as a result of reliance by recipients on the information are part of 1). Any labilities are hereby expressly disclaimed.