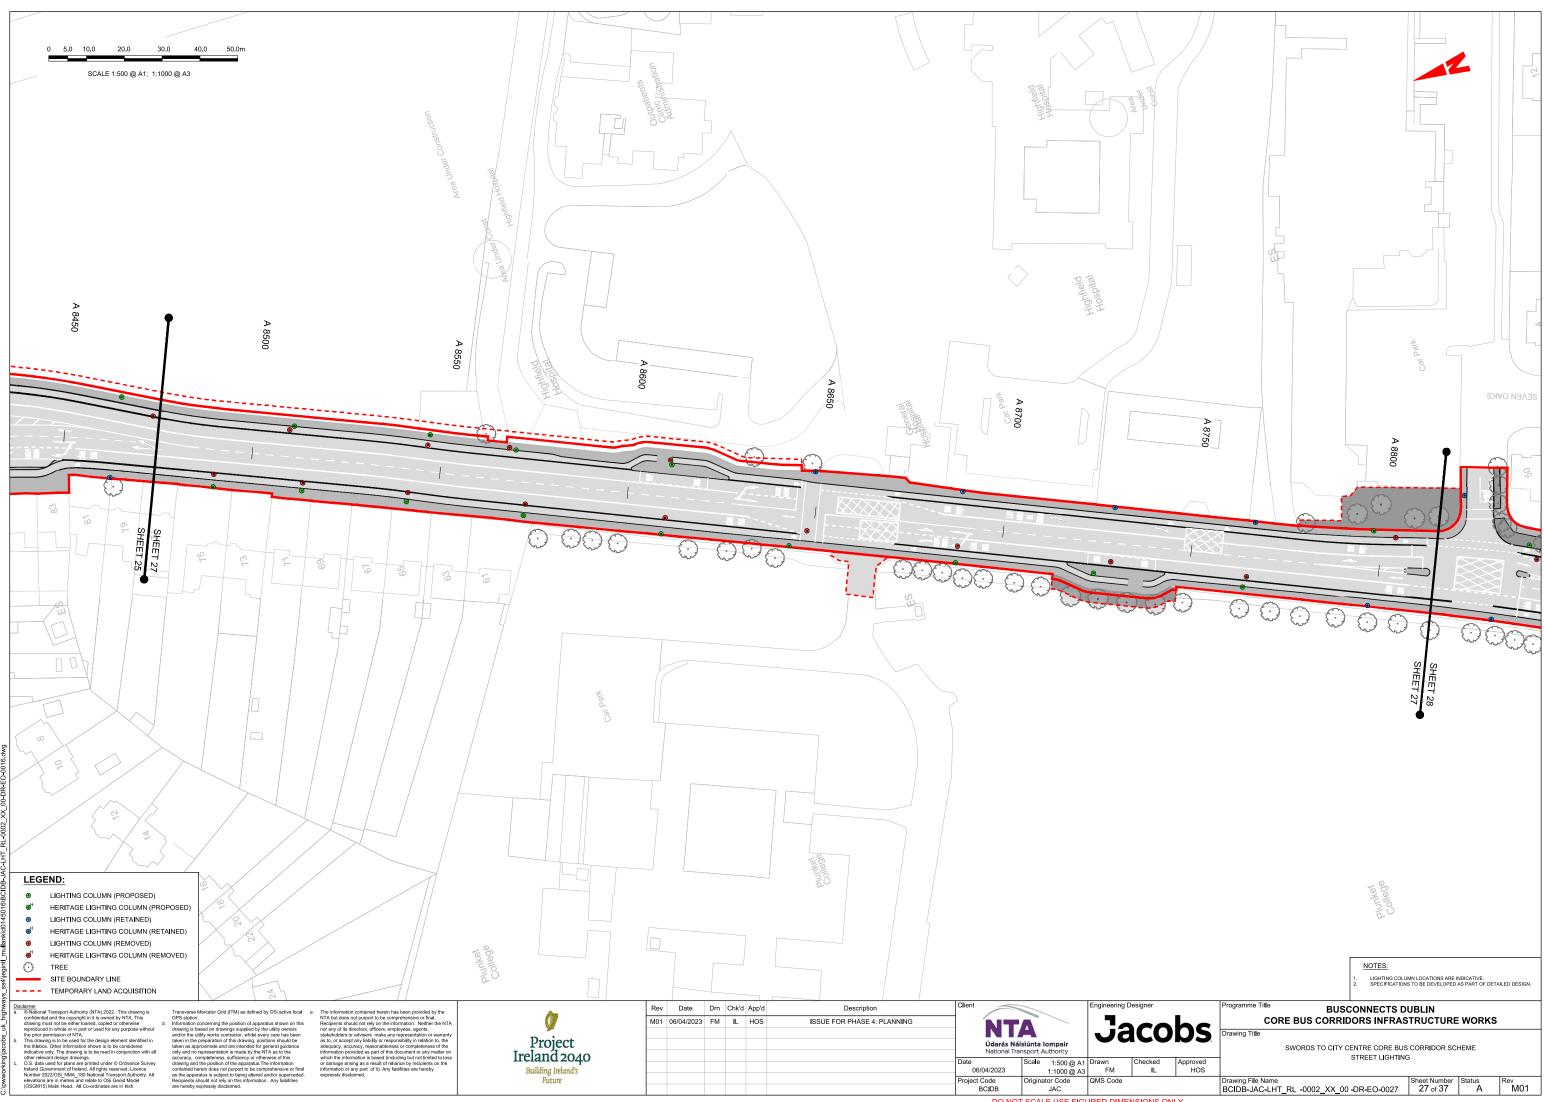

Transverse Mercator Grid (ITM) as defined by OSI active local e. PSS station. Information concerning the position of apparatus shown on this information of makings supplied by the utility owners and/or the utility works contractor, whilst every care has been advant in the preparation of this drawing, positions should be aken as approximate and are intended for general guidance and the position of the apparatus. The information traving and the position of the apparatus. The information contained herein does not purpor to the comprehensive or final as the apparatus is subject to being altered and/or superceded.

The information contained herein has been provided by the TA but does not purport to be comprehensive or final. Recipients should not ray on the information. Neather the NTA tableholds on the should be approximately the should be tableholds or a decision and as any gressenation: on warranty as to, or accept any lability or responsibility in relation to, the adquayar, accurry, resorrablemes or completeness of the information provided as part of this document or any matter on which the information is based (including but not limited to loss or damage arising as a result of reliance by recipients on the information are part of 1). Any labilities are hereby expressly disclaimed.