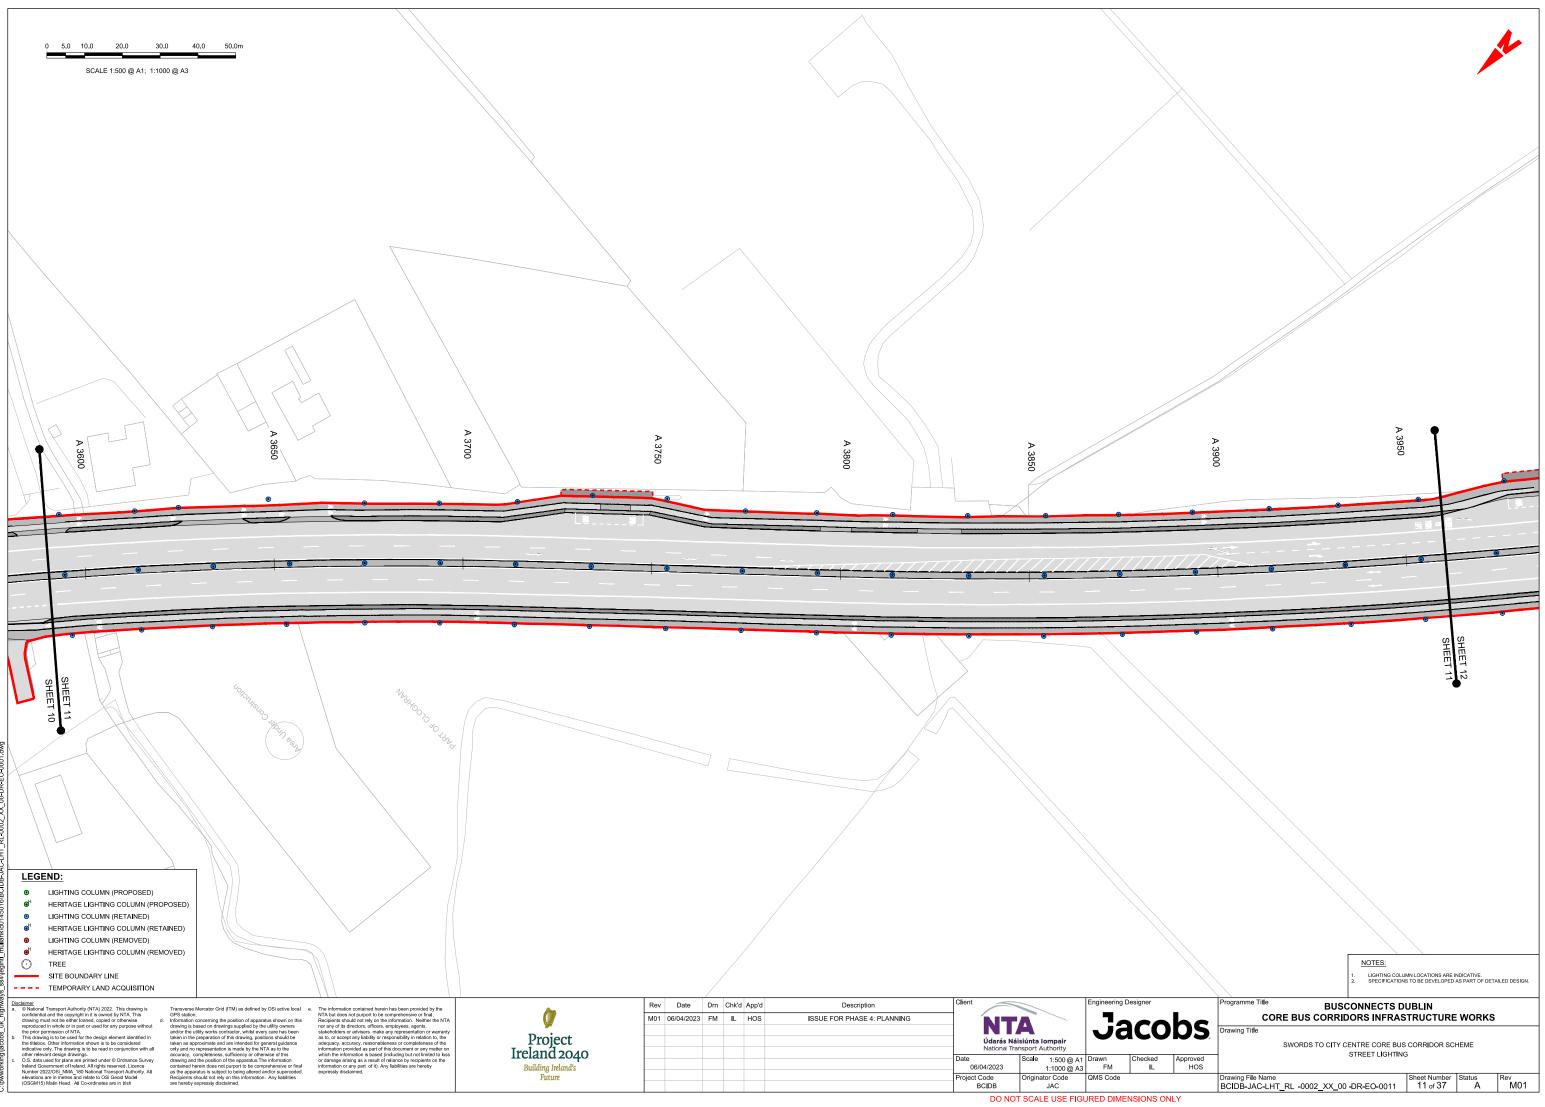

# Street Lighting

## SWORDS TO CITY CENTRE CORE BUS CORRIDOR SCHEME

### STREET LIGHTING

#### DRAWING SERIES NUMBER(S) DRAWING SERIES DESCRIPTION

BCIDB-JAC-LHT\_IX-0002\_XX\_00-DR-EO-0001 BCIDB-JAC-LHT\_KP-0002\_XX\_00-DR-EO-0001 BCIDB-JAC-LHT\_RL-0002\_XX\_00-DR-EO-0001 to 0037 SWORDS TO CITY CENTRE CORE BUS CORRIDOR SCHEME. STREET LIGHTING. COVER SHEET SWORDS TO CITY CENTRE CORE BUS CORRIDOR SCHEME. STREET LIGHTING. KEY PLAN SWORDS TO CITY CENTRE CORE BUS CORRIDOR SCHEME. STREET LIGHTING