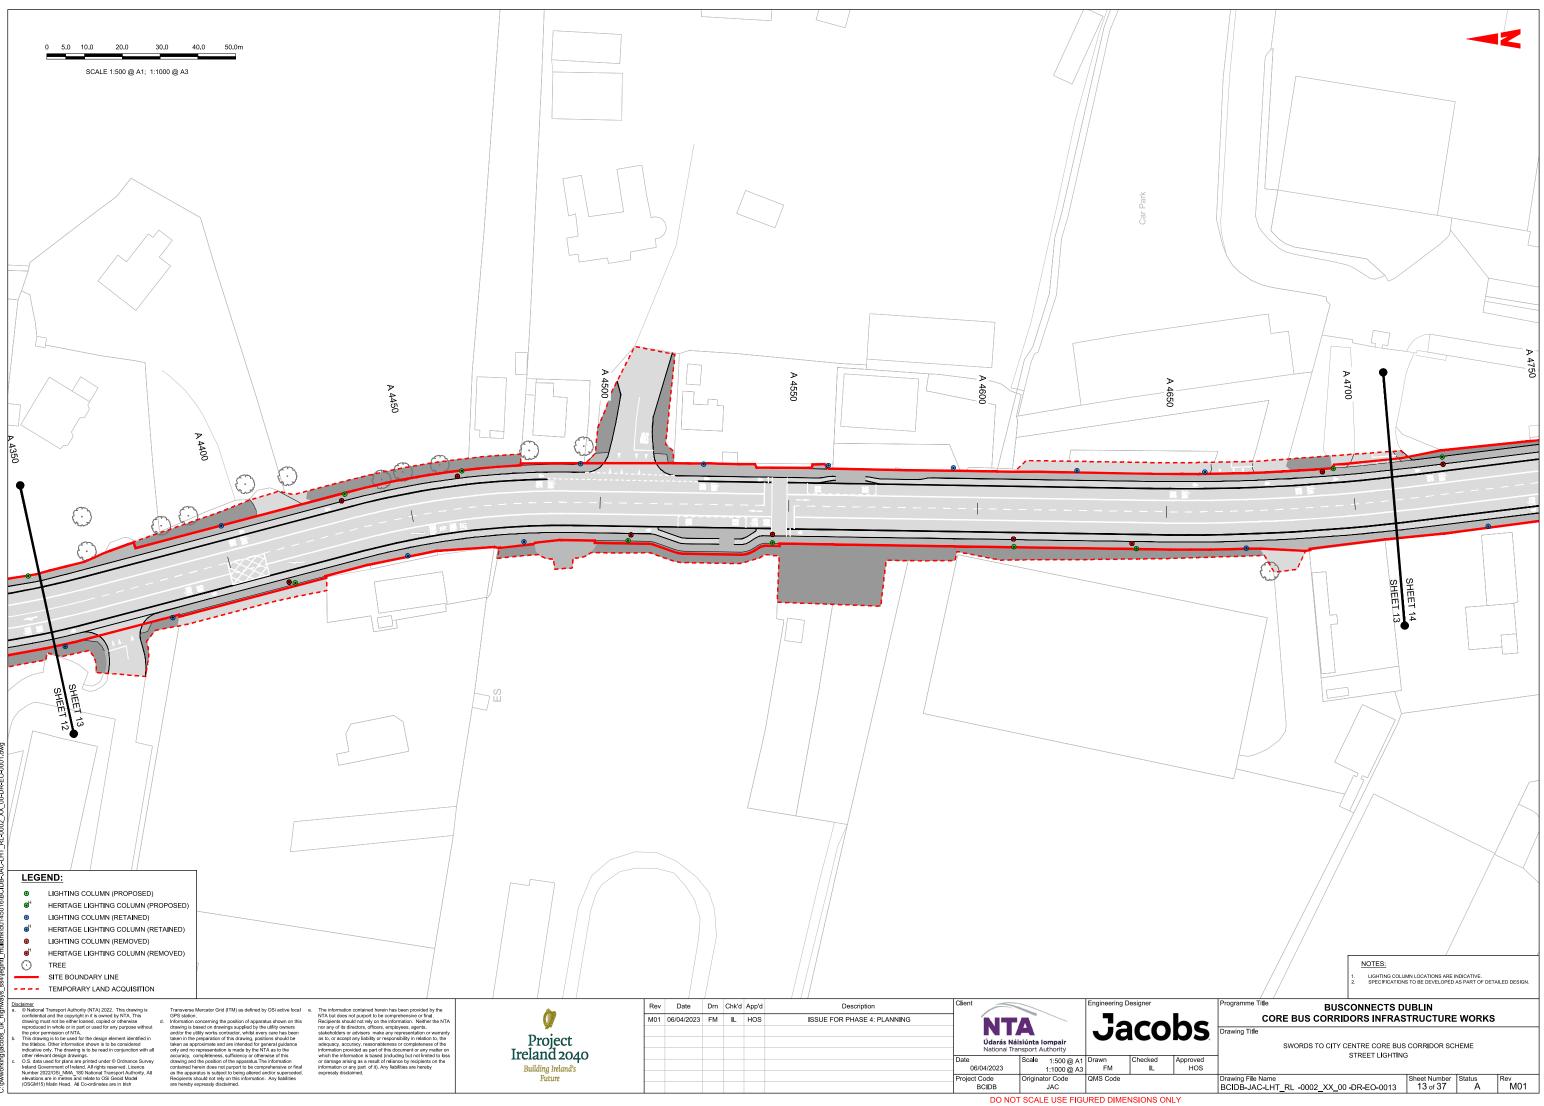

## SWORDS TO CITY CENTRE CORE BUS CORRIDOR SCHEME

### STREET LIGHTING

Transverse Mercator Grid (ITM) as defined by OSI active local e. PSS station. Information concerning the position of apparatus shown on this information of makings supplied by the utility owners and/or the utility works contractor, whilst every care has been advant in the preparation of this drawing, positions should be aken as approximate and are intended for general guidance and the position of the apparatus. The information traving and the position of the apparatus. The information contained herein does not purpor to the comprehensive or final as the apparatus is subject to being altered and/or superceded.

The information contained herein has been provided by the TA but does not purport to be comprehensive or final. Recipients should not ray on the information. Neather the NTA tableholds on the should be approximately the should be tableholds or a decision and as any gressenation: on warranty as to, or accept any lability or responsibility in relation to, the adquayar, accurry, resorrablemes or completeness of the information provided as part of this document or any matter on which the information is based (including but not limited to loss or damage arising as a result of reliance by recipients on the information are part of 1). Any labilities are hereby expressly disclaimed.