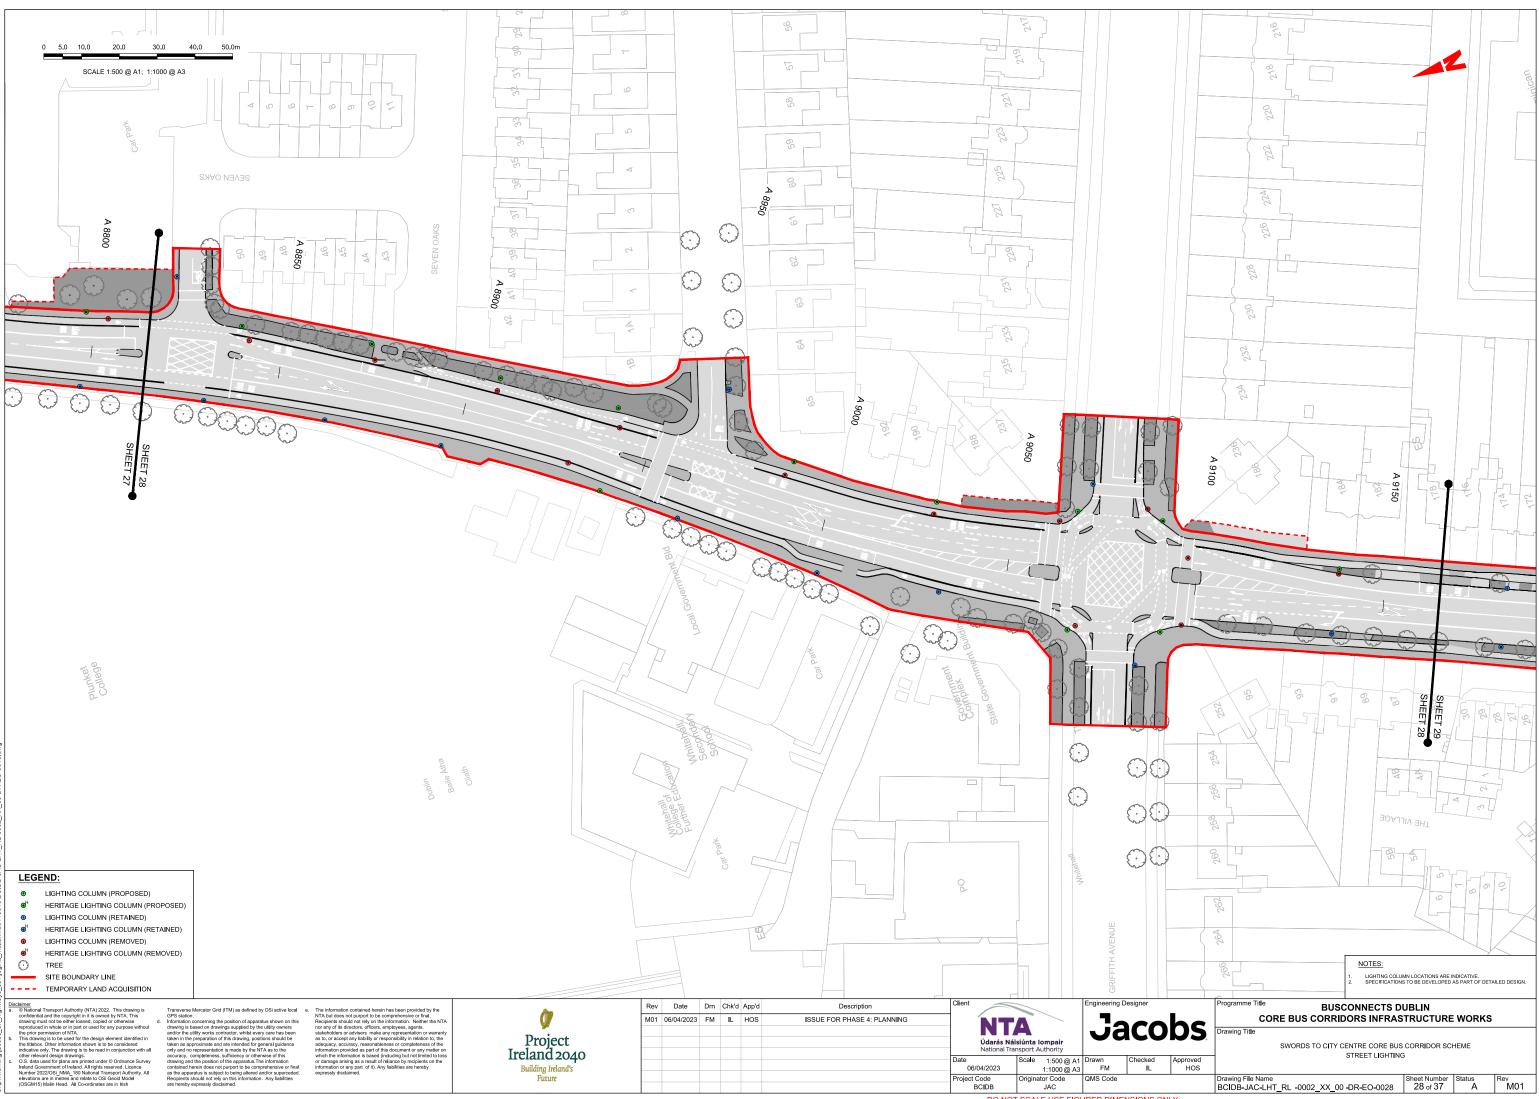

Transverse Mercator Grid (ITM) as defined by OSI active local e. PSS station. Information concerning the position of apparatus shown on this information of makings supplied by the utility owners and/or the utility works contractor, whilst every care has been advant in the preparation of this drawing, positions should be aken as approximate and are intended for general guidance and the position of the apparatus. The information traving and the position of the apparatus. The information contained herein does not purpor to the comprehensive or final as the apparatus is subject to being altered and/or superceded.

The information contained herein has been provided by the TA but does not purport to be comprehensive or final. Recipients should not ray on the information. Neather the NTA tableholds on the should be approximately the should be tableholds or a decision and as any gressenation: on warranty as to, or accept any lability or responsibility in relation to, the adquayar, accurry, resorrablemes or completeness of the information provided as part of this document or any matter on which the information is based (including but not limited to loss or damage arising as a result of reliance by recipients on the information are part of 1). Any labilities are hereby expressly disclaimed.