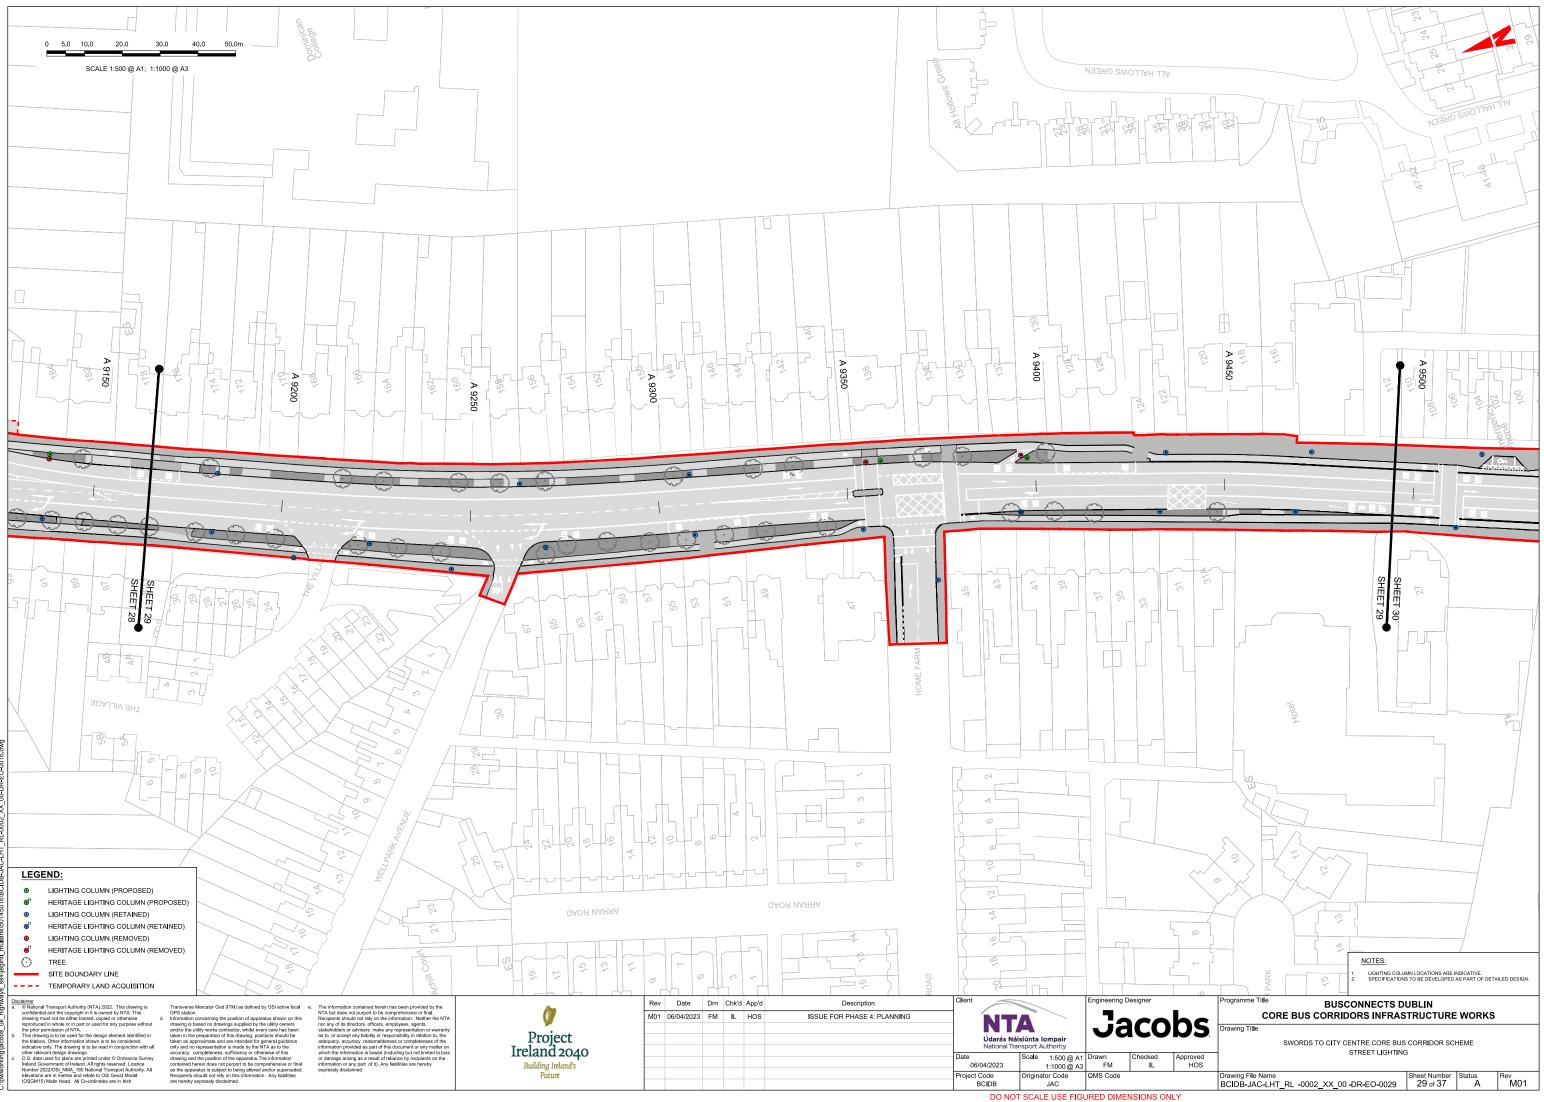

# Street Lighting

## SWORDS TO CITY CENTRE CORE BUS CORRIDOR SCHEME

### STREET LIGHTING

#### DRAWING SERIES NUMBER(S) DRAWING SERIES DESCRIPTION

BCIDB-JAC-LHT\_IX-0002\_XX\_00-DR-EO-0001 BCIDB-JAC-LHT\_KP-0002\_XX\_00-DR-EO-0001 BCIDB-JAC-LHT\_RL-0002\_XX\_00-DR-EO-0001 to 0037 SWORDS TO CITY CENTRE CORE BUS CORRIDOR SCHEME. STREET LIGHTING. COVER SHEET SWORDS TO CITY CENTRE CORE BUS CORRIDOR SCHEME. STREET LIGHTING. KEY PLAN SWORDS TO CITY CENTRE CORE BUS CORRIDOR SCHEME. STREET LIGHTING

Transverse Mercator Grid (ITM) as defined by OSI active local e. PSS station. Information concerning the position of apparatus shown on this information of makings supplied by the utility owners and/or the utility works contractor, whilst every care has been advant in the preparation of this drawing, positions should be aken as approximate and are intended for general guidance and the position of the apparatus. The information traving and the position of the apparatus. The information contained herein does not purpor to the comprehensive or final as the apparatus is subject to being altered and/or superceded.

The information contained herein has been provided by the TA but does not purport to be comprehensive or final. Recipients should not ray on the information. Neather the NTA tableholds on the should be approximately the should be tableholds or a decision and as any gressenation: on warranty as to, or accept any lability or responsibility in relation to, the adquayar, accurry, resorrablemes or completeness of the information provided as part of this document or any matter on which the information is based (including but not limited to loss or damage arising as a result of reliance by recipients on the information are part of 1). Any labilities are hereby expressly disclaimed.