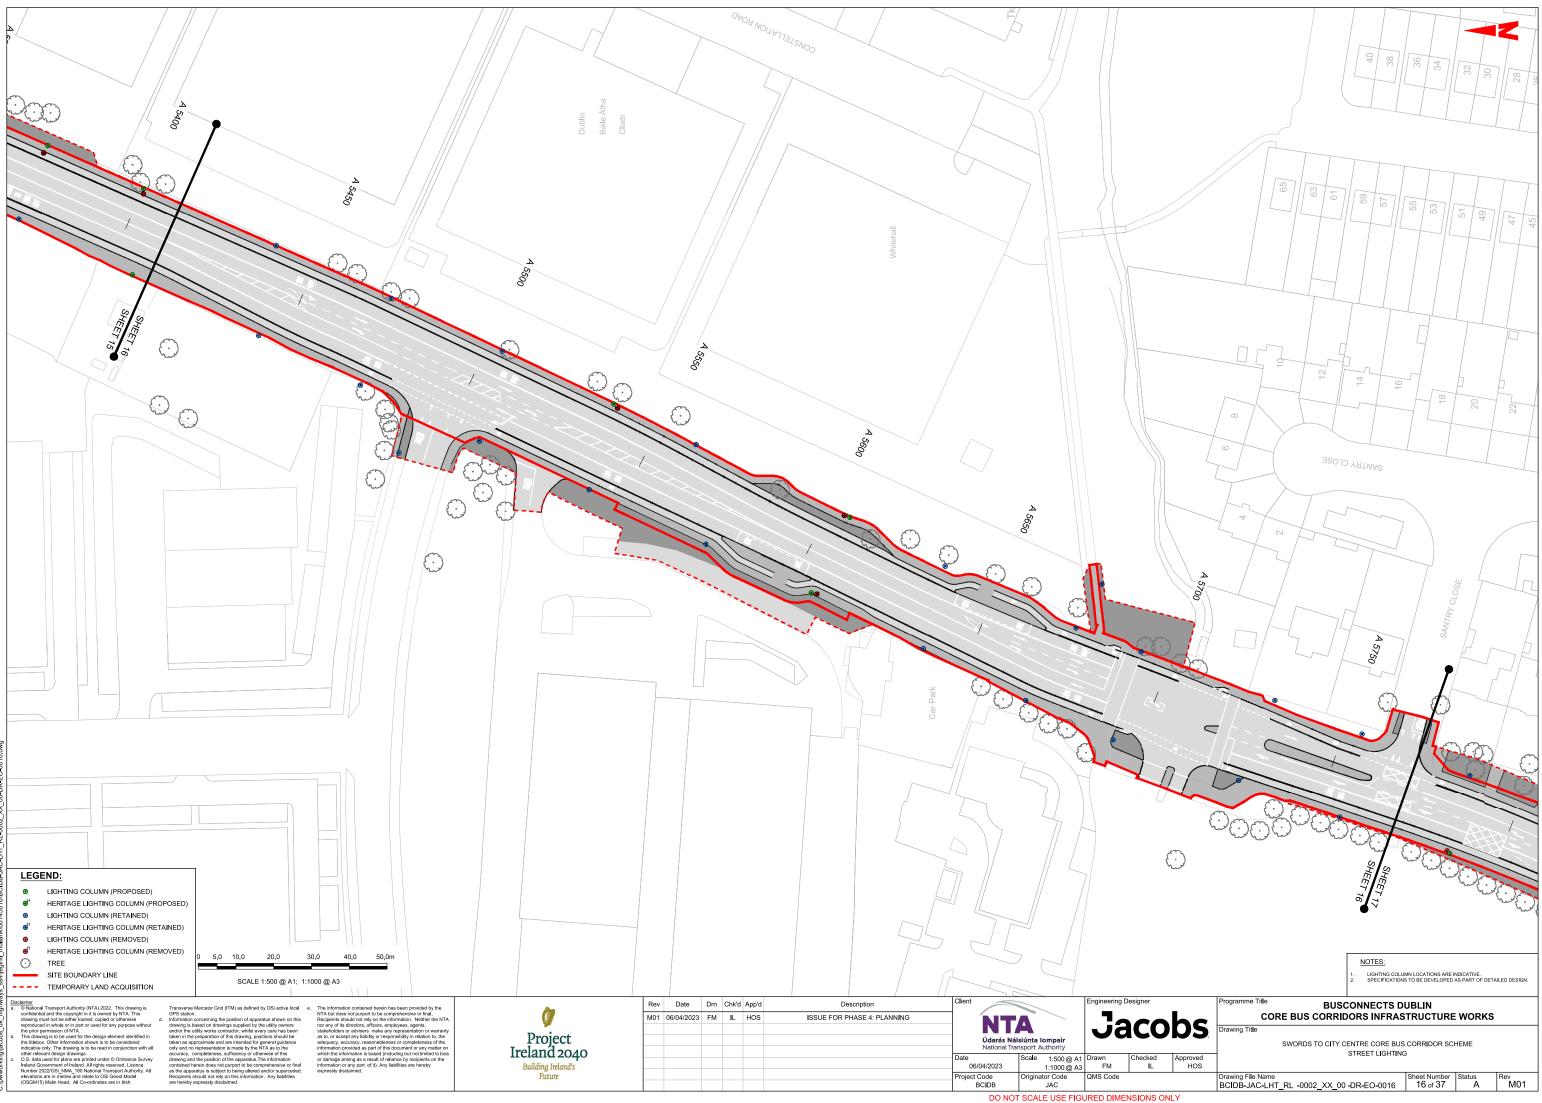

## SWORDS TO CITY CENTRE CORE BUS CORRIDOR SCHEME

### STREET LIGHTING

Transverse Mercator Grid (ITM) as defined by OSI active local e. PSS station. Information concerning the position of apparatus shown on this information of makings supplied by the utility owners and/or the utility works contractor, whilst every care has been advant in the preparation of this drawing, positions should be aken as approximate and are intended for general guidance and the position of the apparatus. The information traving and the position of the apparatus. The information contained herein does not purpor to the comprehensive or final as the apparatus is subject to being altered and/or superceded.

The information contained herein has been provided by the TA but does not purport to be comprehensive or final. Recipients should not ray on the information. Neather the NTA tableholds on the should be approximately the should be tableholds or a decision and as any gressenation: on warranty as to, or accept any lability or responsibility in relation to, the adquayar, accurry, resorrablemes or completeness of the information provided as part of this document or any matter on which the information is based (including but not limited to loss or damage arising as a result of reliance by recipients on the information are part of 1). Any labilities are hereby expressly disclaimed.