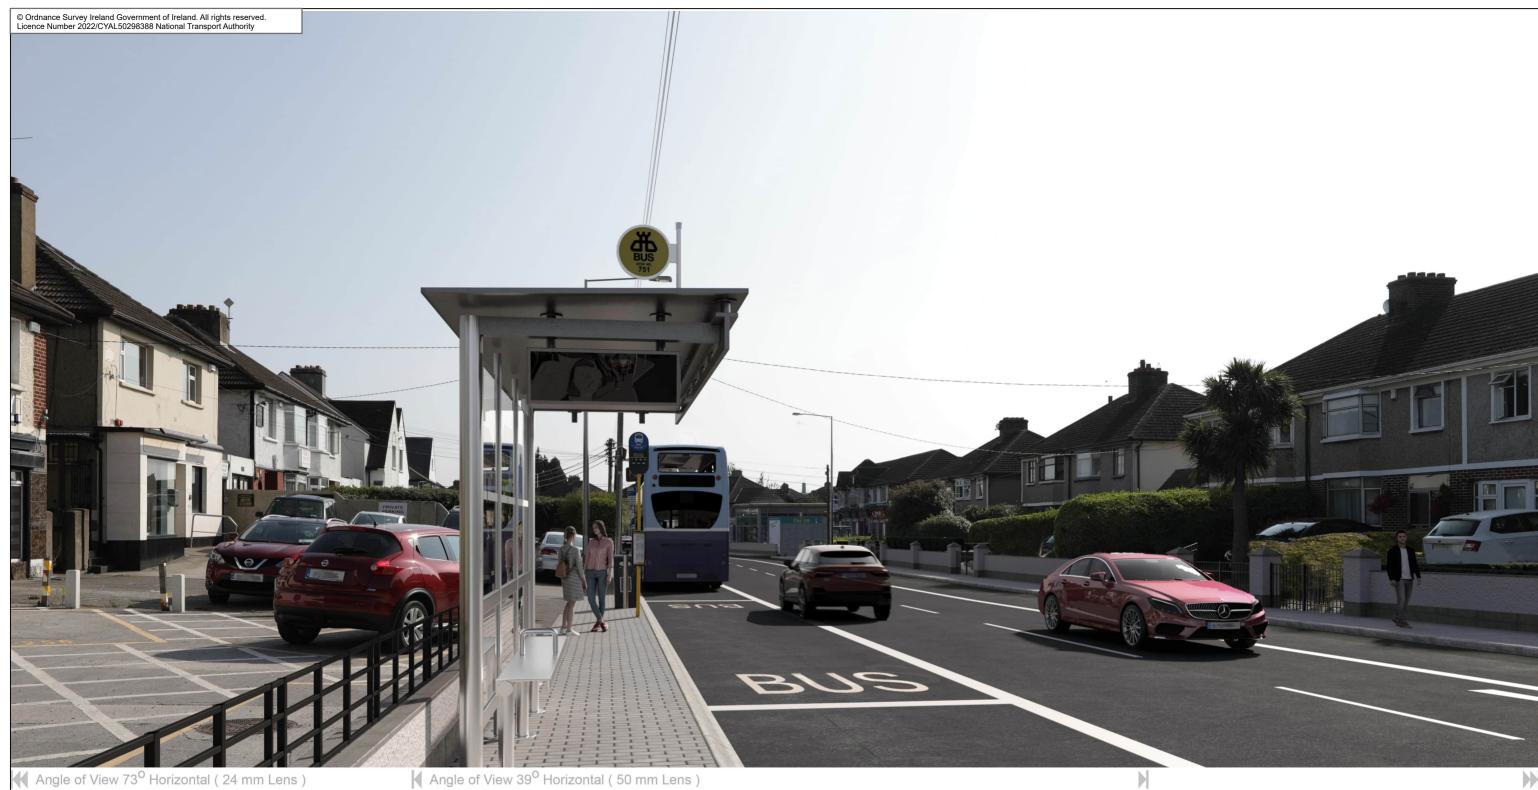

| MODEL<br>WORKS |  |
|----------------|--|
|                |  |

BUSCONNECTS DUBLIN
CORE BUS CORRIDORS INFRASTRUCTURE WORKS Drawing Title

Swords to City Centre Core Bus Corridor Scheme Figure 17.2.1.3 View Location 3

| File Name                          | Sheet Number | Status | Rev |
|------------------------------------|--------------|--------|-----|
| E-JAC-ENV_LA-0002_XX_00-DR-LL-0203 | 3 of 54      | A      | M01 |