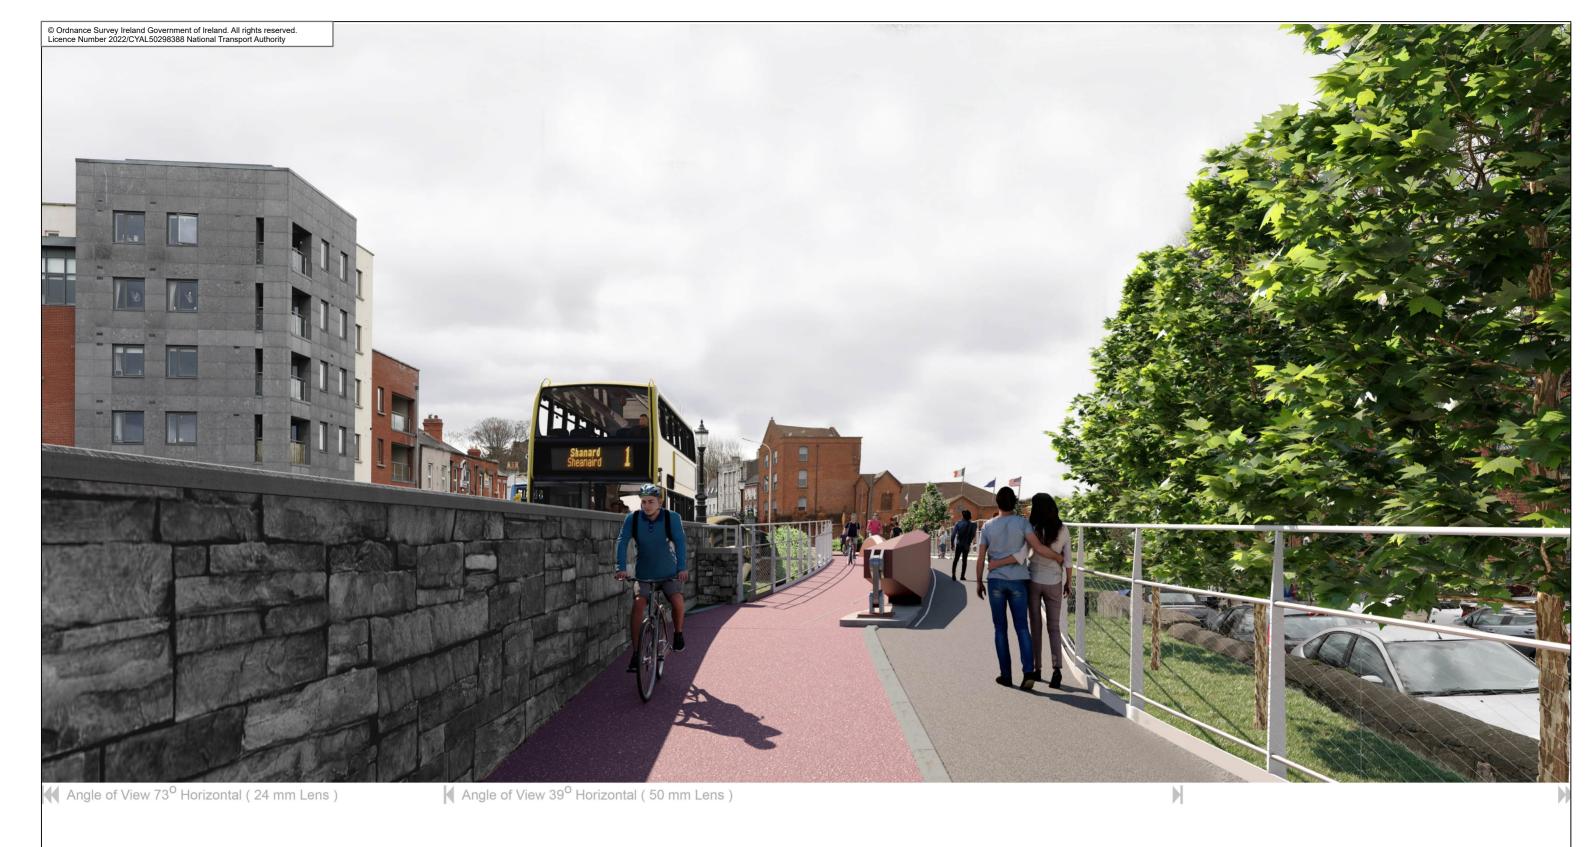

## MODEL WORKS

BUSCONNECTS DUBLIN CORE BUS CORRIDORS INFRASTRUCTURE WORKS

Swords to City Centre Core Bus Corridor Scheme Figure 17.2.2.2 View 01a Proposed

| Drawing File Name | Sheet Number | Status | BCIDE-JAC-ENV\_LA-0002\_XX\_00-DR-LL-0210 | 10 of 54 | A