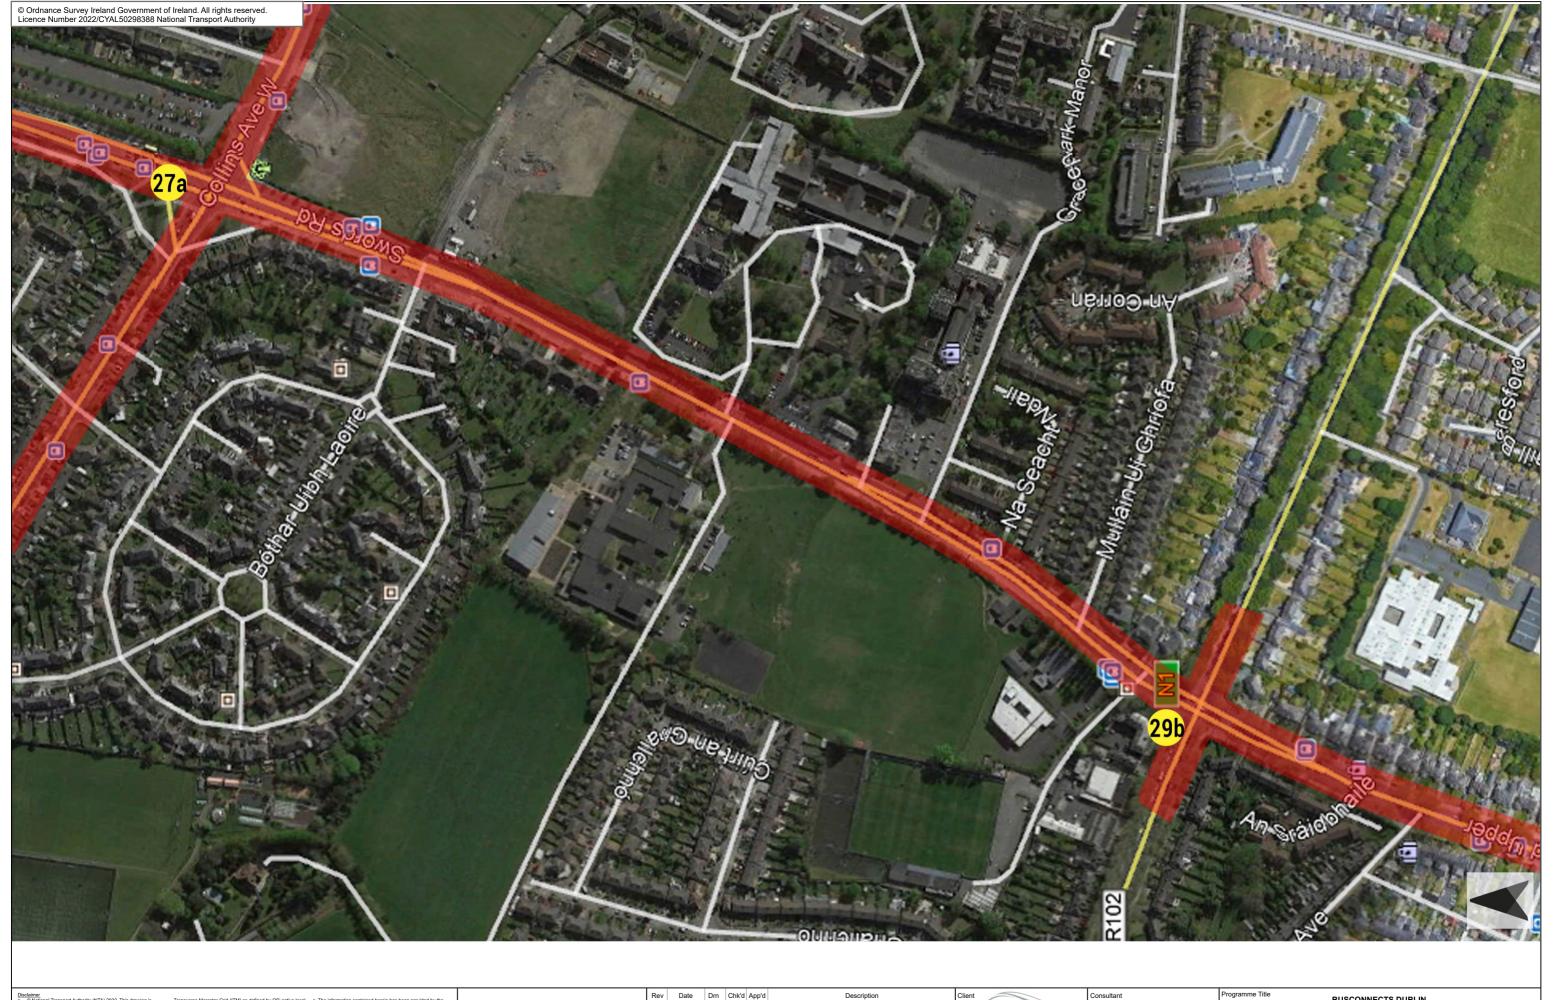

S Drawing

BUSCONNECTS DUBLIN
CORE BUS CORRIDORS INFRASTRUCTURE WORKS

Orawing Title
Swords to City Centre Core Bus Corridor Scheme
Figure 17.2.2.27
View 27a Existing

View 27a Existing

Drawing File Name
BCIDE-JAC-ENV\_LA-0002\_XX\_00-DR-LL-0235
Sheet Number 35 of 54
A Rev M01

| siúnta lompair | Consulta |
|----------------|----------|
| CI- @ A2       | D        |

BUSCONNECTS DUBLIN CORE BUS CORRIDORS INFRASTRUCTURE WORKS Swords to City Centre Core Bus Corridor Scheme Figure 17.2.2.29 View 29b Existing

Drawing File Name
BCIDE-JAC-ENV\_LA-0002\_XX\_00-DR-LL-0237
Sheet Number 37 of 54
A

| Project            |
|--------------------|
| reland 2040        |
| Building Ireland's |

|     | Duto     | J  | O.m.a | , the a | 2 dodnipadni                 | ľ  |
|-----|----------|----|-------|---------|------------------------------|----|
| M01 | Apr 2023 | LF | PW    | DK      | ISSUE FOR PHASE 4 : PLANNING | 1  |
|     |          |    |       |         |                              |    |
|     |          |    |       |         |                              |    |
|     |          |    |       |         |                              | ŀ  |
|     |          |    |       |         |                              | 10 |
|     |          |    |       |         |                              | ŀ  |
|     |          |    |       |         |                              | 11 |