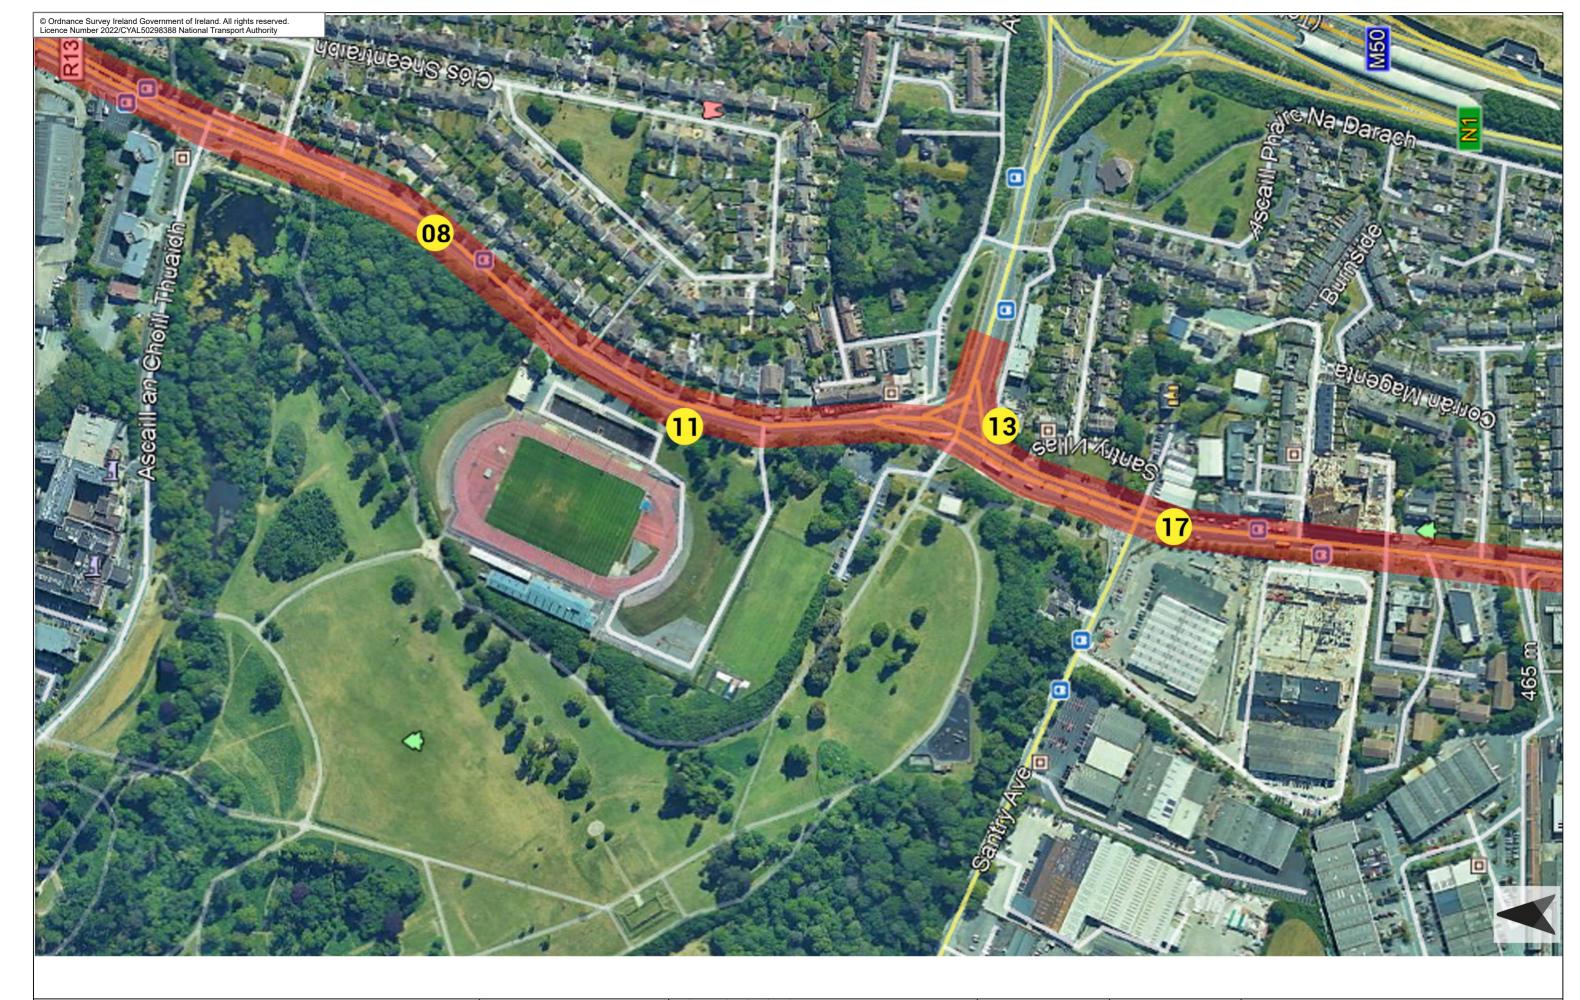

MODEL WORKS

S Drawin

Programme Title

BUSCONNECTS DUBLIN

CORE BUS CORRIDORS INFRASTRUCTURE WORKS

Drawing Title

Swords to City Centre Core Bus Corridor Scheme

ng Title Swords to City Centre Core Bus Corridor Scheme Figure 17.2.2.17
View 20 Existing

## MODEL WORKS

BUSCONNECTS DUBLIN CORE BUS CORRIDORS INFRASTRUCTURE WORKS

Swords to City Centre Core Bus Corridor Scheme Figure 17.2.2.18 View 20 Proposed

Drawing File Name
BCIDE-JAC-ENV\_LA-0002\_XX\_00-DR-LL-0226
Sheet Number
26 of 54

|             | Pro |
|-------------|-----|
| ODEL        |     |
| <b>ORKS</b> | Dra |

Swords to City Centre Core Bus Corridor Scheme Figure 17.2.2.19
View 21 Existing

| Drawing File Name | Sheet Number | Status | BCIDE-JAC-ENV\_LA-0002\_XX\_00-DR-LL-0227 | 27 of 54 | A

Swords to City Centre Core Bus Corridor Scheme Figure 17.2.2.20 View 21 Proposed

Drawing File Name
BCIDE-JAC-ENV\_LA-0002\_XX\_00-DR-LL-0228
Sheet Number 28 of 54

| <b>G</b>           |
|--------------------|
| Project            |
| reland 2040        |
| Building Ireland's |
| Future             |

BUSCONNECTS DUBLIN CORE BUS CORRIDORS INFRASTRUCTURE WORKS Swords to City Centre Core Bus Corridor Scheme Figure 17.2.2.21 View 22 Existing

Drawing File Name
BCIDE-JAC-ENV\_LA-0002\_XX\_00-DR-LL-0229
Sheet Number 29 of 54
A

Checked Approved DK

Drawn LF

BUSCONNECTS DUBLIN CORE BUS CORRIDORS INFRASTRUCTURE WORKS

Swords to City Centre Core Bus Corridor Scheme Figure 17.2.2.22 View 22 Proposed

| Project            |
|--------------------|
| Ireland 2040       |
| Building Ireland's |

Swords to City Centre Core Bus Corridor Scheme Figure 17.2.2.23 View 23 Existing

| ing File Name                         | Sheet Number | Status | Rev |
|---------------------------------------|--------------|--------|-----|
| CIDE-JAC-ENV LA-0002 XX 00-DR-LL-0231 | 31 of 54     | A      | M01 |

BUSCONNECTS DUBLIN CORE BUS CORRIDORS INFRASTRUCTURE WORKS Swords to City Centre Core Bus Corridor Scheme Figure 17.2.2.25 View 26 Existing

| Drawing File Name | Sheet Number | Status | BCIDE-JAC-ENV\_LA-0002\_XX\_00-DR-LL-0233 | 3 of 54 | A

BUSCONNECTS DUBLIN CORE BUS CORRIDORS INFRASTRUCTURE WORKS Drawing Title

Swords to City Centre Core Bus Corridor Scheme Figure 17.2.2.26 View 26 Proposed

Drawing File Name
BCIDE-JAC-ENV\_LA-0002\_XX\_00-DR-LL-0234
Sheet Number 34 of 54
A