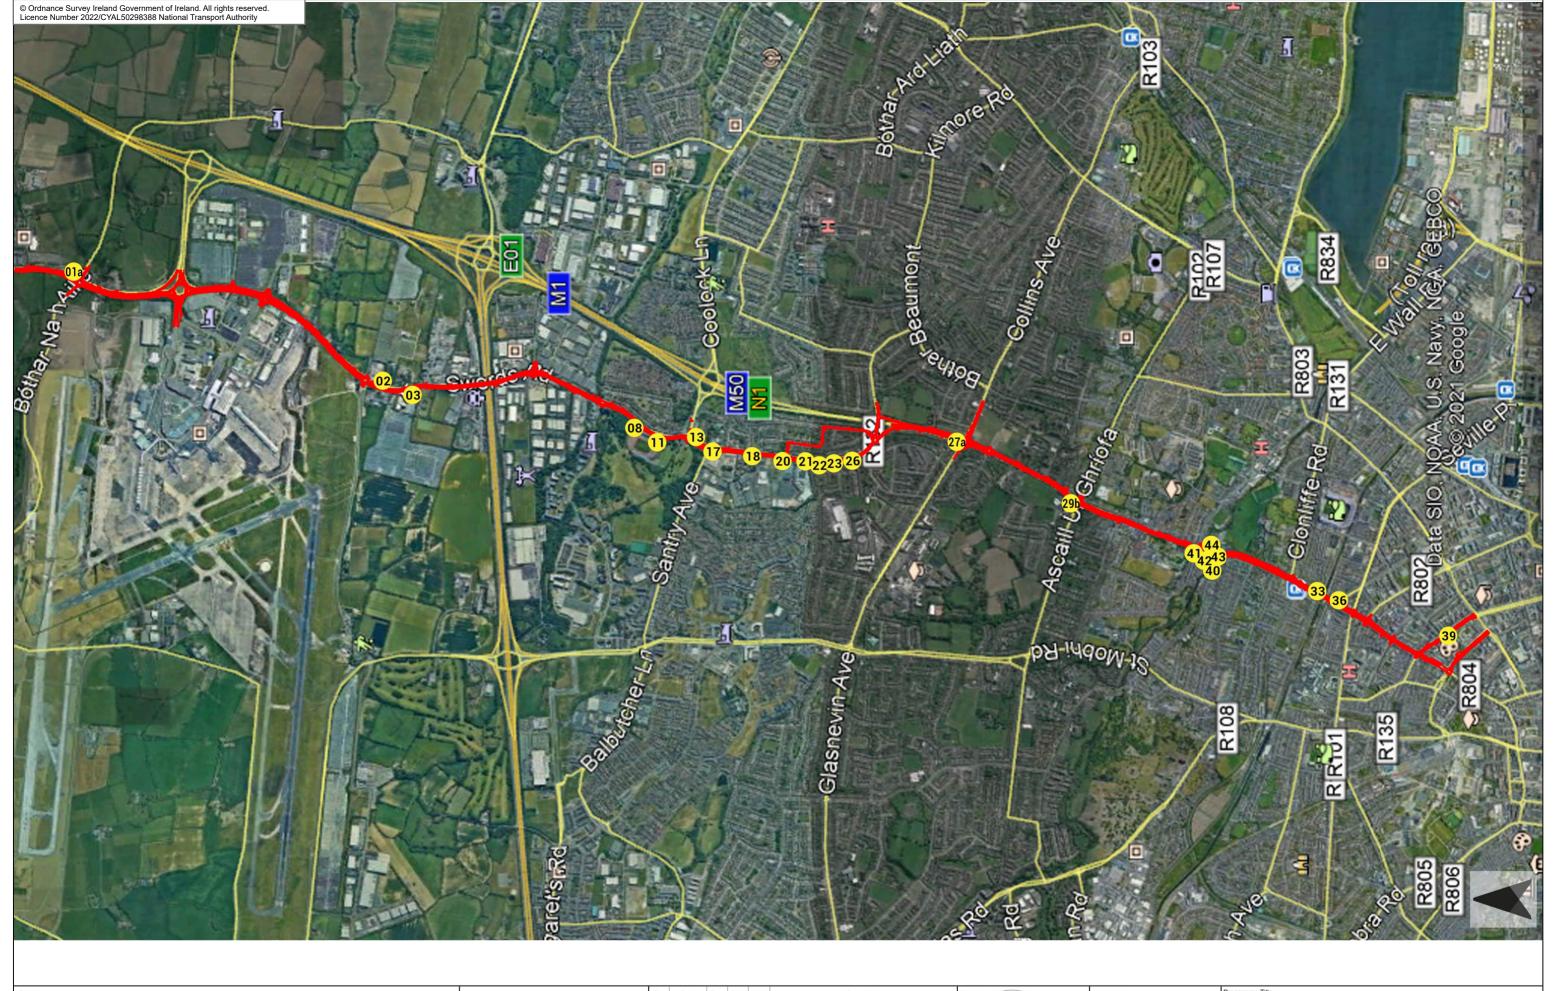

MODEL WORKS

Drawn Checked Approved DK

BUSCONNECTS DUBLIN CORE BUS CORRIDORS INFRASTRUCTURE WORKS

Swords to City Centre Core Bus Corridor Scheme Figure 17.2.2.1 View 01a Existing

Drawing File Name
BCIDE-JAC-ENV\_LA-0002\_XX\_00-DR-LL-0209
Sheet Number 9 of 54
A

## MODEL WORKS

BUSCONNECTS DUBLIN CORE BUS CORRIDORS INFRASTRUCTURE WORKS

Swords to City Centre Core Bus Corridor Scheme Figure 17.2.2.2 View 01a Proposed

| Drawing File Name | Sheet Number | Status | BCIDE-JAC-ENV\_LA-0002\_XX\_00-DR-LL-0210 | 10 of 54 | A