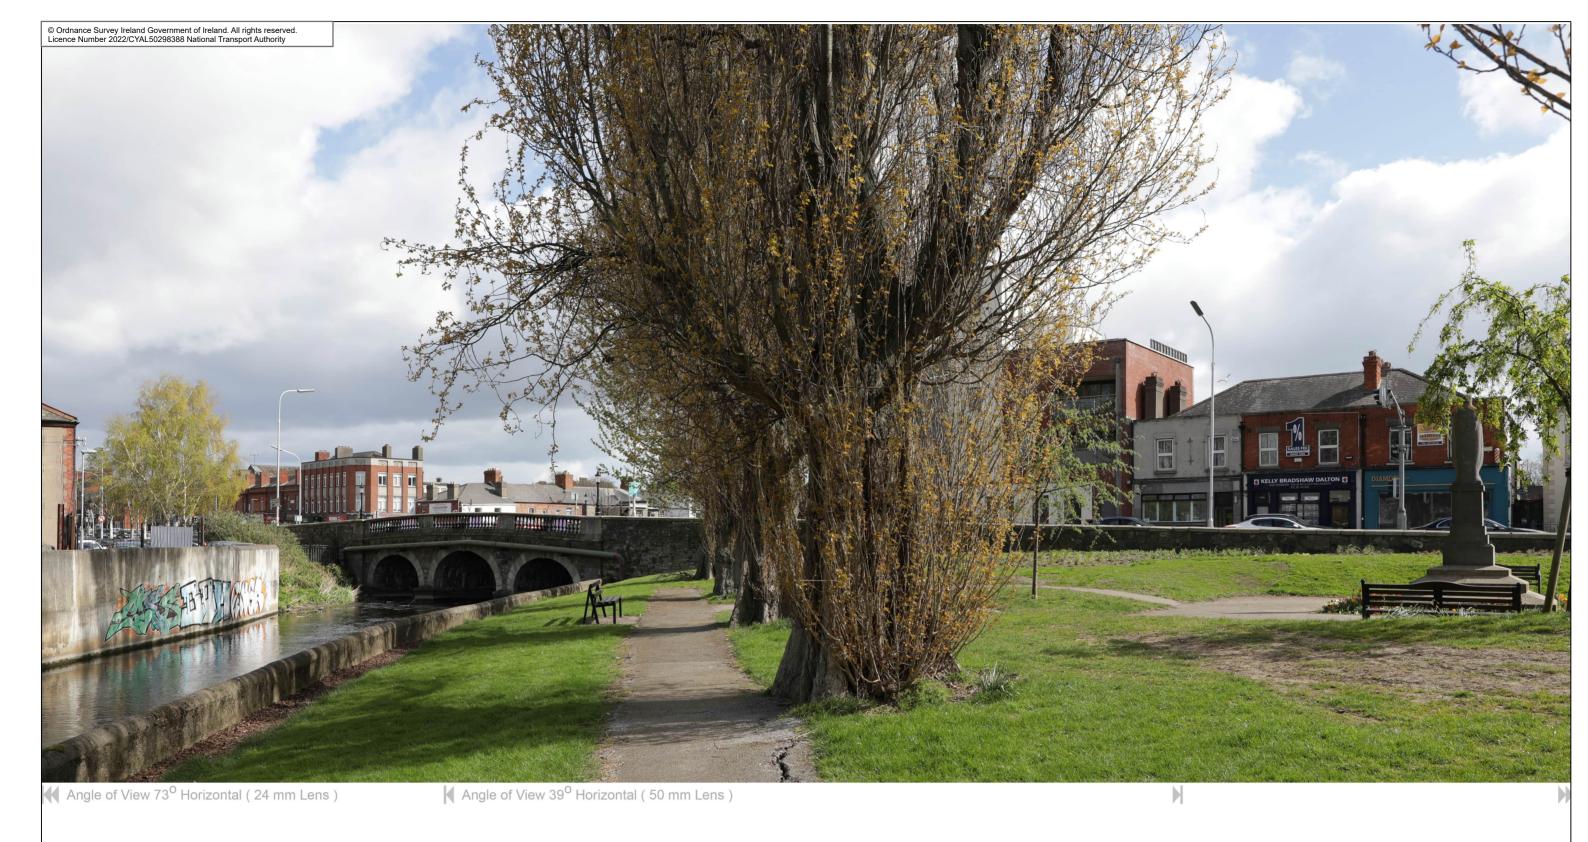

MODEL WORKS

BUSCONNECTS DUBLIN CORE BUS CORRIDORS INFRASTRUCTURE WORKS

Swords to City Centre Core Bus Corridor Scheme Figure 17.2.2.5 View 03 Existing

Drawing File Name
BCIDE-JAC-ENV\_LA-0002\_XX\_00-DR-LL-0213
Sheet Number
13 of 54