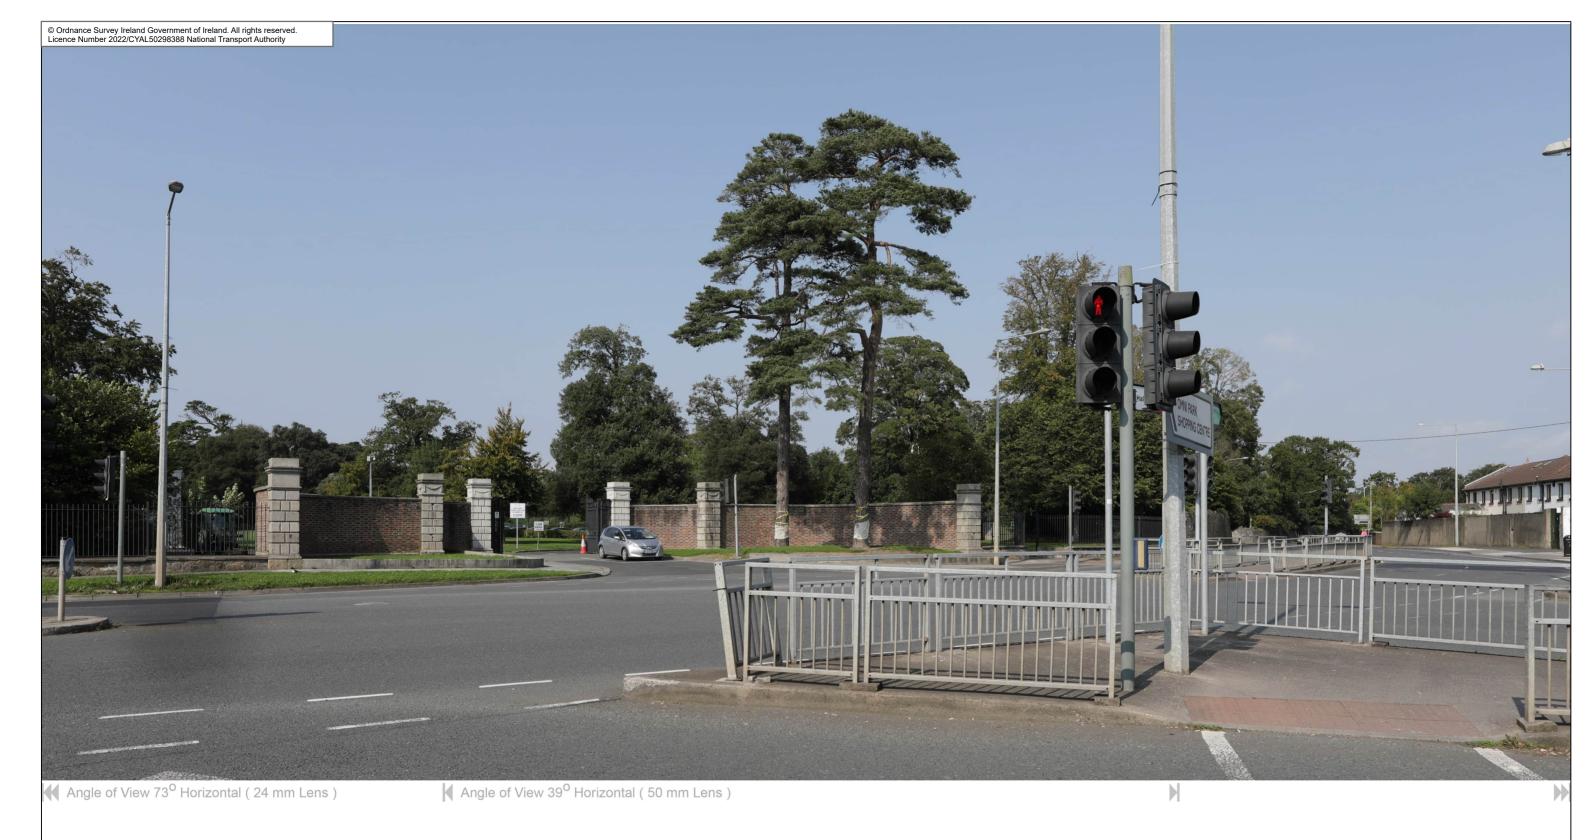

MODEL WORKS

BUSCONNECTS DUBLIN CORE BUS CORRIDORS INFRASTRUCTURE WORKS

Swords to City Centre Core Bus Corridor Scheme Figure 17.2.2.5 View 03 Existing

Drawing File Name
BCIDE-JAC-ENV\_LA-0002\_XX\_00-DR-LL-0213
Sheet Number
13 of 54