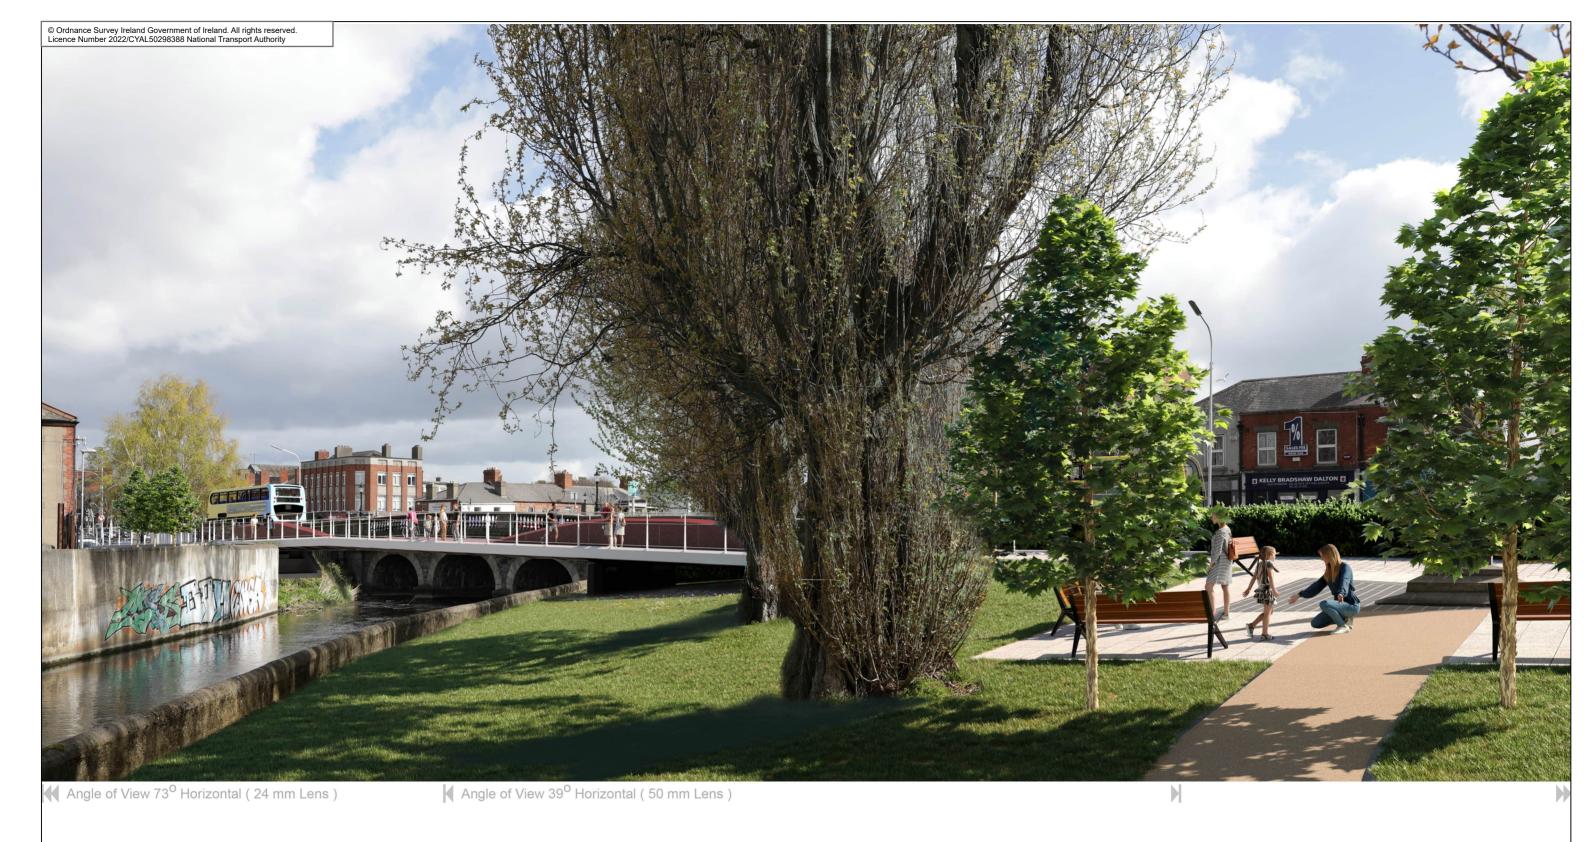

| M<br>W      | ODEI<br>ORK:  | 5           |
|-------------|---------------|-------------|
| Drawn<br>LF | Checked<br>PW | Approved DK |

Swords to City Centre Core Bus Corridor Scheme Figure 17.2.2.6 View 03 Proposed