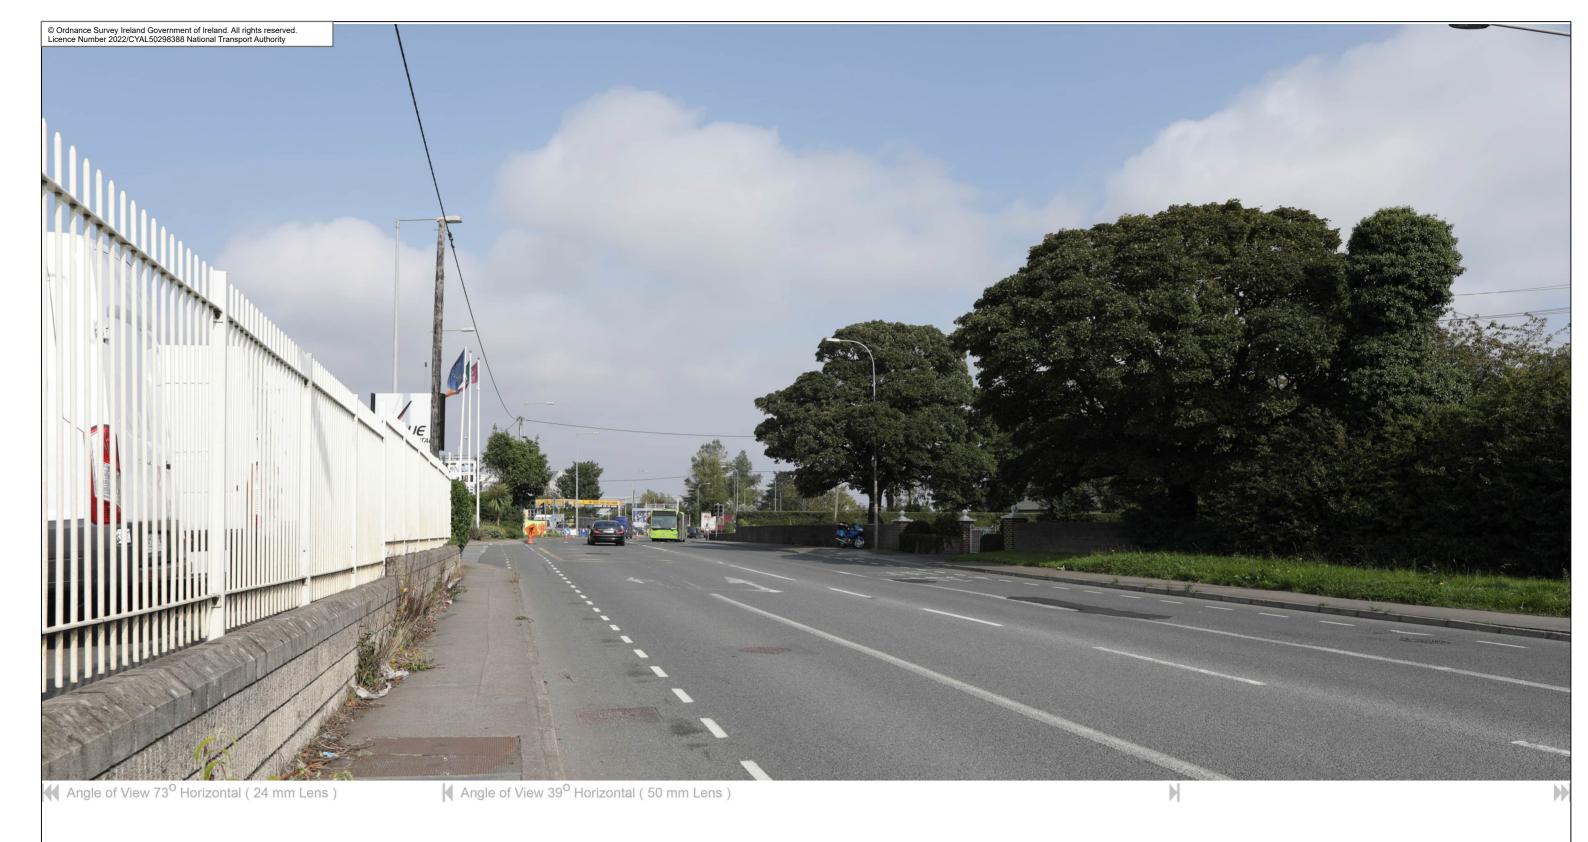

Checked Approved DK

BUSCONNECTS DUBLIN
CORE BUS CORRIDORS INFRASTRUCTURE WORKS Swords to City Centre Core Bus Corridor Scheme Figure 17.2.1.1 View Location 1

Drawing File Name
BCIDE-JAC-ENV\_LA-0002\_XX\_00-DR-LL-0201
Sheet Number
1 of 54