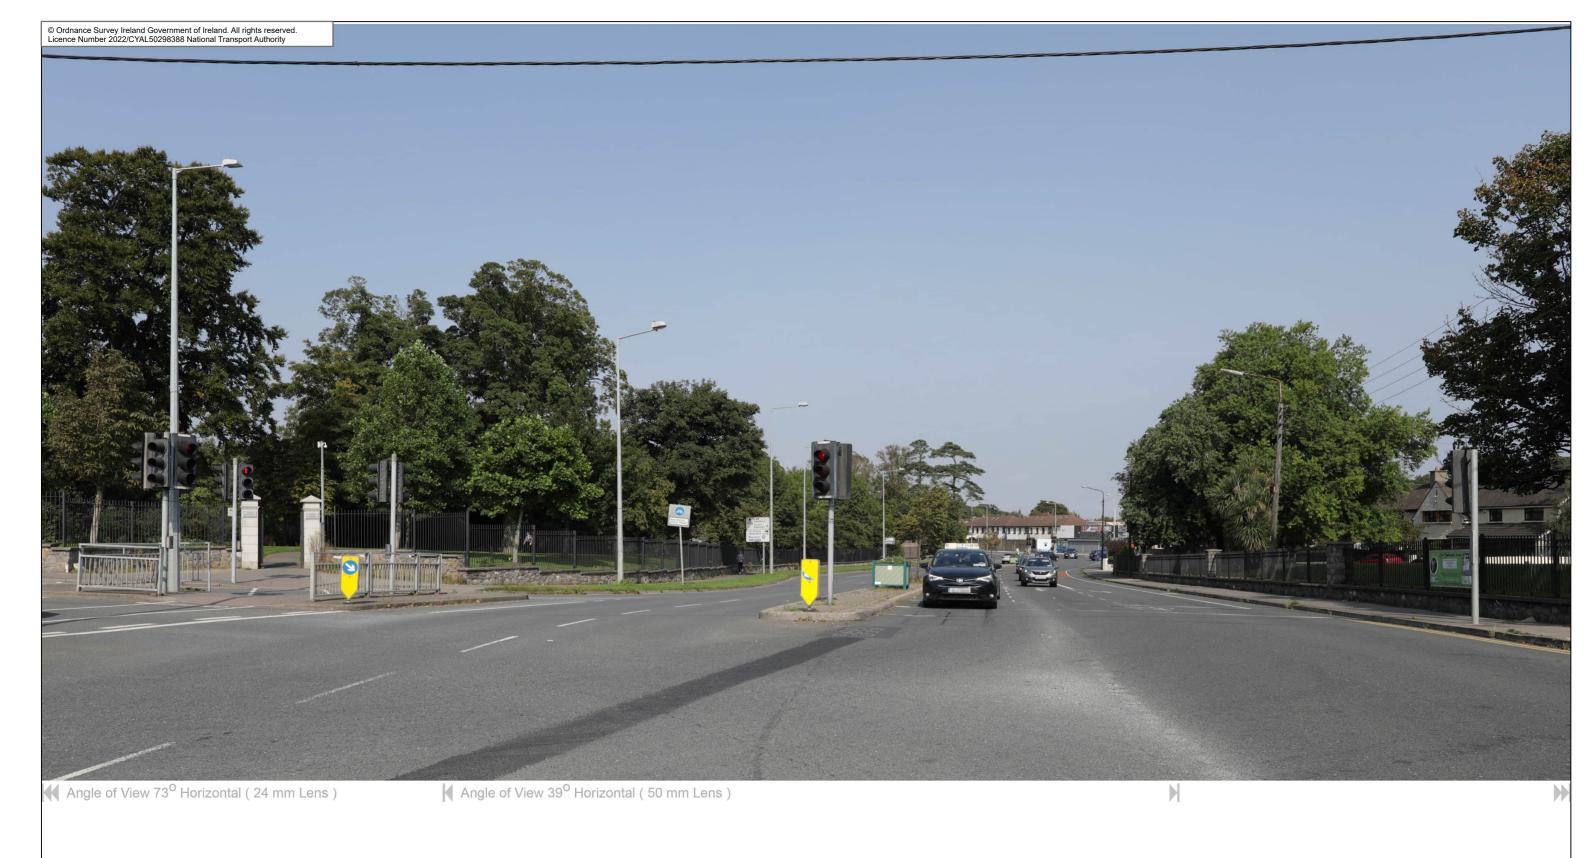

Checked Approved DK

BUSCONNECTS DUBLIN
CORE BUS CORRIDORS INFRASTRUCTURE WORKS Swords to City Centre Core Bus Corridor Scheme Figure 17.2.1.1 View Location 1

Drawing File Name
BCIDE-JAC-ENV\_LA-0002\_XX\_00-DR-LL-0201
Sheet Number
1 of 54