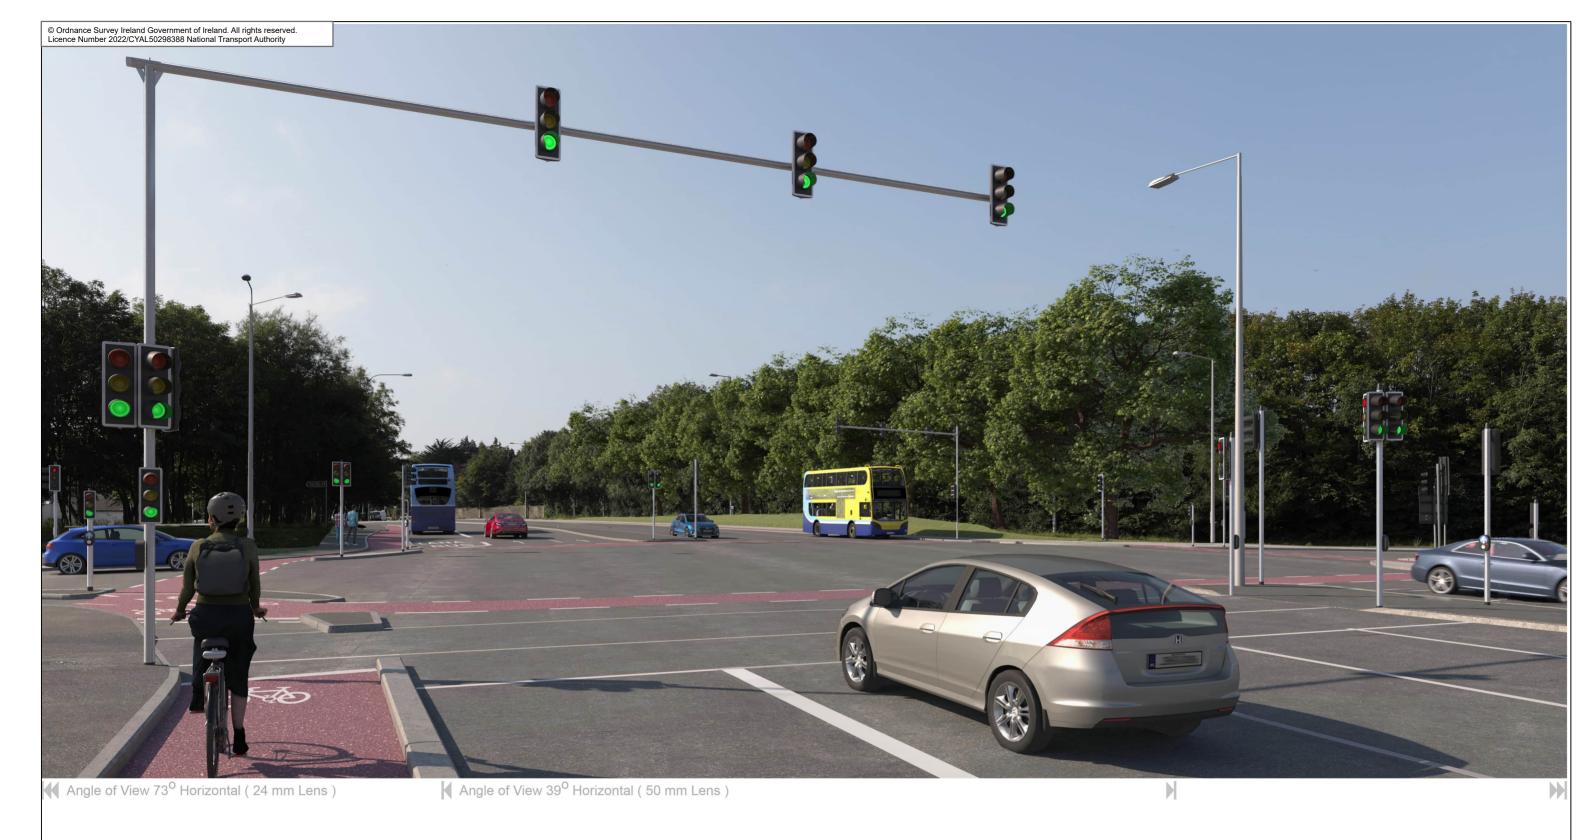

DEL RKS

Checked Approved DK

BUSCONNECTS DUBLIN CORE BUS CORRIDORS INFRASTRUCTURE WORKS

Swords to City Centre Core Bus Corridor Scheme Figure 17.2.1.2 View Location 2

| Drawing File Name | Sheet Number | Status | BCIDE-JAC-ENV\_LA-0002\_XX\_00-DR-LL-0202 | 2 of 54 | A