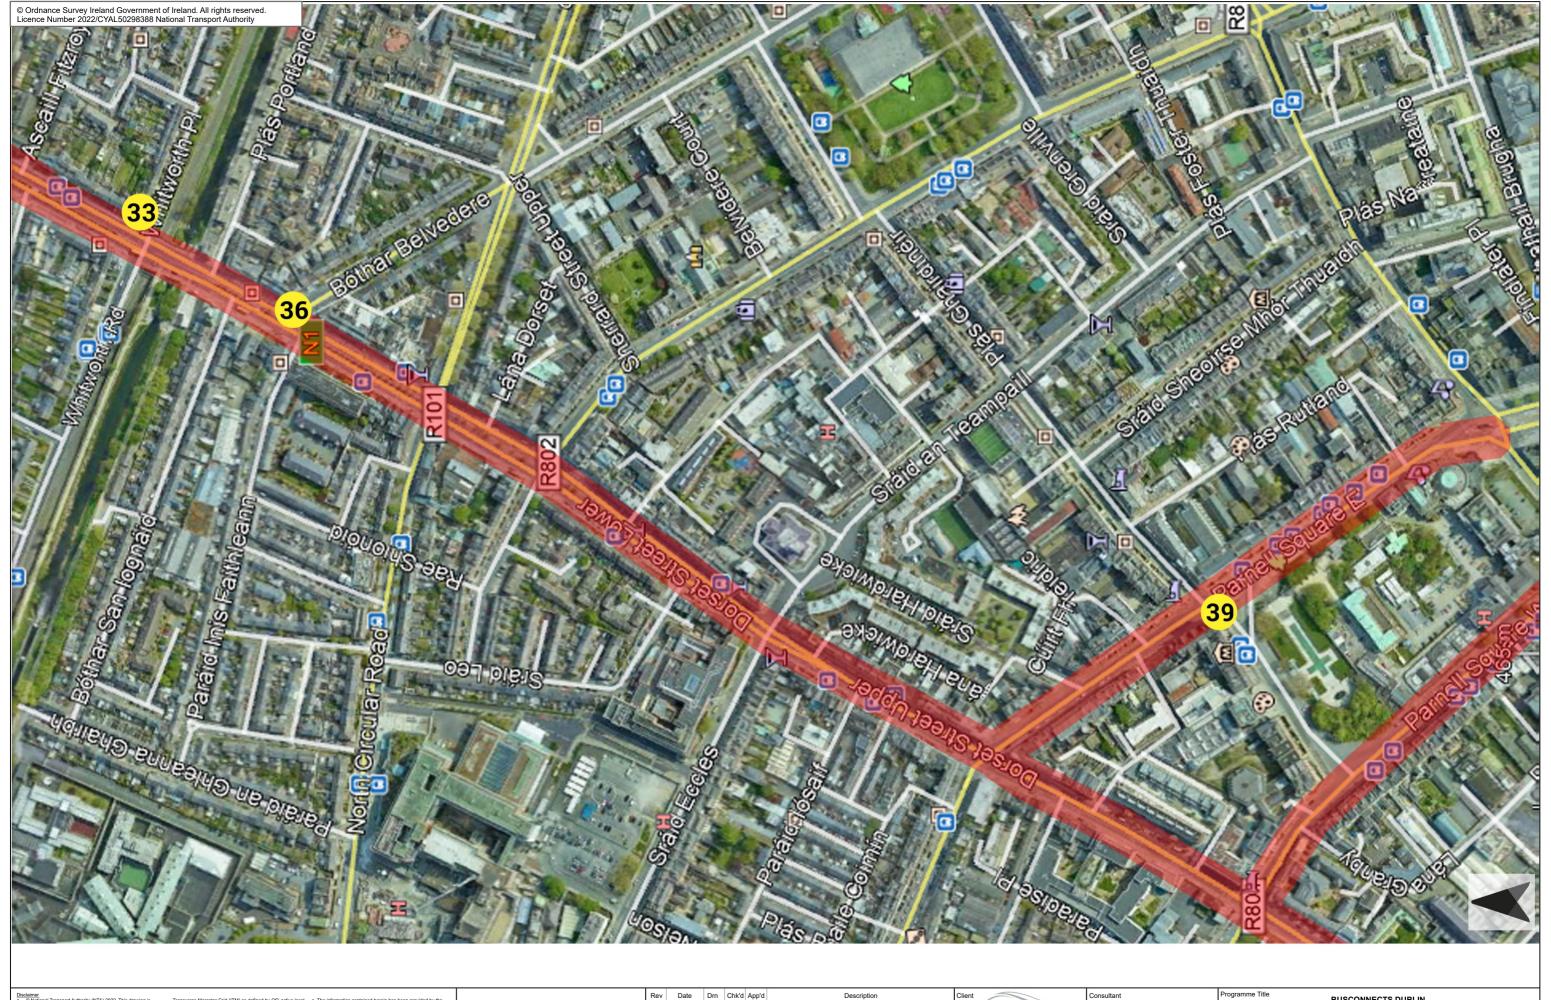

S Drawing

BUSCONNECTS DUBLIN
CORE BUS CORRIDORS INFRASTRUCTURE WORKS

Orawing Title
Swords to City Centre Core Bus Corridor Scheme
Figure 17.2.2.27
View 27a Existing

View 27a Existing

Drawing File Name
BCIDE-JAC-ENV\_LA-0002\_XX\_00-DR-LL-0235
Sheet Number 35 of 54
A Rev M01

| onsultant      |
|----------------|
| MODEL<br>WORKS |
|                |

Swords to City Centre Core Bus Corridor Scheme Figure 17.2.2.31 View 33 Existing

Drawing File Name
BCIDE-JAC-ENV\_LA-0002\_XX\_00-DR-LL-0239
Sheet Number
39 of 54

Swords to City Centre Core Bus Corridor Scheme Figure 17.2.2.35 View 39 Existing

Drawing File Name
BCIDE-JAC-ENV\_LA-0002\_XX\_00-DR-LL-0243

Sheet Number 43 of 54
A

Angle of View 73<sup>0</sup> Horizontal (24 mm Lens)