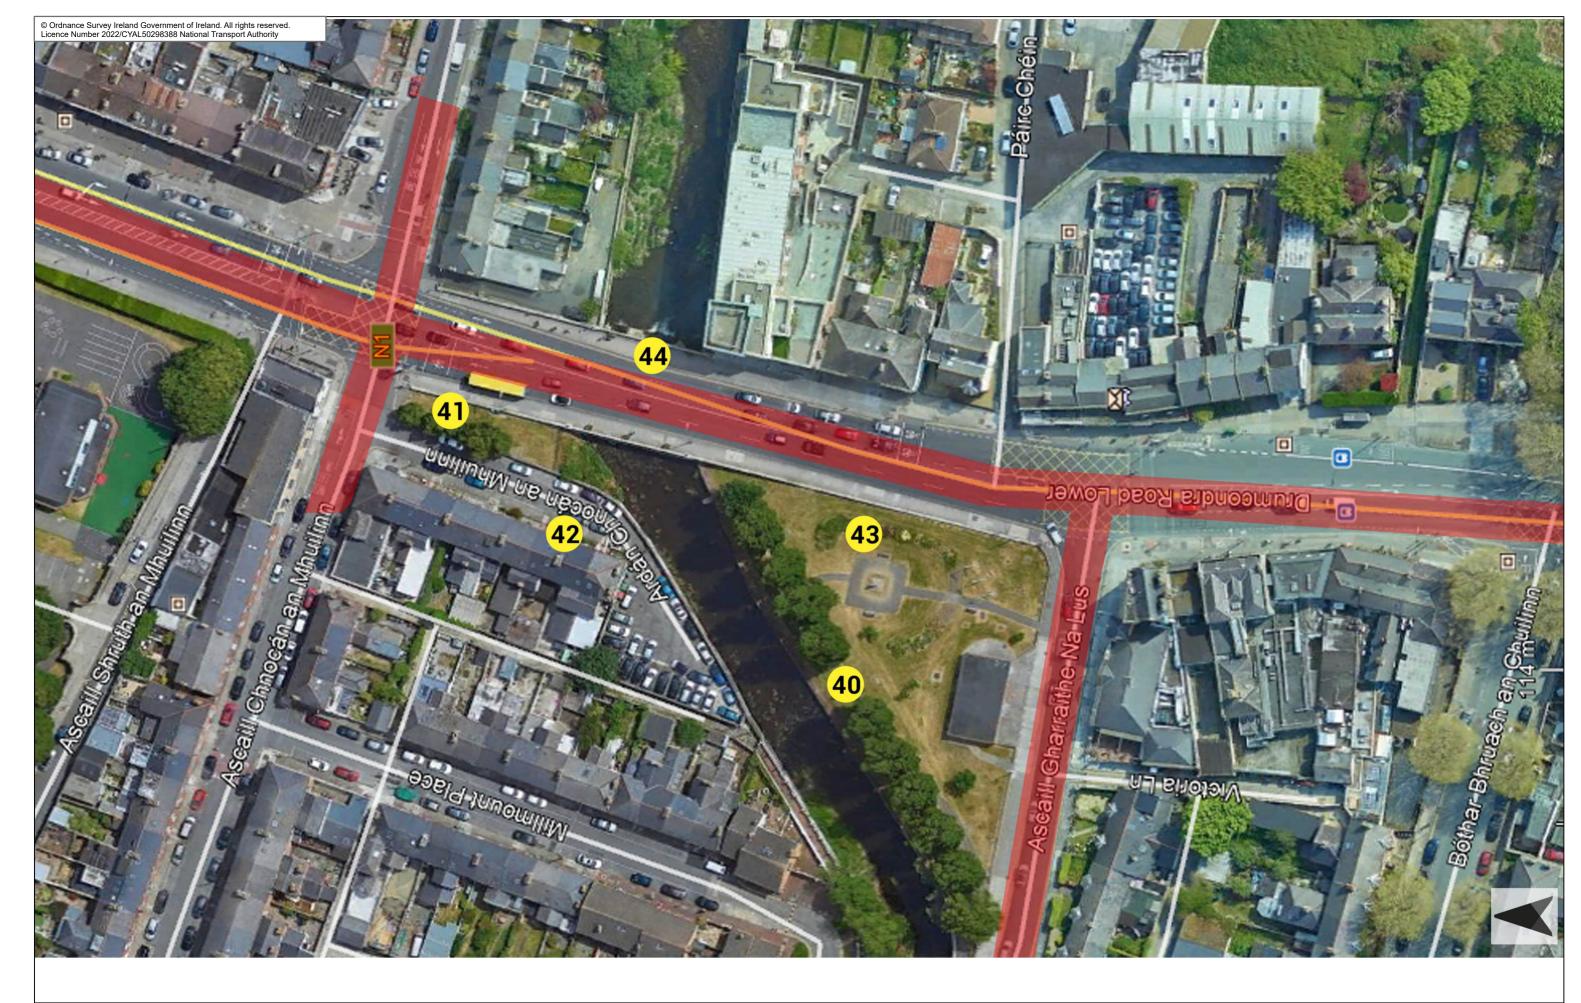

Swords to City Centre Core Bus Corridor Scheme Figure 17.2.2.39 View 41 Existing

| Project            |
|--------------------|
| Ireland 2040       |
| Building Ireland's |

| L., |        | 410  | J  | O m a | , the a | Boodilpaon                   | ľ |
|-----|--------|------|----|-------|---------|------------------------------|---|
| М   | 01 Apr | 2023 | LF | PW    | DK      | ISSUE FOR PHASE 4 : PLANNING |   |
|     |        |      |    |       |         |                              | ı |
| Г   |        |      |    |       |         |                              | ı |
|     |        |      |    |       |         |                              | L |
|     |        |      |    |       |         |                              |   |
|     |        |      |    |       |         |                              | L |
|     |        |      |    |       |         |                              | P |
|     |        |      |    |       |         |                              | 1 |

Drawing File Name
BCIDE-JAC-ENV\_LA-0002\_XX\_00-DR-LL-0248
Sheet Number
48 of 54

| Project            |
|--------------------|
| Ireland 2040       |
| Building Ireland's |
| Future             |

| 1101 | Date     | Dill | Onica | /\pp u | Description                  |
|------|----------|------|-------|--------|------------------------------|
| M01  | Apr 2023 | LF   | PW    | DK     | ISSUE FOR PHASE 4 : PLANNING |
|      |          |      |       |        |                              |
|      |          |      |       |        |                              |
|      |          |      |       |        |                              |
|      |          |      |       |        |                              |
|      |          |      |       |        |                              |
|      |          |      |       |        |                              |

Swords to City Centre Core Bus Corridor Scheme Figure 17.2.2.41 View 42 Existing

Drawing File Name
BCIDE-JAC-ENV\_LA-0002\_XX\_00-DR-LL-0249
Sheet Number
49 of 54

| Project            |
|--------------------|
| reland 2040        |
| Building Ireland's |

| M<br>W      | ODEI<br>ORK:  | Š           |
|-------------|---------------|-------------|
| Drawn<br>LF | Checked<br>PW | Approved DK |

Swords to City Centre Core Bus Corridor Scheme Figure 17.2.2.42 View 42 Proposed