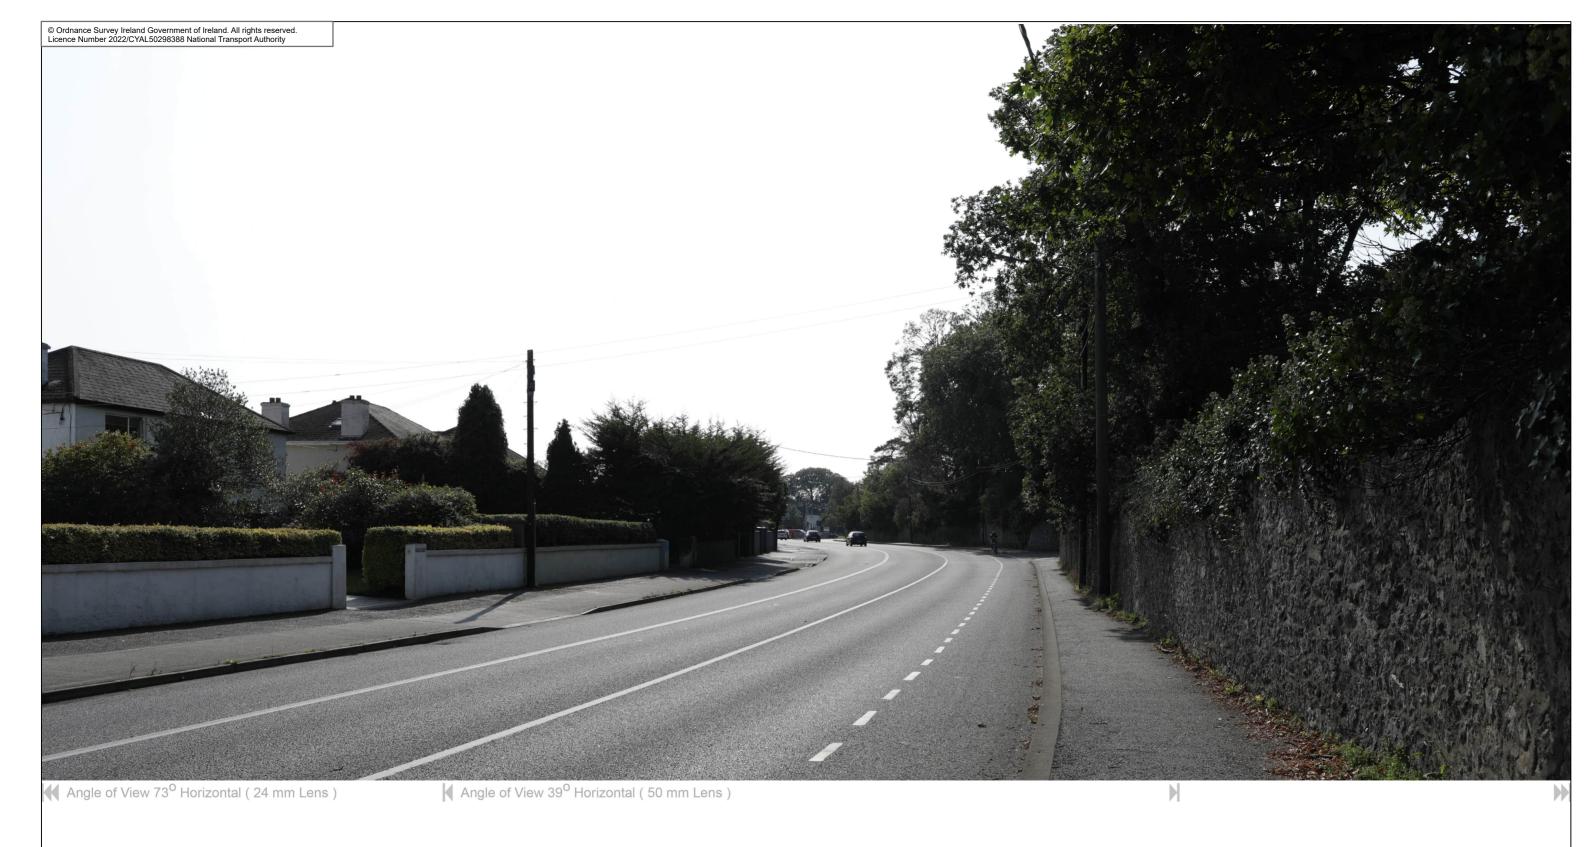

MODEL WORKS

Drawn Checked Approved DK

BUSCONNECTS DUBLIN CORE BUS CORRIDORS INFRASTRUCTURE WORKS

Swords to City Centre Core Bus Corridor Scheme Figure 17.2.2.1 View 01a Existing

Drawing File Name
BCIDE-JAC-ENV\_LA-0002\_XX\_00-DR-LL-0209
Sheet Number 9 of 54
A