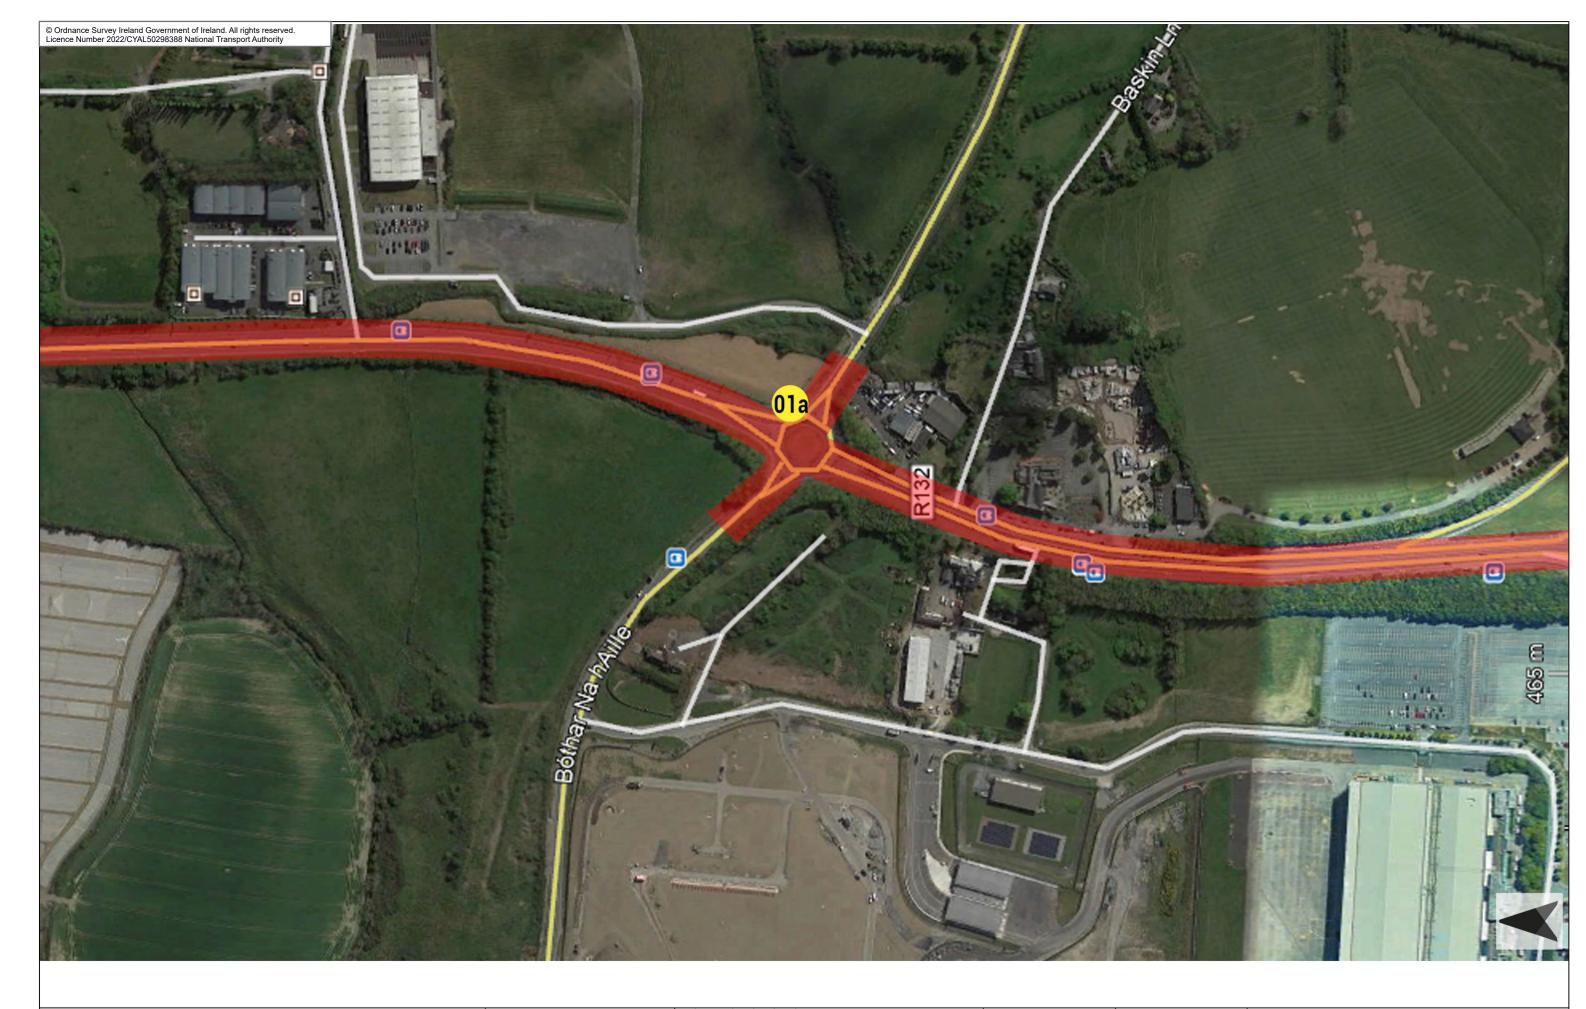

MODEL WORKS

Drawn Checked Approved DK

BUSCONNECTS DUBLIN CORE BUS CORRIDORS INFRASTRUCTURE WORKS

Swords to City Centre Core Bus Corridor Scheme Figure 17.2.2.1 View 01a Existing

Drawing File Name
BCIDE-JAC-ENV\_LA-0002\_XX\_00-DR-LL-0209
Sheet Number 9 of 54
A

## MODEL WORKS

BUSCONNECTS DUBLIN CORE BUS CORRIDORS INFRASTRUCTURE WORKS

Swords to City Centre Core Bus Corridor Scheme Figure 17.2.2.2 View 01a Proposed

| Drawing File Name | Sheet Number | Status | BCIDE-JAC-ENV\_LA-0002\_XX\_00-DR-LL-0210 | 10 of 54 | A