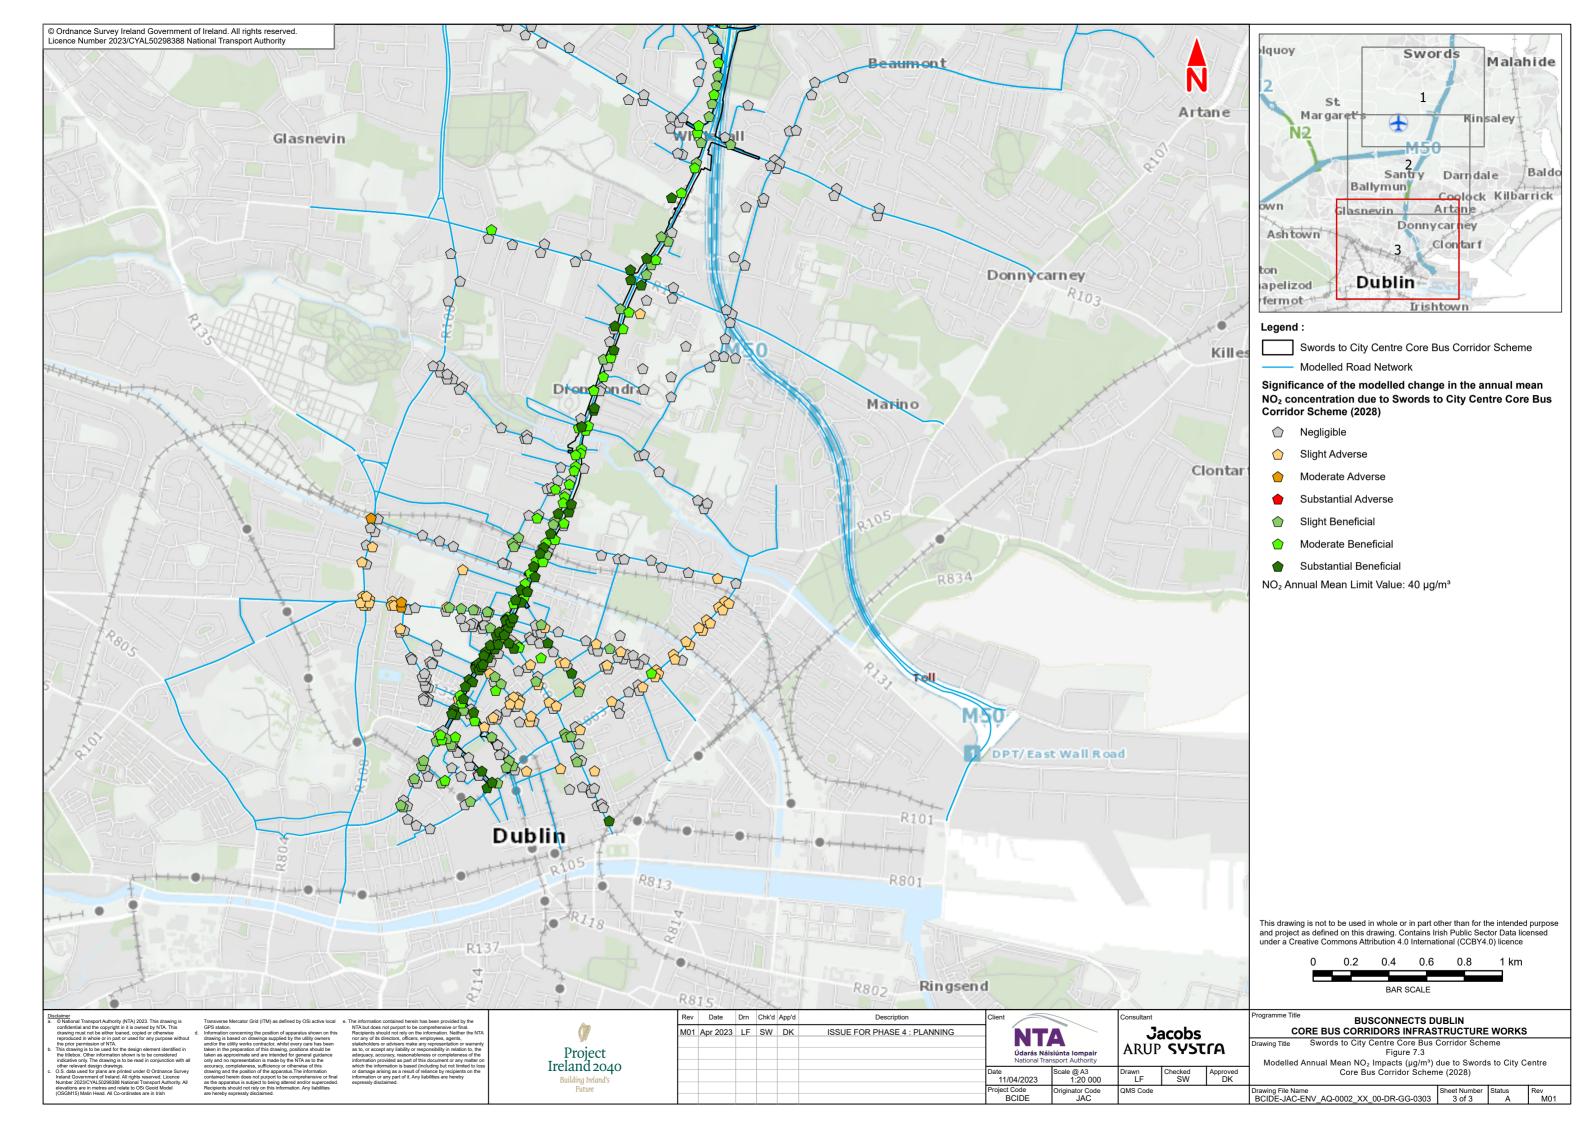

## 7.3 Modelled Annual Mean NO<sub>2</sub> Impacts (μg/m³) due to Swords to City Centre Core Bus Corridor Scheme (2028)

7.4
Modelled Annual Mean
PM<sub>10</sub> Impacts (µg/m³) due to
Swords to City Centre Core Bus
Corridor Scheme (2028)