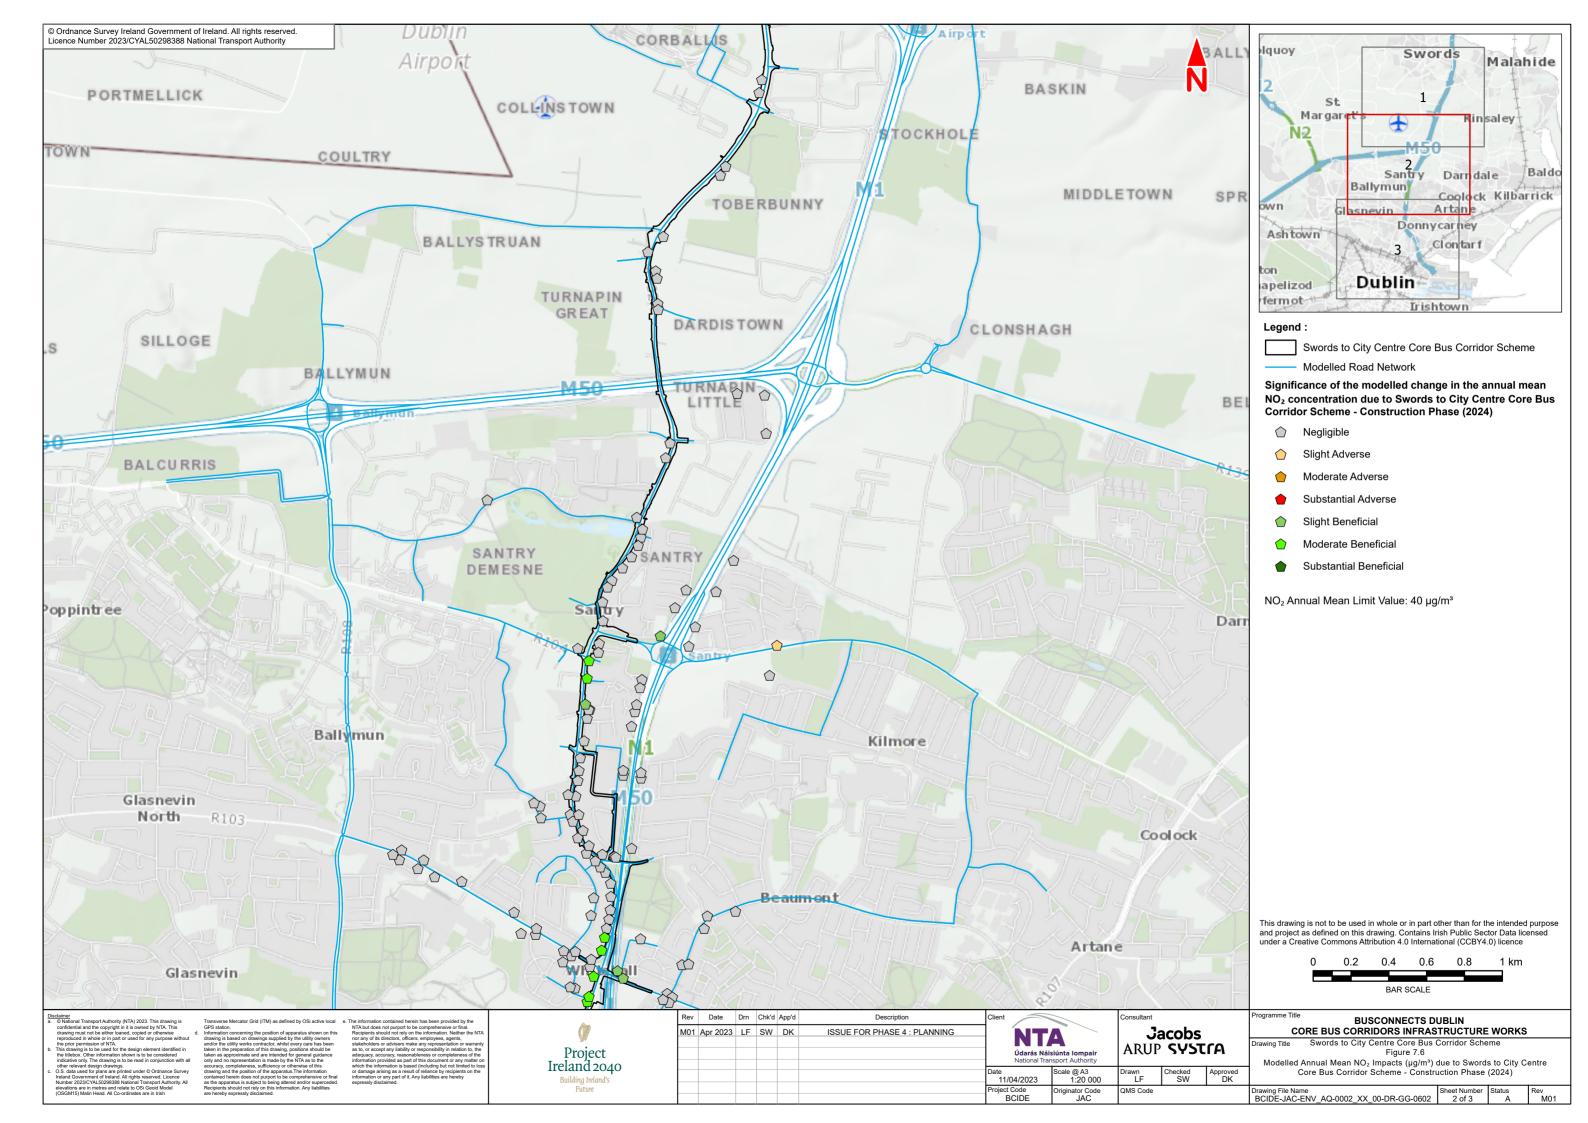

## 7.6 Modelled Annual Mean NO<sub>2</sub> Impacts (μg/m³) du

NO<sub>2</sub> Impacts (μg/m³) due to Swords to City Centre Core Bus Corridor Scheme -Construction Phase (2024)

7.7
Modelled Annual Mean
PM<sub>10</sub> Impacts (µg/m³) due to
Swords to City Centre Core Bus
Corridor Scheme Construction Phase (2024)