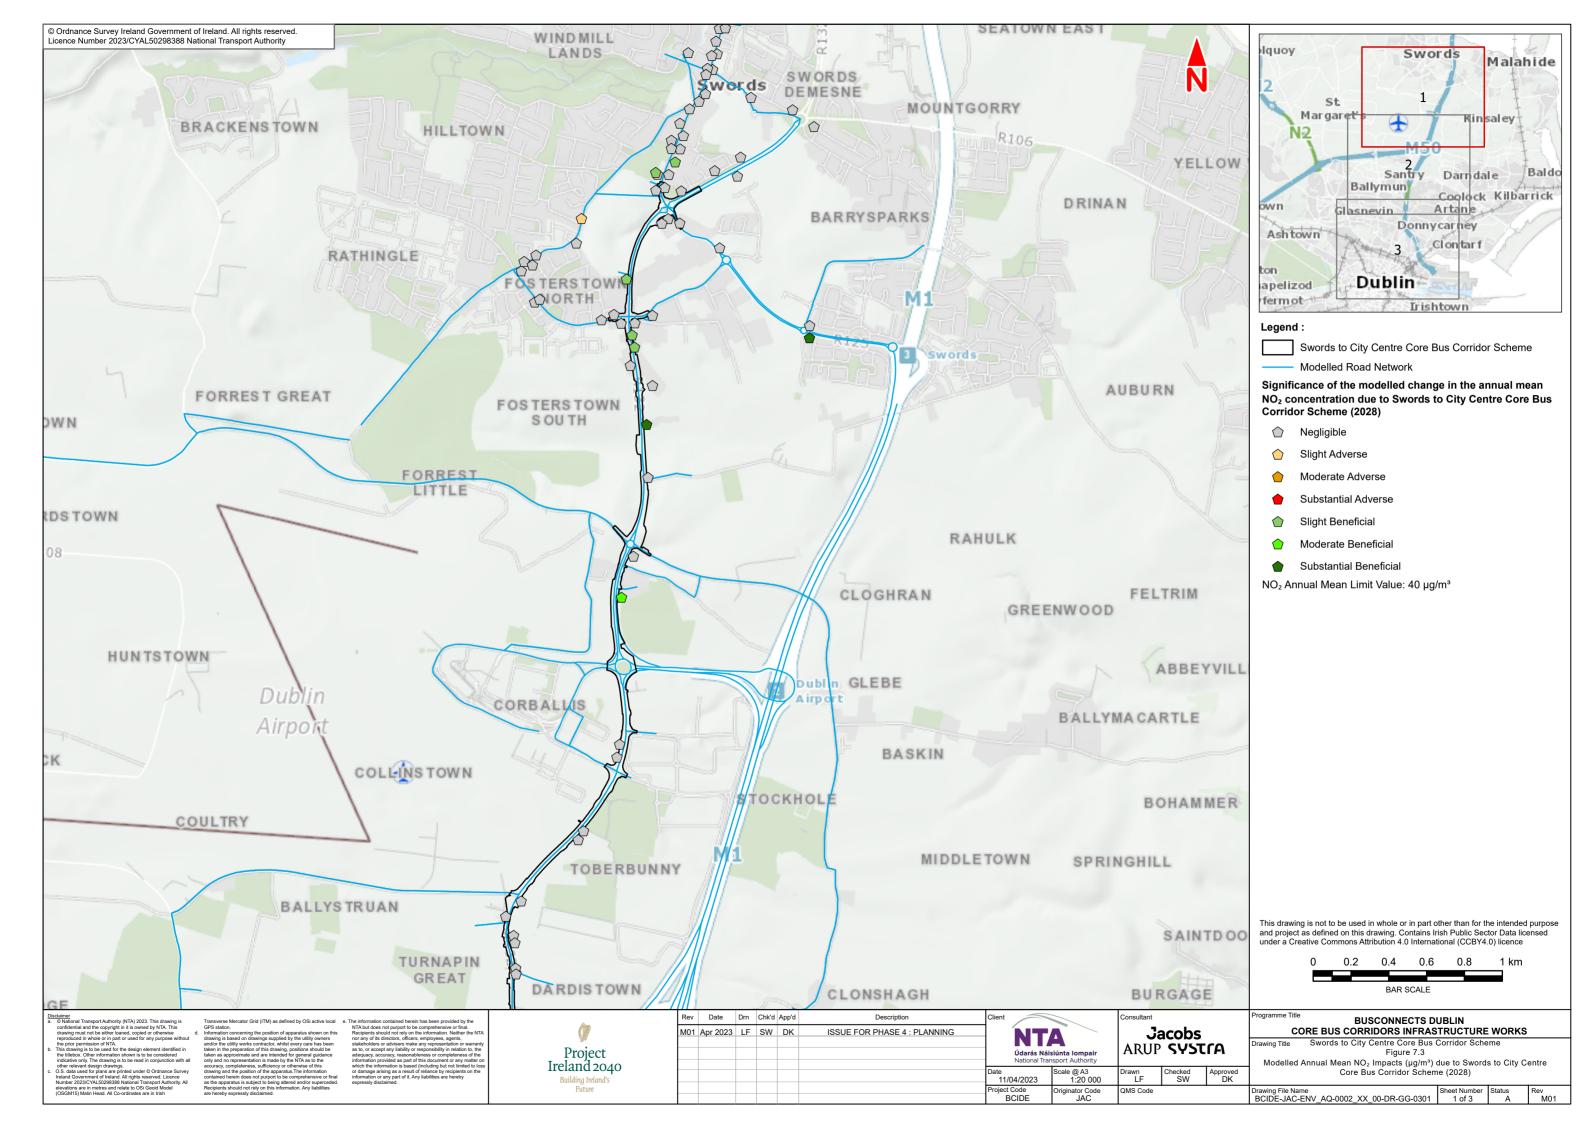

## 7.3 Modelled Annual Mean NO<sub>2</sub> Impacts (μg/m³) due to Swords to City Centre Core Bus Corridor Scheme (2028)

7.4
Modelled Annual Mean
PM<sub>10</sub> Impacts (µg/m³) due to
Swords to City Centre Core Bus
Corridor Scheme (2028)