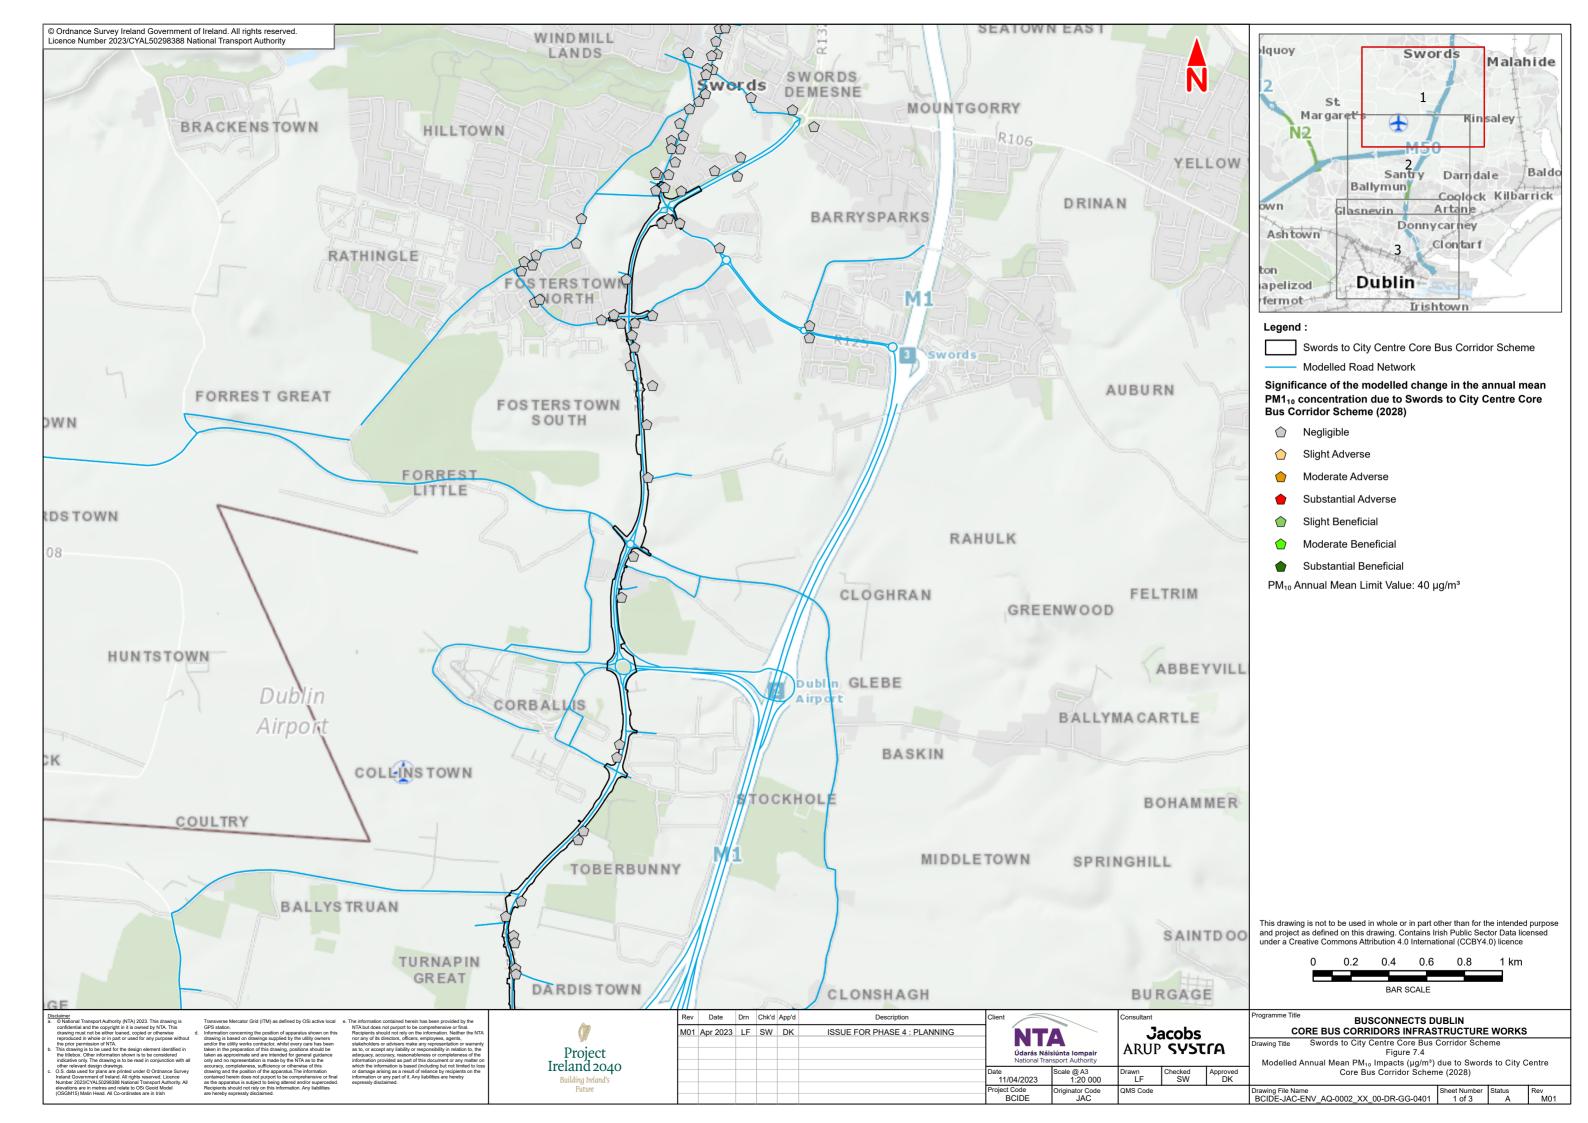

## 7.3 Modelled Annual Mean NO<sub>2</sub> Impacts (μg/m³) due to Swords to City Centre Core Bus Corridor Scheme (2028)

7.4
Modelled Annual Mean
PM<sub>10</sub> Impacts (µg/m³) due to
Swords to City Centre Core Bus
Corridor Scheme (2028)