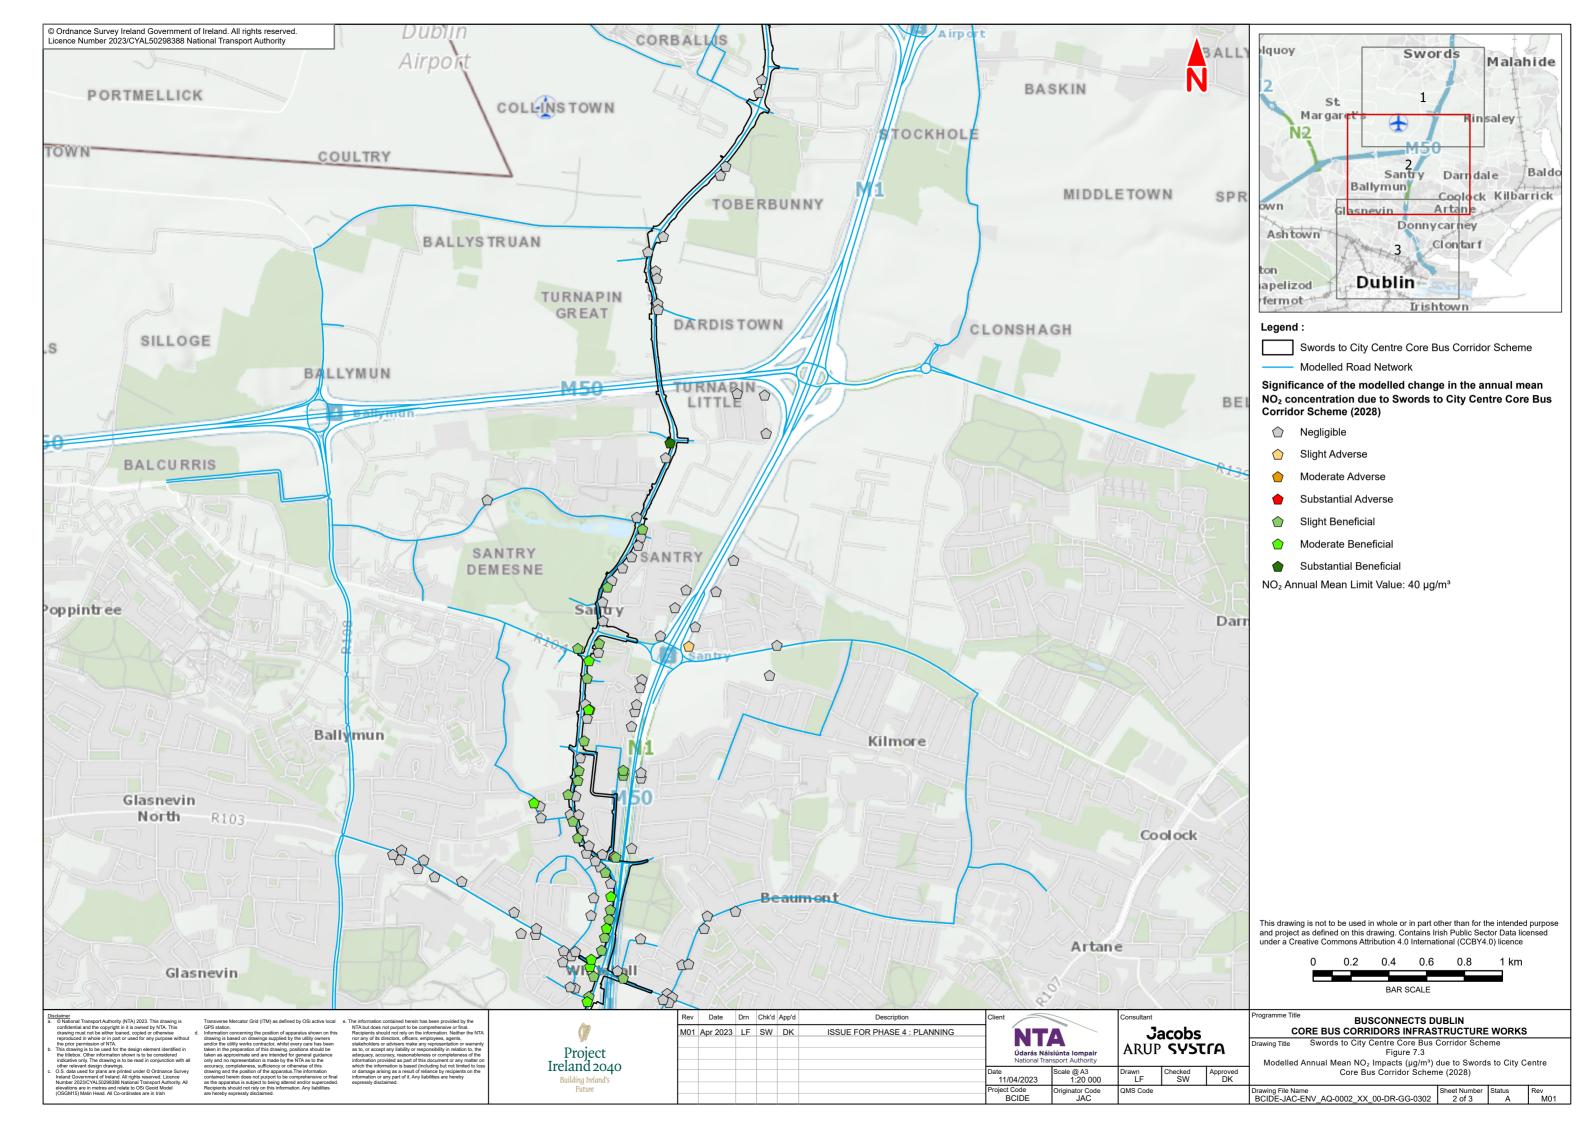

## 7.3 Modelled Annual Mean NO<sub>2</sub> Impacts (μg/m³) due to Swords to City Centre Core Bus Corridor Scheme (2028)

7.4
Modelled Annual Mean
PM<sub>10</sub> Impacts (µg/m³) due to
Swords to City Centre Core Bus
Corridor Scheme (2028)