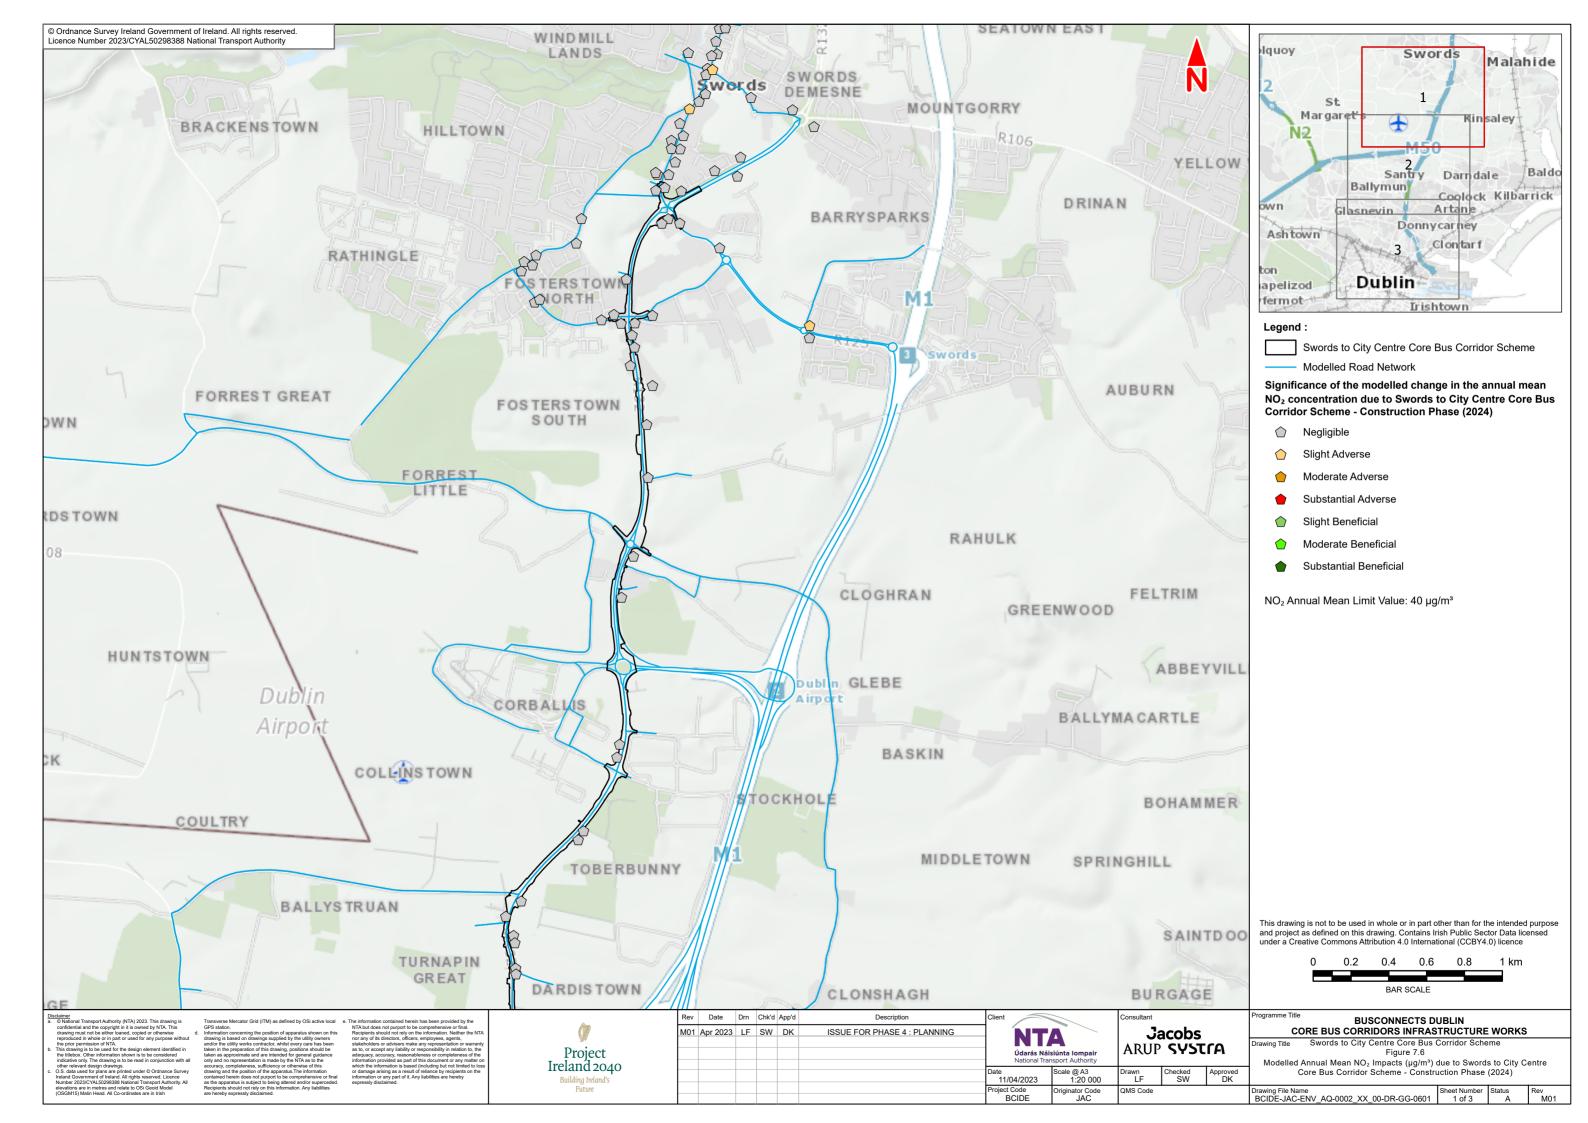

## 7.6 Modelled Annual Mean NO<sub>2</sub> Impacts (μg/m³) du

NO<sub>2</sub> Impacts (μg/m³) due to Swords to City Centre Core Bus Corridor Scheme -Construction Phase (2024)

7.7
Modelled Annual Mean
PM<sub>10</sub> Impacts (µg/m³) due to
Swords to City Centre Core Bus
Corridor Scheme Construction Phase (2024)