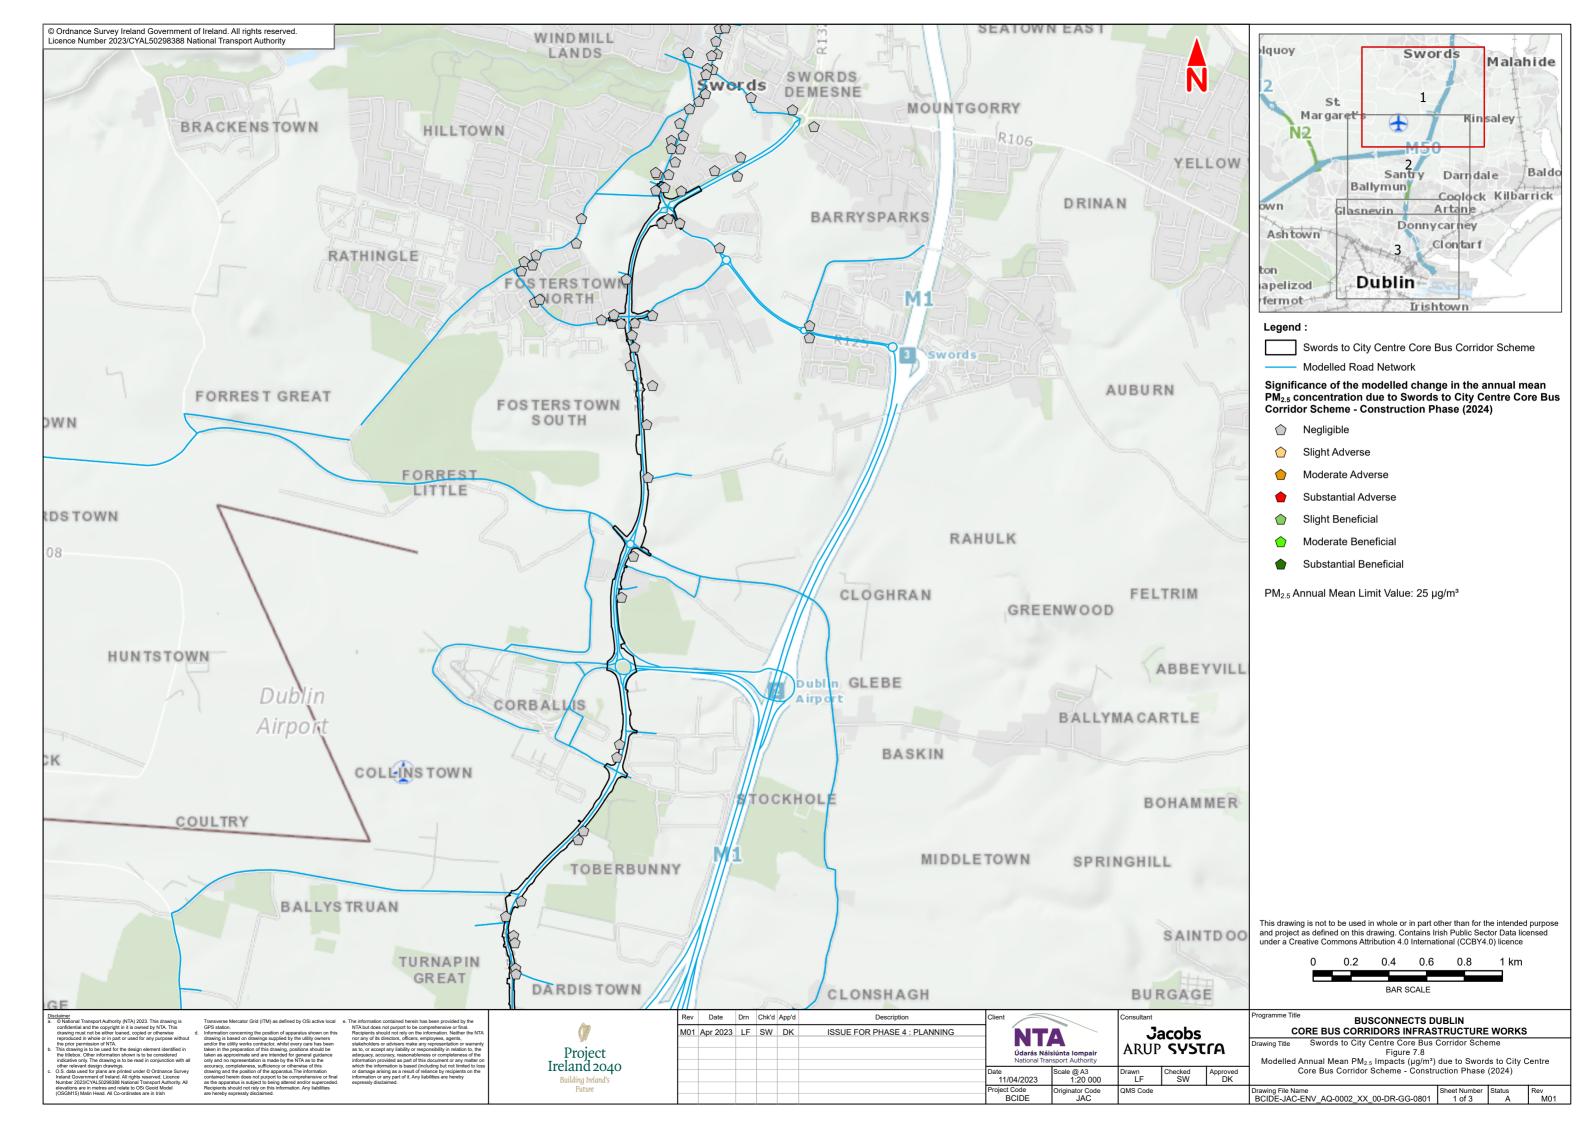

## **7.8**

Modelled Annual Mean PM<sub>2.5</sub> Impacts (μg/m³) due to Swords to City Centre Core Bus Corridor Scheme - Construction Phase (2024)