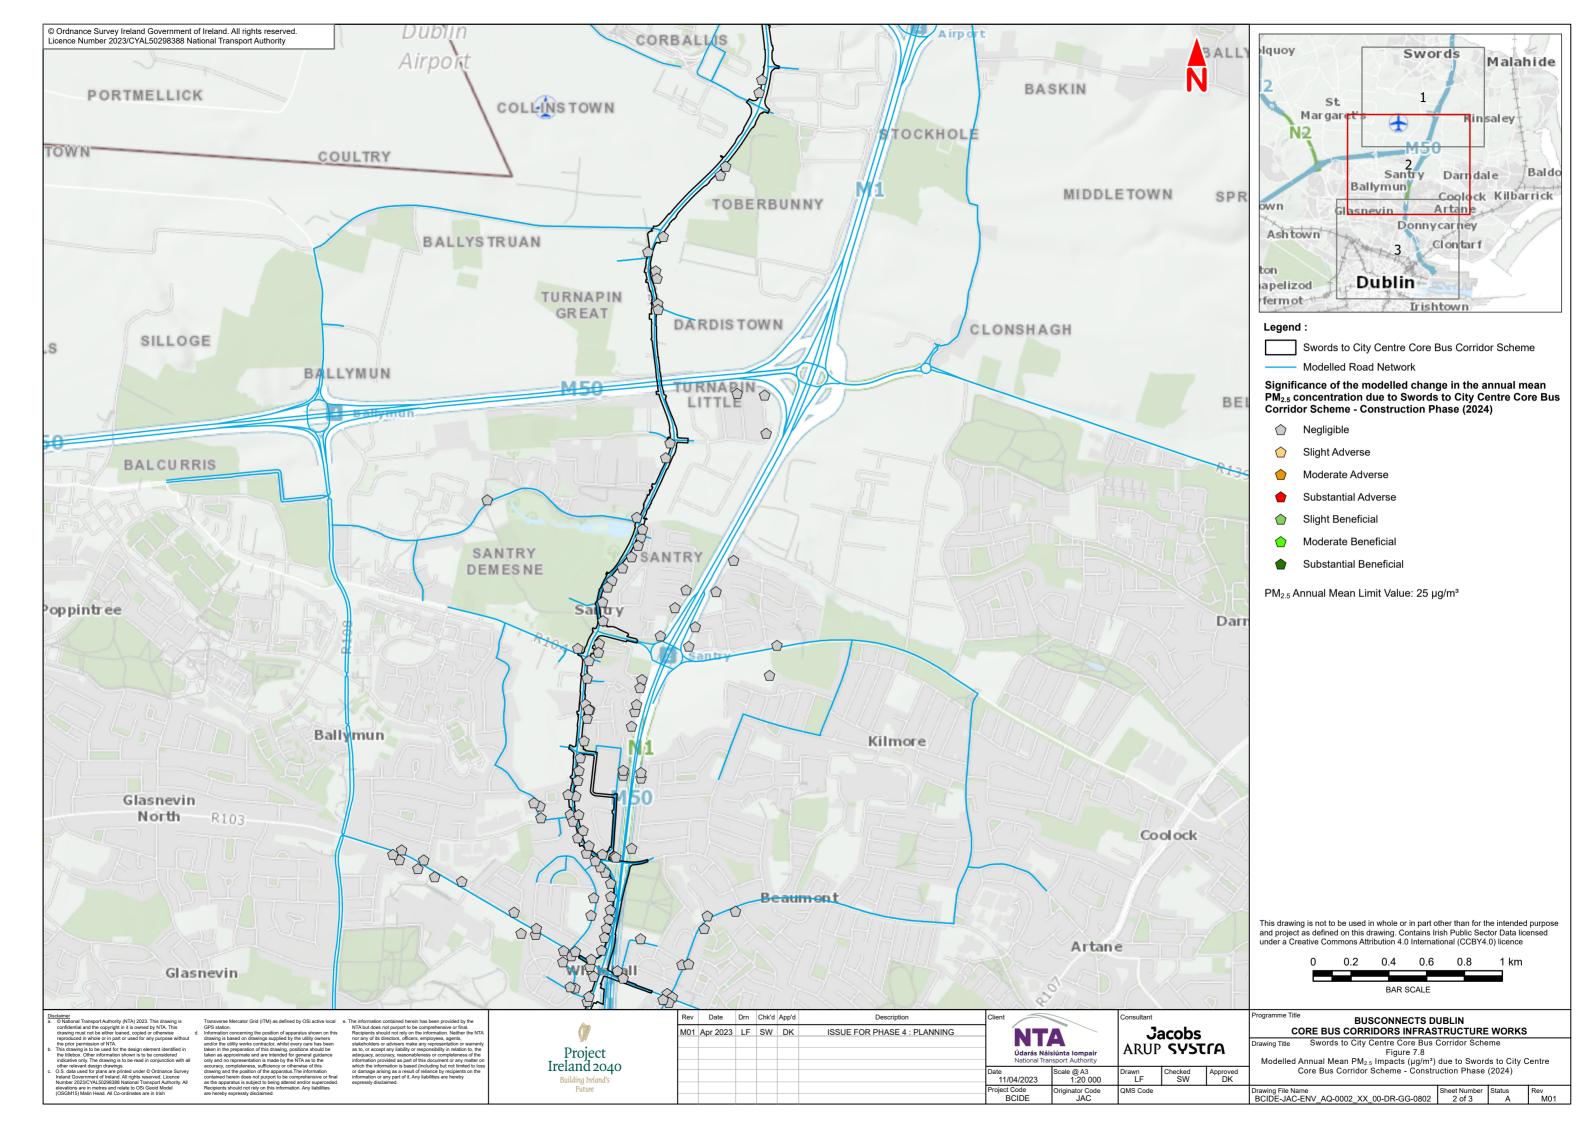

## **7.8**

Modelled Annual Mean PM<sub>2.5</sub> Impacts (μg/m³) due to Swords to City Centre Core Bus Corridor Scheme - Construction Phase (2024)